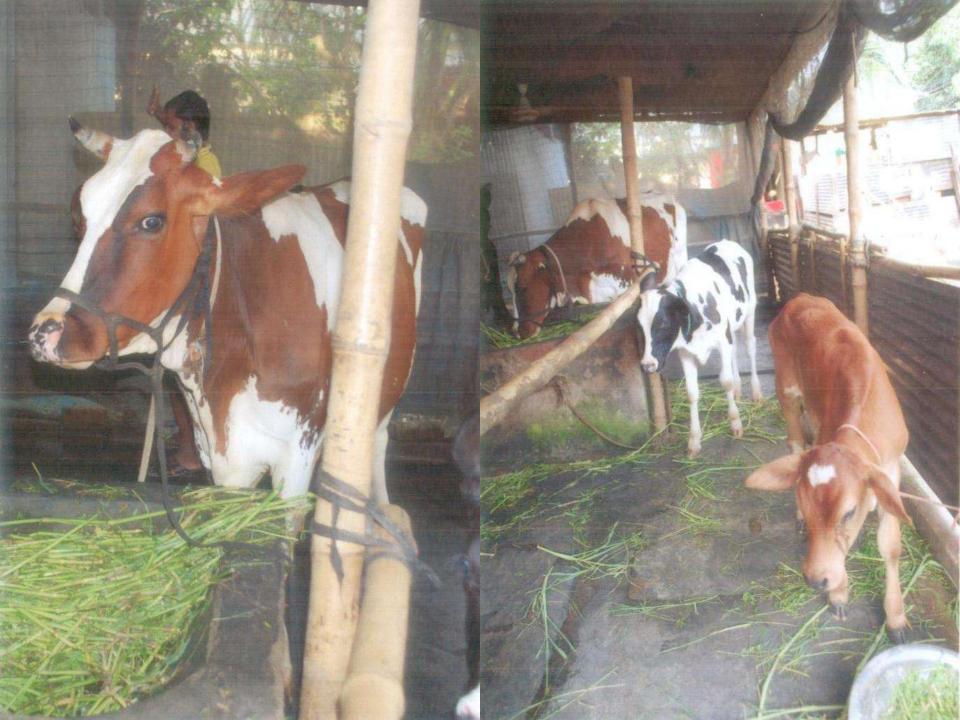

## PROJECT SUMMERY

- ➢Existing two Australian cow & three Calf in this project . Price of the cow is BDT (1,40,000+1,10,000)=2,50,000 & Calf is(40,000+20,000+20,000)=80,000.
- ➢Purchase price of two new cow will be BDT 2,40,000
- ≻After getting equity fund two cow will be purchased.
- ≻Two cow provide milk regularly.
- ≻Milk Production is 24 liters per day on an average.
- ≻Selling price of milk is BDT 50 per liter.
- Selling milk at local home.
- >The Business is operate by the entrepreneur & his Father and Mother.
- ≻Cow will be Purchased from Local Market( Ashulia Bazar).
- ➤The farm is situated in the own land.

## PRESENT & PROPOSED INVESTMENT BREAKDOWN

| Particulars                                                                                                                                                                                         | Existing<br>Business<br>(BDT)<br>(1) | Proposed<br>(BDT)<br>(2)                 | Total (BDT)<br>(1+2) |
|-----------------------------------------------------------------------------------------------------------------------------------------------------------------------------------------------------|--------------------------------------|------------------------------------------|----------------------|
| Investments in different categories:                                                                                                                                                                |                                      |                                          |                      |
| <ul> <li>(i) Existing two Australian cow &amp; three Calf<br/>in this project . Price of the cow is BDT<br/>(1,40,000+1,10,000)=2,50,000 &amp; Calf<br/>is(40,000+20,000+20,000)=80,000.</li> </ul> | 3,30,000                             | Purchase price<br>of two cow<br>2,40,000 | 5,70.000             |
| (ii) Shed & Extension of shed                                                                                                                                                                       | 50,000                               | 40,000                                   | 90,000               |
| (iii) Others                                                                                                                                                                                        | 20,000/-                             | 20,000                                   | 40,000/-             |
| Total Capital                                                                                                                                                                                       | 4,00,000/-                           | 3,00,000/-                               | 7,00,000/-           |