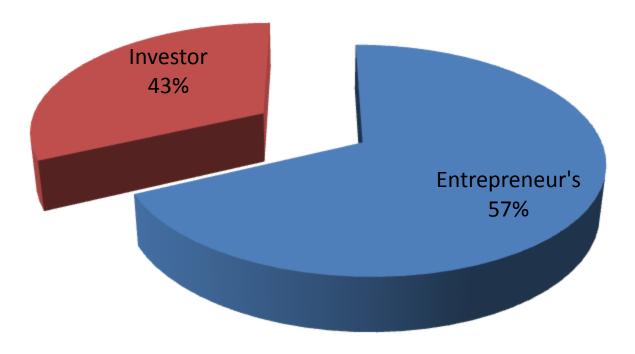

**PROPOSED NOBIN UDYOKTA BUSINESS INFO** 

| Business Name                                                                                                                                                                                                                       | : | Manir Dairy Farm                                                                                                                                                                                                                                                                                     |  |  |
|-------------------------------------------------------------------------------------------------------------------------------------------------------------------------------------------------------------------------------------|---|------------------------------------------------------------------------------------------------------------------------------------------------------------------------------------------------------------------------------------------------------------------------------------------------------|--|--|
| Address/ Location                                                                                                                                                                                                                   | : | Vill: Kumkumary, P.O: Ashulia, P.S: Ashulia, Dhaka.                                                                                                                                                                                                                                                  |  |  |
| Total Investment in BDT                                                                                                                                                                                                             | : | BDT 7,00,000                                                                                                                                                                                                                                                                                         |  |  |
| Financing                                                                                                                                                                                                                           | : | Self BDT 4,00,000(from existing business) 57 %<br>Required Investment BDT 3,00,000/- (as equity) 43 %                                                                                                                                                                                                |  |  |
| Present salary/drawings from business (estimates)                                                                                                                                                                                   | : | BDT 5,000/-(Five thousand) per month.                                                                                                                                                                                                                                                                |  |  |
| Proposed Salary                                                                                                                                                                                                                     |   | 1 <sup>st</sup> year BDT 5000/- & 2 <sup>nd</sup> , 3 <sup>rd</sup> year BDT 8,000/- per month.                                                                                                                                                                                                      |  |  |
| Proposed Business<br>Implementation Plan                                                                                                                                                                                            | : | The business is planned to be scaled up by investment in existing products like Purchase Two Cow & Shed Extension.                                                                                                                                                                                   |  |  |
| <ul> <li>(i) % of present gross profit<br/>margin</li> <li>(ii) Estimated % of proposed gross<br/>profit margin</li> <li>(iii) Agreed grace period</li> <li>(iv) In future risk mgt. plan (from<br/>fire, disaster etc.)</li> </ul> |   | <ul> <li>i. On average 40%.</li> <li>ii. On average 45%.</li> <li>iii. It is a running Business. So there is no need grace period.</li> <li>iv. Ensure vaccination, proper attention to cattle sickness, following Dairy guideline, maintain regular communication with veterinary doctor</li> </ul> |  |  |