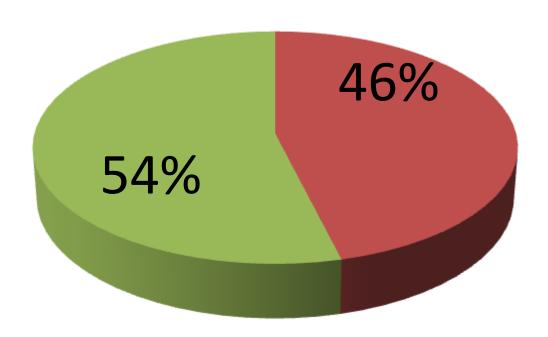

| PROPOSED NOBIN UDYOKTA BUSINESS INFO              |   |                                                                                                                                                                                                                                                                                                                                                                                                                                                                                                                                                                          |  |  |
|---------------------------------------------------|---|--------------------------------------------------------------------------------------------------------------------------------------------------------------------------------------------------------------------------------------------------------------------------------------------------------------------------------------------------------------------------------------------------------------------------------------------------------------------------------------------------------------------------------------------------------------------------|--|--|
| Business Name                                     | : | MAYER ACHOL CONFECTIONERY & COSMETIC                                                                                                                                                                                                                                                                                                                                                                                                                                                                                                                                     |  |  |
| Location                                          | : | Mogolpara bus stand, Ghatail, Tangail                                                                                                                                                                                                                                                                                                                                                                                                                                                                                                                                    |  |  |
| Total Investment in BDT                           | : | 3,71,000 taka                                                                                                                                                                                                                                                                                                                                                                                                                                                                                                                                                            |  |  |
| Financing                                         | : | Self BDT 1,71,000 (from existing business) 46%<br>Required Investment BDT 2,00,000 (as equity) 54%                                                                                                                                                                                                                                                                                                                                                                                                                                                                       |  |  |
| Present salary/drawings from business (estimates) | : | 5,000 Taka                                                                                                                                                                                                                                                                                                                                                                                                                                                                                                                                                               |  |  |
| Proposed Salary                                   | : | 5,000 Taka                                                                                                                                                                                                                                                                                                                                                                                                                                                                                                                                                               |  |  |
| Implementation                                    | : | <ul> <li>The business is planned to be scaled up by investment in existing goods like; Oil, Pulse, Flour, Sugar, Biscuit, Soap, Spicy, Noodles, Soft Drinks, Cosmetics etc.</li> <li>Average 12% gain on sales.</li> <li>The Business will be increase from the second year 5% gradually.</li> <li>The business is operating by entrepreneur. Existing no employee.</li> <li>After getting equity fund one employee will be appointed.</li> <li>Collects goods from Hamidpur, Ghatail.</li> <li>Agreed grace period is 4 months.</li> <li>The shop is rented.</li> </ul> |  |  |