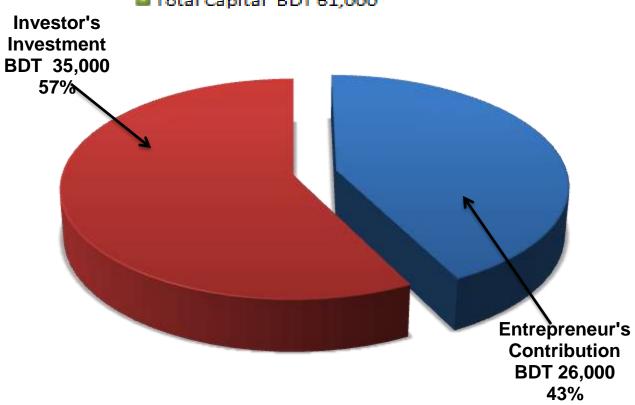

#### PRESENT & PROPOSED INVESTMENT BREAKDOWN

| Particulars                                                | Existing<br>Business (BDT) | Proposed<br>(BDT) | Total (BDT) |
|------------------------------------------------------------|----------------------------|-------------------|-------------|
| Investment in Goods- Onion, garlic, red chili, ginger etc. | 20,000                     | 35,000            | 55,000      |
| Old Bicycle                                                | 1,000                      | -                 | 1,000       |
| Advance for shop                                           | 5,000                      | -                 | 5,000       |
| Total Capital                                              | 26,000                     | 35,000            | 61,000      |

#### SOURCE OF FINANCE

- Investor's Investment BDT 35,000
- Total Capital BDT 61,000