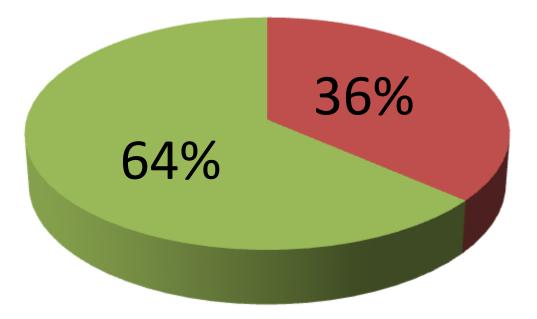

| PROPOSED NOBIN UDYOKTA BUSINESS INFO              |   |                                                                                                                                                                                                                                                                                                                                                                                                                                                                                                                                  |  |  |
|---------------------------------------------------|---|----------------------------------------------------------------------------------------------------------------------------------------------------------------------------------------------------------------------------------------------------------------------------------------------------------------------------------------------------------------------------------------------------------------------------------------------------------------------------------------------------------------------------------|--|--|
| Business Name                                     | : | NOYON SANITARY                                                                                                                                                                                                                                                                                                                                                                                                                                                                                                                   |  |  |
| Location                                          | : | At entrepreneur own house, Barua, khilkhet, Dhaka                                                                                                                                                                                                                                                                                                                                                                                                                                                                                |  |  |
| Total Investment in BDT                           | : | 1,57,000 taka                                                                                                                                                                                                                                                                                                                                                                                                                                                                                                                    |  |  |
| Financing                                         | : | Self BDT 57,000 (from existing business) 36%                                                                                                                                                                                                                                                                                                                                                                                                                                                                                     |  |  |
|                                                   |   | Required Investment BDT 1,00,000 (as equity) 64%                                                                                                                                                                                                                                                                                                                                                                                                                                                                                 |  |  |
| Present salary/drawings from business (estimates) | : | 6,000 Taka                                                                                                                                                                                                                                                                                                                                                                                                                                                                                                                       |  |  |
| Proposed Salary                                   | • | 8,000 Taka                                                                                                                                                                                                                                                                                                                                                                                                                                                                                                                       |  |  |
| Implementation                                    | : | <ul> <li>The business is planned to be scaled up by investment in existing producing goods like; Pier, Ring- Slab, Piller, Cement Bowl etc.</li> <li>The Business will be increase from the second year 5% gradually.</li> <li>The business is operating by entrepreneur. Existing one employee.</li> <li>After getting equity fund another one employee will be appointed.</li> <li>Collects raw materials from Barua Bazar.</li> <li>Agreed grace period is 4 months.</li> <li>The product selling at local market.</li> </ul> |  |  |