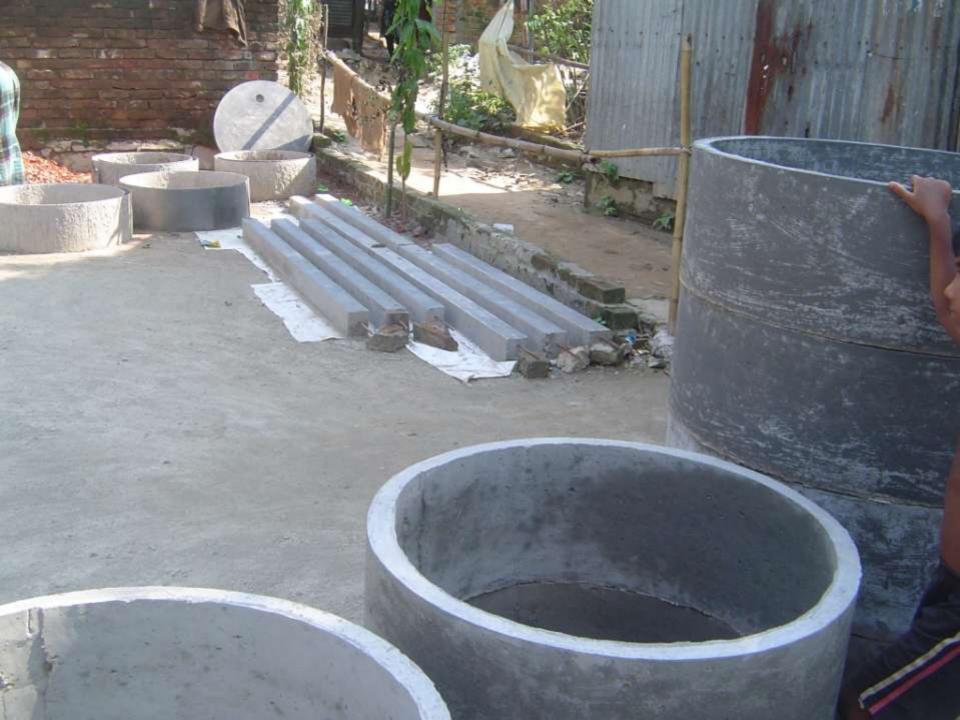

| PROPOSED NOBIN UDYOKTA BUSINESS INFO              |   |                                                                                                                                                                                                                                                                                                                                                                                                                                                                                                                                  |  |  |
|---------------------------------------------------|---|----------------------------------------------------------------------------------------------------------------------------------------------------------------------------------------------------------------------------------------------------------------------------------------------------------------------------------------------------------------------------------------------------------------------------------------------------------------------------------------------------------------------------------|--|--|
| Business Name                                     | : | NOYON SANITARY                                                                                                                                                                                                                                                                                                                                                                                                                                                                                                                   |  |  |
| Location                                          | : | At entrepreneur own house, Barua, khilkhet, Dhaka                                                                                                                                                                                                                                                                                                                                                                                                                                                                                |  |  |
| Total Investment in BDT                           | : | 1,57,000 taka                                                                                                                                                                                                                                                                                                                                                                                                                                                                                                                    |  |  |
| Financing                                         | : | Self BDT 57,000 (from existing business) 36%                                                                                                                                                                                                                                                                                                                                                                                                                                                                                     |  |  |
|                                                   |   | Required Investment BDT 1,00,000 (as equity) 64%                                                                                                                                                                                                                                                                                                                                                                                                                                                                                 |  |  |
| Present salary/drawings from business (estimates) | : | 6,000 Taka                                                                                                                                                                                                                                                                                                                                                                                                                                                                                                                       |  |  |
| Proposed Salary                                   | • | 8,000 Taka                                                                                                                                                                                                                                                                                                                                                                                                                                                                                                                       |  |  |
| Implementation                                    | : | <ul> <li>The business is planned to be scaled up by investment in existing producing goods like; Pier, Ring- Slab, Piller, Cement Bowl etc.</li> <li>The Business will be increase from the second year 5% gradually.</li> <li>The business is operating by entrepreneur. Existing one employee.</li> <li>After getting equity fund another one employee will be appointed.</li> <li>Collects raw materials from Barua Bazar.</li> <li>Agreed grace period is 4 months.</li> <li>The product selling at local market.</li> </ul> |  |  |

## **Existing Business**

|                                   | BDT (TK) |         |           |
|-----------------------------------|----------|---------|-----------|
| Particular                        | Weekly   | Monthly | Yearly    |
| Revenue (sales)                   |          |         |           |
| Piller (40 x 90)                  | 3,600    | 14,400  | 172,800   |
| Pier (10 x 450)                   | 4,500    | 18,000  | 216,000   |
| Ring (75 x 225)                   | 16,875   | 67,500  | 810,000   |
| Slab (5 x 375)                    | 1,875    | 7,500   | 90,000    |
| Bowl (5 x 450)                    | 2,250    | 9,000   | 108,000   |
| Total Sales (A)                   | 29,100   | 116,400 | 1,396,800 |
| Less. Variable Expense            |          |         |           |
| Piller (40 x 68)                  | 2,720    | 10,880  | 130,560   |
| Pier (10 x 338)                   | 3,380    | 13,520  | 162,240   |
| Ring (75 x 169)                   | 12,775   | 51,100  | 613,200   |
| Slab (5 x 280)                    | 1,400    | 5,600   | 67,200    |
| Bowl (5 x 346)                    | 1,730    | 6,920   | 83,040    |
| Total variable Expense (B)        | 22,005   | 88,020  | 1,056,240 |
| Contribution Margin (CM) [C=(A-B) | 7,095    | 28,380  | 340,560   |
| Less. Fixed Expense               |          |         |           |
| Head-Mason                        |          | 9,000   | 108,000   |
| Salary (self)                     |          | 6,000   | 72,000    |
| Transportation                    |          | 4,000   | 48,000    |
| Mobile Bill                       |          | 300     | 3,600     |
| Total fixed Cost (D)              |          | 19,300  | 231,600   |
| Net Profit (E) [C-D)              |          | 9,080   | 108,960   |