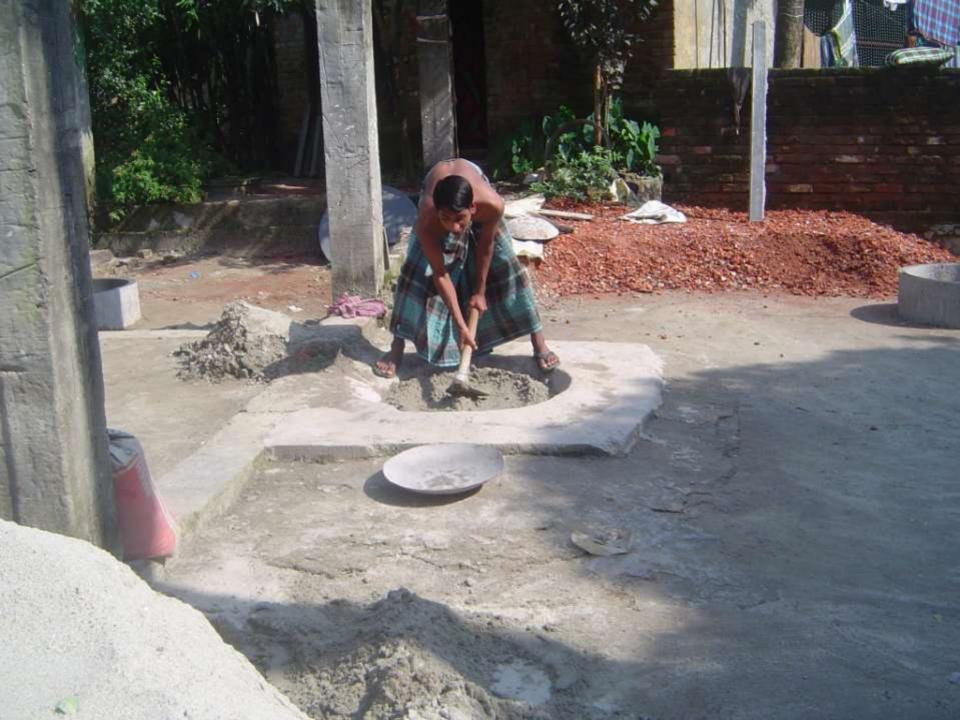

| PROPOSED NOBIN UDYOKTA BUSINESS INFO              |   |                                                                                                                                                                                                                                                                                                                                                                                                                                                                                                                                  |  |  |
|---------------------------------------------------|---|----------------------------------------------------------------------------------------------------------------------------------------------------------------------------------------------------------------------------------------------------------------------------------------------------------------------------------------------------------------------------------------------------------------------------------------------------------------------------------------------------------------------------------|--|--|
| Business Name                                     | : | NOYON SANITARY                                                                                                                                                                                                                                                                                                                                                                                                                                                                                                                   |  |  |
| Location                                          | : | At entrepreneur own house, Barua, khilkhet, Dhaka                                                                                                                                                                                                                                                                                                                                                                                                                                                                                |  |  |
| Total Investment in BDT                           | : | 1,57,000 taka                                                                                                                                                                                                                                                                                                                                                                                                                                                                                                                    |  |  |
| Financing                                         | : | Self BDT 57,000 (from existing business) 36%                                                                                                                                                                                                                                                                                                                                                                                                                                                                                     |  |  |
|                                                   |   | Required Investment BDT 1,00,000 (as equity) 64%                                                                                                                                                                                                                                                                                                                                                                                                                                                                                 |  |  |
| Present salary/drawings from business (estimates) | : | 6,000 Taka                                                                                                                                                                                                                                                                                                                                                                                                                                                                                                                       |  |  |
| Proposed Salary                                   | • | 8,000 Taka                                                                                                                                                                                                                                                                                                                                                                                                                                                                                                                       |  |  |
| Implementation                                    | : | <ul> <li>The business is planned to be scaled up by investment in existing producing goods like; Pier, Ring- Slab, Piller, Cement Bowl etc.</li> <li>The Business will be increase from the second year 5% gradually.</li> <li>The business is operating by entrepreneur. Existing one employee.</li> <li>After getting equity fund another one employee will be appointed.</li> <li>Collects raw materials from Barua Bazar.</li> <li>Agreed grace period is 4 months.</li> <li>The product selling at local market.</li> </ul> |  |  |

## **Existing Business**

|                                   | BDT (TK) |         |           |
|-----------------------------------|----------|---------|-----------|
| Particular                        | Weekly   | Monthly | Yearly    |
| Revenue (sales)                   |          |         |           |
| Piller (40 x 90)                  | 3,600    | 14,400  | 172,800   |
| Pier (10 x 450)                   | 4,500    | 18,000  | 216,000   |
| Ring (75 x 225)                   | 16,875   | 67,500  | 810,000   |
| Slab (5 x 375)                    | 1,875    | 7,500   | 90,000    |
| Bowl (5 x 450)                    | 2,250    | 9,000   | 108,000   |
| Total Sales (A)                   | 29,100   | 116,400 | 1,396,800 |
| Less. Variable Expense            |          |         |           |
| Piller (40 x 68)                  | 2,720    | 10,880  | 130,560   |
| Pier (10 x 338)                   | 3,380    | 13,520  | 162,240   |
| Ring (75 x 169)                   | 12,775   | 51,100  | 613,200   |
| Slab (5 x 280)                    | 1,400    | 5,600   | 67,200    |
| Bowl (5 x 346)                    | 1,730    | 6,920   | 83,040    |
| Total variable Expense (B)        | 22,005   | 88,020  | 1,056,240 |
| Contribution Margin (CM) [C=(A-B) | 7,095    | 28,380  | 340,560   |
| Less. Fixed Expense               |          |         |           |
| Head-Mason                        |          | 9,000   | 108,000   |
| Salary (self)                     |          | 6,000   | 72,000    |
| Transportation                    |          | 4,000   | 48,000    |
| Mobile Bill                       |          | 300     | 3,600     |
| Total fixed Cost (D)              |          | 19,300  | 231,600   |
| Net Profit (E) [C-D)              |          | 9,080   | 108,960   |