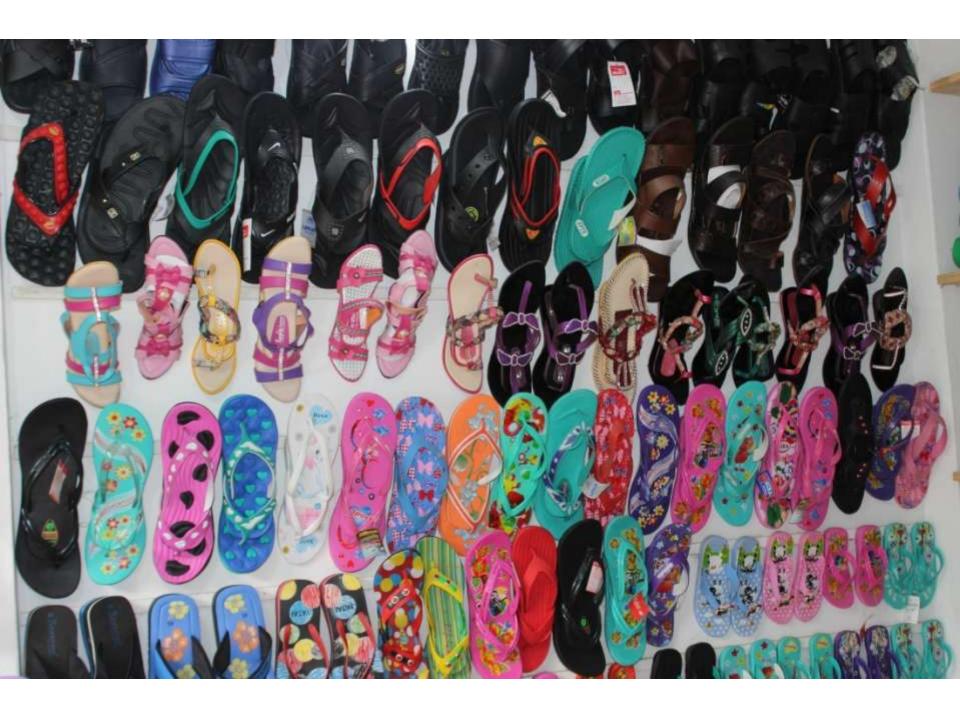

| PROPOSED NOBIN UDYOKTA BUSINESS INFO              |   |                                                                                                                                                                                                                                                                                                                                                                                                                                                                                                                                                                                                                      |  |  |  |
|---------------------------------------------------|---|----------------------------------------------------------------------------------------------------------------------------------------------------------------------------------------------------------------------------------------------------------------------------------------------------------------------------------------------------------------------------------------------------------------------------------------------------------------------------------------------------------------------------------------------------------------------------------------------------------------------|--|--|--|
| Business Name                                     | : | SAMIA FASHION                                                                                                                                                                                                                                                                                                                                                                                                                                                                                                                                                                                                        |  |  |  |
| Location                                          | : | At entrepreneur own house. #397 Norda Para, Mollabari,<br>Dokshinkhan, Dhaka                                                                                                                                                                                                                                                                                                                                                                                                                                                                                                                                         |  |  |  |
| Total Investment in BDT                           | : | 4,00,000 taka                                                                                                                                                                                                                                                                                                                                                                                                                                                                                                                                                                                                        |  |  |  |
| Financing                                         | : | Self BDT 2,00,000 (from existing business) 50% Required Investment BDT 2,00,000 (as equity) 50%                                                                                                                                                                                                                                                                                                                                                                                                                                                                                                                      |  |  |  |
| Present salary/drawings from business (estimates) | : | 6,500 Taka                                                                                                                                                                                                                                                                                                                                                                                                                                                                                                                                                                                                           |  |  |  |
| Proposed Salary                                   | : | 7,000 Taka                                                                                                                                                                                                                                                                                                                                                                                                                                                                                                                                                                                                           |  |  |  |
| Implementation                                    | : | <ul> <li>The business is planned to be scaled up by investment in existing goods like; Long cloth, Print cloth, Sharee, Lungi, Shirt, Jeans Pant, Scarf, kids cloth, Shoe etc.</li> <li>Average 20% gain on sales.</li> <li>The Business will be increase from the second year 5% gradually.</li> <li>The business is operating by entrepreneur. Existing no employee.</li> <li>After getting equity fund one employee will be appointed.</li> <li>Collects goods from Norshingdi, Babur hat, Gaochia.</li> <li>Agreed grace period is 4 months.</li> <li>The shop is situated at entrepreneur own house.</li> </ul> |  |  |  |

# Pictures