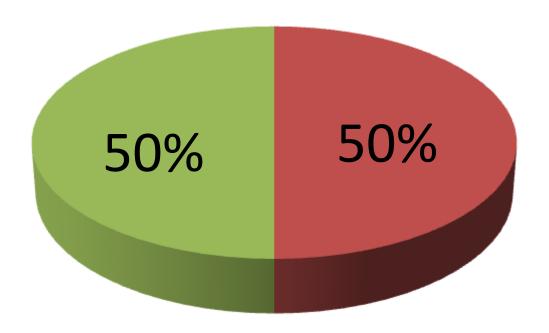

| PROPOSED NOBIN UDYOKTA BUSINESS INFO              |   |                                                                                                                                                                                                                                                                                                                                                                                                                                                                                                                                                                                                                      |  |  |  |
|---------------------------------------------------|---|----------------------------------------------------------------------------------------------------------------------------------------------------------------------------------------------------------------------------------------------------------------------------------------------------------------------------------------------------------------------------------------------------------------------------------------------------------------------------------------------------------------------------------------------------------------------------------------------------------------------|--|--|--|
| Business Name                                     | : | SAMIA FASHION                                                                                                                                                                                                                                                                                                                                                                                                                                                                                                                                                                                                        |  |  |  |
| Location                                          | : | At entrepreneur own house. #397 Norda Para, Mollabari,<br>Dokshinkhan, Dhaka                                                                                                                                                                                                                                                                                                                                                                                                                                                                                                                                         |  |  |  |
| Total Investment in BDT                           | : | 4,00,000 taka                                                                                                                                                                                                                                                                                                                                                                                                                                                                                                                                                                                                        |  |  |  |
| Financing                                         | : | Self BDT 2,00,000 (from existing business) 50% Required Investment BDT 2,00,000 (as equity) 50%                                                                                                                                                                                                                                                                                                                                                                                                                                                                                                                      |  |  |  |
| Present salary/drawings from business (estimates) | : | 6,500 Taka                                                                                                                                                                                                                                                                                                                                                                                                                                                                                                                                                                                                           |  |  |  |
| Proposed Salary                                   | : | 7,000 Taka                                                                                                                                                                                                                                                                                                                                                                                                                                                                                                                                                                                                           |  |  |  |
| Implementation                                    | : | <ul> <li>The business is planned to be scaled up by investment in existing goods like; Long cloth, Print cloth, Sharee, Lungi, Shirt, Jeans Pant, Scarf, kids cloth, Shoe etc.</li> <li>Average 20% gain on sales.</li> <li>The Business will be increase from the second year 5% gradually.</li> <li>The business is operating by entrepreneur. Existing no employee.</li> <li>After getting equity fund one employee will be appointed.</li> <li>Collects goods from Norshingdi, Babur hat, Gaochia.</li> <li>Agreed grace period is 4 months.</li> <li>The shop is situated at entrepreneur own house.</li> </ul> |  |  |  |