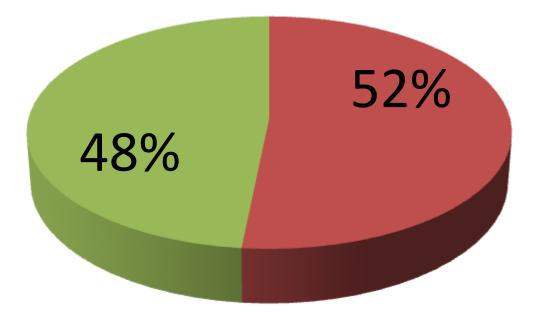

### **PROPOSED NOBIN UDYOKTA BUSINESS INFO**

| Business Name                                     | : | SHAHNAJ STORE                                                                                                                                                                                                                                                                                                                                                                                                                                                                                                       |
|---------------------------------------------------|---|---------------------------------------------------------------------------------------------------------------------------------------------------------------------------------------------------------------------------------------------------------------------------------------------------------------------------------------------------------------------------------------------------------------------------------------------------------------------------------------------------------------------|
| Location                                          | : | Holan (Jamoon), Dokshinkhan Uttara, Dhaka-1230                                                                                                                                                                                                                                                                                                                                                                                                                                                                      |
| Total Investment in BDT                           | : | 3,10,000 taka                                                                                                                                                                                                                                                                                                                                                                                                                                                                                                       |
| Financing                                         | : | Self BDT 1,60,000 (from existing business) 52%                                                                                                                                                                                                                                                                                                                                                                                                                                                                      |
|                                                   |   | Required Investment BDT 1,50,000 (as equity) 48%                                                                                                                                                                                                                                                                                                                                                                                                                                                                    |
| Present salary/drawings from business (estimates) | : | 3,000 Taka                                                                                                                                                                                                                                                                                                                                                                                                                                                                                                          |
| Proposed Salary                                   | : | 3,500 Taka                                                                                                                                                                                                                                                                                                                                                                                                                                                                                                          |
| Implementation                                    | : | <ul> <li>The business is planned to be scaled up by investment in existing goods like; Rice, Pulse, Oil, Sugar, Tea, Biscuit, Chanachur, Soft drinks etc.</li> <li>Average 15% gain on sales.</li> <li>The Business will be increase from the second year 5% gradually.</li> <li>The business is operating by entrepreneur. Existing no employee.</li> <li>After getting equity fund one employee will be appointed.</li> <li>Collects goods from Tongi Bazar.</li> <li>Agreed grace period is 4 months.</li> </ul> |

### **INVESTMENT BREAKDOWN**

| Particulars                                           | Existing | Proposed | Proposed Total |
|-------------------------------------------------------|----------|----------|----------------|
| Rice                                                  | 4,500    | 21,500   | 26,000         |
| Pulse                                                 | 840      | 4,200    | 5,040          |
| Oil, Soap, Biscuit, onion,<br>Garlic, spicy, Cosmetic | 1,04,660 | 1,24,300 | 2,28,960       |
| Fridge                                                | 20,000   | -        | 20,000         |
| Rack                                                  | 10,000   | -        | 10,000         |
| Security                                              | 20,000   | -        | 20,000         |
| Total                                                 | 1,60,000 | 1,50,000 | 3,10,000       |