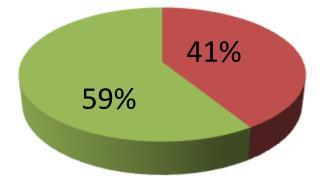

# **Proposed Nobin Udyokta Business Info**

| Business Name                                        | : | ORNIKA TELECOM                                                                                                                                                                                                                                                                                                                                                                                                                                                                                                             |
|------------------------------------------------------|---|----------------------------------------------------------------------------------------------------------------------------------------------------------------------------------------------------------------------------------------------------------------------------------------------------------------------------------------------------------------------------------------------------------------------------------------------------------------------------------------------------------------------------|
| Location                                             | : | Dobadia Bazar, Uttarkhan, Dhaka                                                                                                                                                                                                                                                                                                                                                                                                                                                                                            |
| Total Investment in BDT                              | : | 3,40,000 taka                                                                                                                                                                                                                                                                                                                                                                                                                                                                                                              |
| Financing                                            | : | Self BDT 1,40,000 (from existing business) 41%<br>Required Investment BDT 2,00,000 (as equity) 59%                                                                                                                                                                                                                                                                                                                                                                                                                         |
| Present salary/drawings<br>from business (estimates) | : | 6,500 Taka                                                                                                                                                                                                                                                                                                                                                                                                                                                                                                                 |
| Proposed Salary                                      | : | 10,000 Taka                                                                                                                                                                                                                                                                                                                                                                                                                                                                                                                |
| Implementation                                       | : | <ul> <li>The business is planned to be scaled up by investment in existing goods like; Mobile Phone, Charger, Battery etc.</li> <li>Provide Bkash, U-Cash, My-Cash Flexi-Load Service.</li> <li>Mobile phone also servicing.</li> <li>Song download &amp; sound box are available for rent.</li> <li>The business is operating by entrepreneur. Existing no employee.</li> <li>After getting equity fund one employee will be appointed.</li> <li>The shop is rented.</li> <li>Agreed grace period is 4 months.</li> </ul> |