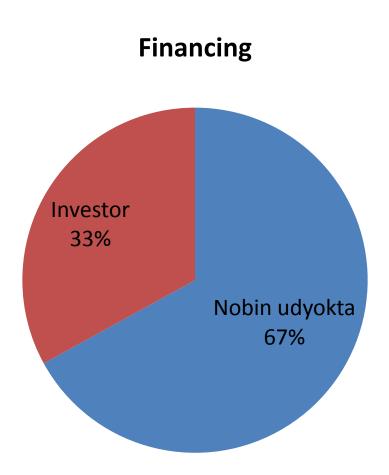

## **PROPOSED NOBIN UDYOKTA BUSINESS INFO**

| Business Name                                                                                             | : | J.R. TELECOM . Trade License No-2430/14                                                                                                                                                                                                                                                   |
|-----------------------------------------------------------------------------------------------------------|---|-------------------------------------------------------------------------------------------------------------------------------------------------------------------------------------------------------------------------------------------------------------------------------------------|
| Address/ Location                                                                                         | : | Mousumi Market, Dokhin Gazir Chot, P.O: Alia Madrasa,<br>P.S:Ashulia, Savar, Dhaka.                                                                                                                                                                                                       |
| Total Investment in BDT                                                                                   | : | BDT 6,00,000                                                                                                                                                                                                                                                                              |
| Financing                                                                                                 | : | Self BDT 4,00,000(from existing business) 67%<br>Required Investment BDT 2,00,000 (as equity) 33 %                                                                                                                                                                                        |
| Present salary/drawings from business (estimates)                                                         | : | BDT 10,000                                                                                                                                                                                                                                                                                |
| Proposed Salary                                                                                           |   | BDT 10,000                                                                                                                                                                                                                                                                                |
| Proposed Business<br>Implementation Plan                                                                  |   | The business is planed to be scaled up by investment in existing goods like; Mobile set (Nokia, Samsug, Symphony), Sim –card, Mobile accessory, Remote, charger light. Display, Pen-drive and other, bkash etc. The business will be increase from the 2 <sup>nd</sup> year 5% gradually. |
| <ul> <li>(i) % of present gross profit<br/>margin</li> <li>(ii) Estimated % of proposed gross</li> </ul>  |   | i) Average 23% gain on sales.<br>ii) Average 23% gain on sales.                                                                                                                                                                                                                           |
| profit margin<br>(iii) Agreed grace period<br>(iv) In future risk mgt. plan (from<br>fire, disaster etc.) |   | <ul><li>iii) It is running business. So there is no need grace period.</li><li>iv) Keeping adequate sand and ensure source of water with precaution.</li></ul>                                                                                                                            |

## Source of Finance