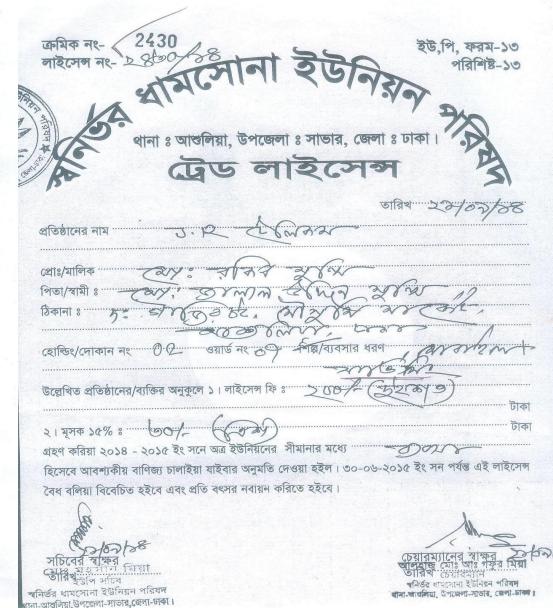

## **PROPOSED NOBIN UDYOKTA BUSINESS INFO**

| Business Name                                                                                             | : | J.R. TELECOM . Trade License No-2430/14                                                                                                                                                                                                                                                   |
|-----------------------------------------------------------------------------------------------------------|---|-------------------------------------------------------------------------------------------------------------------------------------------------------------------------------------------------------------------------------------------------------------------------------------------|
| Address/ Location                                                                                         | : | Mousumi Market, Dokhin Gazir Chot, P.O: Alia Madrasa,<br>P.S:Ashulia, Savar, Dhaka.                                                                                                                                                                                                       |
| Total Investment in BDT                                                                                   | : | BDT 6,00,000                                                                                                                                                                                                                                                                              |
| Financing                                                                                                 | : | Self BDT 4,00,000(from existing business) 67%<br>Required Investment BDT 2,00,000 (as equity) 33 %                                                                                                                                                                                        |
| Present salary/drawings from business (estimates)                                                         | : | BDT 10,000                                                                                                                                                                                                                                                                                |
| Proposed Salary                                                                                           |   | BDT 10,000                                                                                                                                                                                                                                                                                |
| Proposed Business<br>Implementation Plan                                                                  |   | The business is planed to be scaled up by investment in existing goods like; Mobile set (Nokia, Samsug, Symphony), Sim –card, Mobile accessory, Remote, charger light. Display, Pen-drive and other, bkash etc. The business will be increase from the 2 <sup>nd</sup> year 5% gradually. |
| <ul> <li>(i) % of present gross profit<br/>margin</li> <li>(ii) Estimated % of proposed gross</li> </ul>  |   | i) Average 23% gain on sales.<br>ii) Average 23% gain on sales.                                                                                                                                                                                                                           |
| profit margin<br>(iii) Agreed grace period<br>(iv) In future risk mgt. plan (from<br>fire, disaster etc.) |   | <ul><li>iii) It is running business. So there is no need grace period.</li><li>iv) Keeping adequate sand and ensure source of water with precaution.</li></ul>                                                                                                                            |

# **NU NID CARD & TRADE LICENSE**