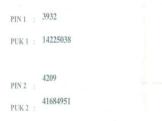

5100 ভাডাটিয়ার স্বাক্ষর (মোঃ রকিব মনী

साकीगरभत साकत ३। ८२४: २७२४२ २७२५ में २४७२ में २। (२१- एम्(२२ ०) मेर्न

01

অত্র দলিল দুই ফর্দে কম্পোজকৃত এবং স্বাক্ষী ০৩ জন রইল।

| IMSI Type | : | "000"                     |
|-----------|---|---------------------------|
| SIM Type  | : | Post - Paid (Replacement) |
| SIM No    | : | 8988011099007271155F      |

### গ্রামীণফোনের জি.এস.এম. ডিজিটাল জগতে স্বাগতম

এখন আপনার আছে একটি দিম কার্ড (SIM= Subscriber Identity Module), পিন কোড (PIN= Personal Identification Number) ও পাক্ কোড (PUK= Personal Unblocking Key) সমূহ। পিন কোড ও পাক্ কোড একুন্তেই আপনার ব্যক্তিগত তথ্য এবং এই তথ্য অন্য কারো কাছে সেই, এমনজি প্রায়ীপ্রচোজন ব্যৱহৃত এই চিঠির কোন অনুসিপি নেই। অনুয়হ করে দিম কাউটি সাংধানতার সালে ও নিরাপনতাবে ব্যবহার করান। পিন কোড ও পাক্ কোড সমূহ কোন গোপন ও নিরাপদ ছানে সবাতে সরাজন করন।

আপনার মোবাইল হারাচসেটটি প্রত্যেকবার চালু করার সময়ে পিল**১** কোষটি প্রয়োজন হতে পারে। পিল২ বর্ষিত সুবিধার জন্ম প্রযোজ্ঞা হয়। পরপর ভিনরার জুল পিন কোচ ব্যবহার করলে আপনার সিমকার্ডটি ব্লক হয়ে যাবে এবং আপনার হাজসেটটি চালু করা যাবে না। এই অবস্থায় আপনার হাজসেটটি ব্যবহার করতে চাইলে শাক্ত কোভ ব্যবহার করে সিম কার্চটি আবার চালু করতে পারবেন। মনে গাখনো পিল১ এবং জনা গুণ্ণ প্রত১ এবং পিল২ এর জন্য পারুহ কোত চাবারে বে ত

ভূগ পাক কোন্ড দশগার বাবহার করলে সিম আতী স্থায়ীভাবে কবিগ্রন্থ হয়ে যাবে। এক্ষেরে আপদাকে আরেকটি নভূদ সিম কার্ড কিনজে হবে। অভএব, আবারও অনুরোধ করা হজে, অনুয়াহ করে করে সিম কার্তী সাবধানতার সাথে ও নিরাপদভাবে ব্যবহার করুন। পিন কোন্ড ও পাক্ কোন চাসমূহ কেনে গোপন ও নিরাপদ স্থানে সংস্কে মক্তম্বন।

#### Welcome to GrameenPhone's GSM Digital World

You now have a SIM (Subscriber Identity Module) card, PIN (Personal Identification Number) and PUK (Personal lublocking Key) codes. The PIN and PUK codes are your personal information and no one knows these codes. No copy of this letter is available not even with GrameenPhone. You should handle the SIM card carefully and securely, and store the PIN and PUK codes in a confidential and secure place.

You may need the PIN 1 code every time you turn on your mobile handset, PIN 2 will be needed for extended service. If you enter incorrect PIN code three times in succession, the SIM card will be blocked and you will not be able to use your mobile handset. In order to use the phone in this situation, you will need the PUK code to activate the SIM card again, which would then allow you to use your handset. Please remember that PUK 1 is needed for unblocking PIN 1, while PUK 2 is needed for PIN 2.

If you enter wrong PUK code ten times, your SIM eard will be permanently damaged. In that case, you have to buy a new SIM card from us to resume your service. Therefore, again, we request you to handle the SIM card carefully and store the PIN and PUK codes in a confidential and secure place.