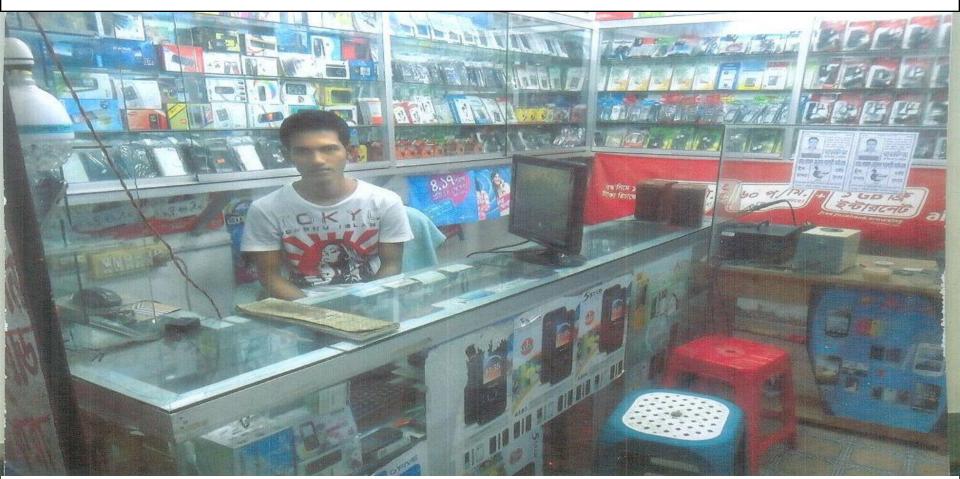

## **Proposed NU Business Name: J.R.Telecom**



NU Identified by: MD. Kamal Hasan Roni Project Visited , verified & Prepared by: Shyamal Mitra **GRAMEEN SHAKTI**  ( A Nobin Udyokta Project) Presented by: MD. Rokib Munshi

### BRIEF BIO OF THE PROPOSED NOBIN UDYOKTA

| Name& address                                                                                                                                                       | : | MD. ROKIB MUNSHI, <b>NID- 19922617239001221</b>                                                                                                                                                                                                           |
|----------------------------------------------------------------------------------------------------------------------------------------------------------