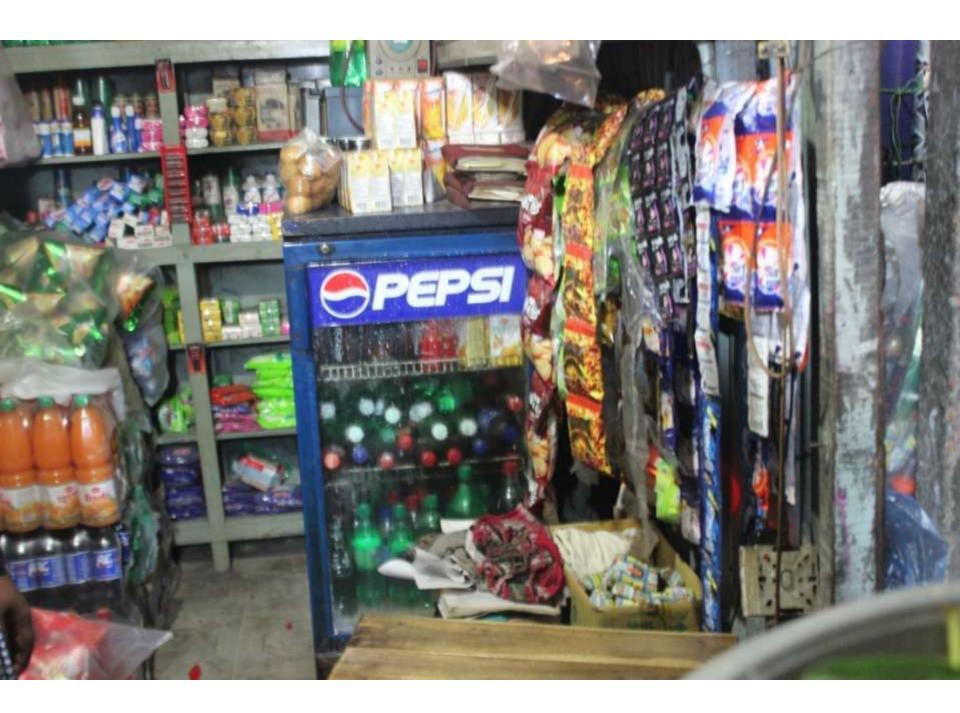

| 110posea Itobili odyokta basiliess illio          |   |                                                                                                                                                                                                                                                                                                                                                                                                                             |  |
|---------------------------------------------------|---|-----------------------------------------------------------------------------------------------------------------------------------------------------------------------------------------------------------------------------------------------------------------------------------------------------------------------------------------------------------------------------------------------------------------------------|--|
| Business Name                                     | : | BRISTI STORE                                                                                                                                                                                                                                                                                                                                                                                                                |  |
| Location                                          | : | Hamidpur Bazar, Ghatail, Tangail                                                                                                                                                                                                                                                                                                                                                                                            |  |
| Total Investment in BDT                           | : | 1,98,000 taka                                                                                                                                                                                                                                                                                                                                                                                                               |  |
| Financing                                         | : | Self BDT 98,000 (from existing business) 49% Required Investment BDT 1,00,000 (as equity) 51%                                                                                                                                                                                                                                                                                                                               |  |
| Present salary/drawings from business (estimates) | : | 6,000 Taka                                                                                                                                                                                                                                                                                                                                                                                                                  |  |
| Proposed Salary                                   | : | 6,000 Taka                                                                                                                                                                                                                                                                                                                                                                                                                  |  |
| Implementation                                    | : | <ul> <li>The business is planned to be scaled up by investment in existing goods like; Biscuit, Chanachur, Tooth-Paste, Noodles, Soap, Chips, Bread, Shampoo, Soft drinks etc.</li> <li>Average 15% gain on sales.</li> <li>The business is operating by entrepreneur. Existing no employee.</li> <li>Collects goods from Hamidpur Bazar.</li> <li>The shop is rented.</li> <li>Agreed grace period is 4 months.</li> </ul> |  |

#### **Investment Breakdown**

| Particulars                                     | Existing | Proposed | Proposed Total |
|-------------------------------------------------|----------|----------|----------------|
| Water, Pepsi, 7up, Mirinda,<br>Frooto           | 40,000   | 50,000   | 90,000         |
| Biscuit, Chocolate, Noodles,<br>Chips, Bread    | 15,000   | 20,000   | 35,000         |
| Shampoo, Toothpaste, Powder,<br>Soap, Cosmetics | 25,000   | 30,000   | 55,000         |
| Fridge                                          | 18,000   | -        | 18,000         |
| Total                                           | 98,000   | 1,00,000 | 1,98,000       |