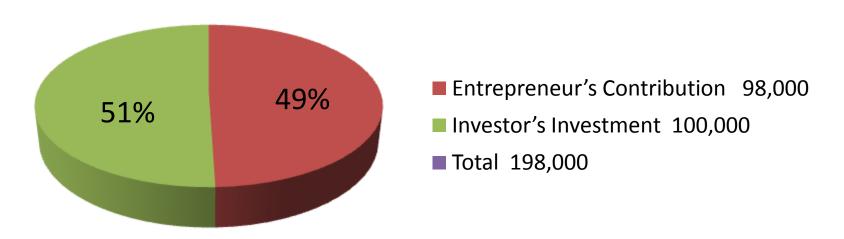

#### **Investment Breakdown**

| Particulars                                     | Existing | Proposed | Proposed Total |
|-------------------------------------------------|----------|----------|----------------|
| Water, Pepsi, 7up, Mirinda,<br>Frooto           | 40,000   | 50,000   | 90,000         |
| Biscuit, Chocolate, Noodles,<br>Chips, Bread    | 15,000   | 20,000   | 35,000         |
| Shampoo, Toothpaste, Powder,<br>Soap, Cosmetics | 25,000   | 30,000   | 55,000         |
| Fridge                                          | 18,000   | -        | 18,000         |
| Total                                           | 98,000   | 1,00,000 | 1,98,000       |

#### **Source of Finance**