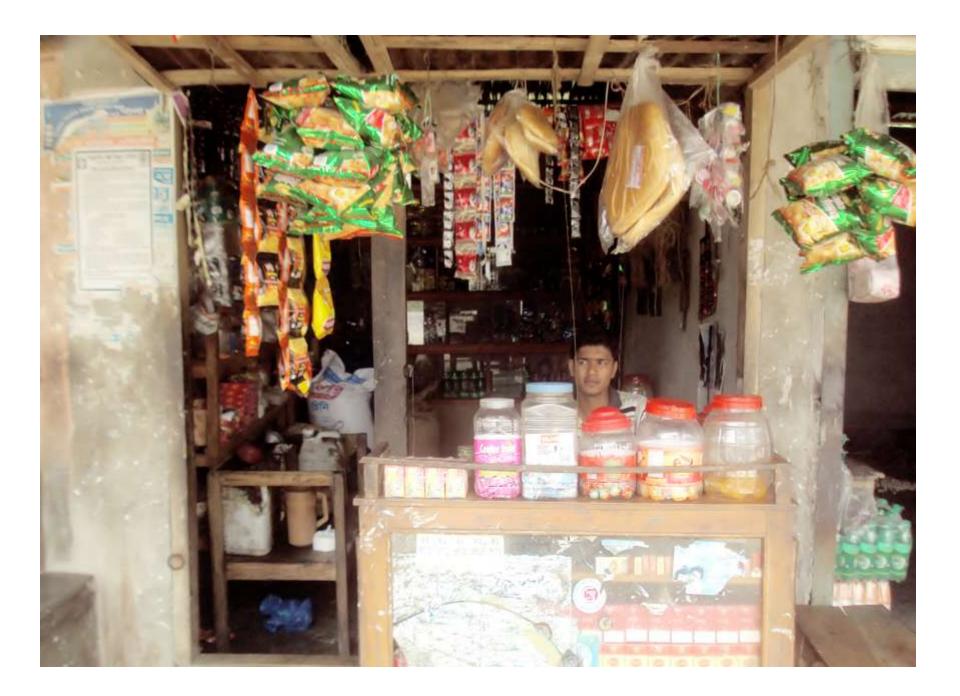

### Proposed NU Business Name: Jasim Varieties Store

34th Design Lab: 26 October 2014

### PROPOSED NOBIN UDYOKTA BUSINESS INFO

| Business Name                                                | : | Jasim Varieties Store                                                                |
|--------------------------------------------------------------|---|--------------------------------------------------------------------------------------|
| Address/ Location                                            | : | Shimultoli Bazar, Thakurgoan                                                         |
| Total Investment in BDT                                      | : | Tk. 230,000                                                                          |
| Financing                                                    | : | Self Tk. 90,000 (from existing business) Required Investment Tk. 140,000 (as equity) |
| Present salary/drawings from business (estimates)            | : | Taka 5,000                                                                           |
| Proposed Salary                                              |   | Taka 6,000                                                                           |
| Proposed Business Implementation Plan                        |   |                                                                                      |
| (i) % of present gross profit margin                         | : | On an average 11%                                                                    |
| (ii) Estimated % of proposed gross profit margin             | : | On an average 11%                                                                    |
| (iii) In future risk mgt. plan<br>(from fire, disaster etc.) | : |                                                                                      |