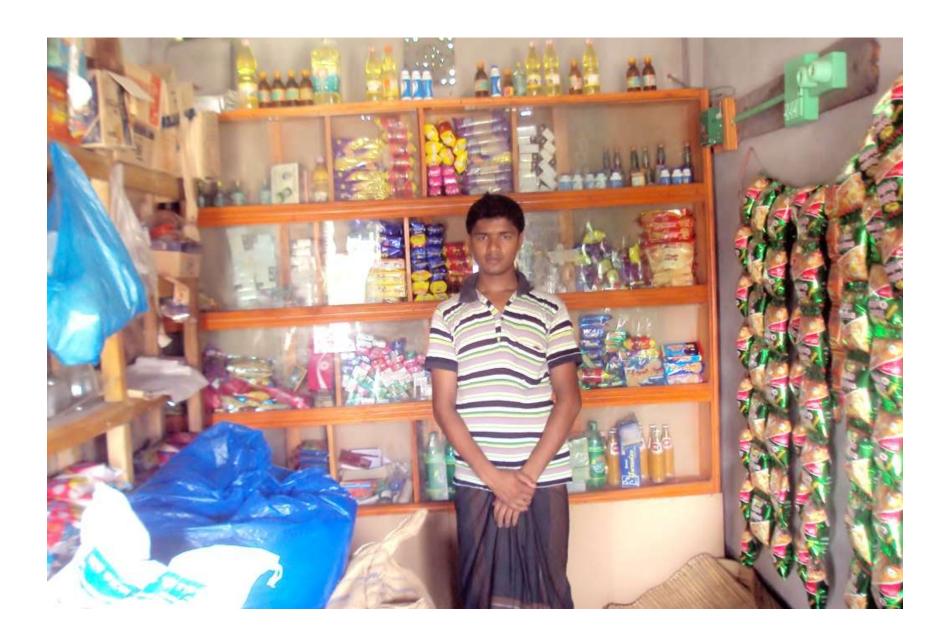

### Proposed NU Business Name: Jasim Varieties Store

34th Design Lab: 26 October 2014

### PROPOSED NOBIN UDYOKTA BUSINESS INFO

| Business Name                                                | : | Jasim Varieties Store                                                                |
|--------------------------------------------------------------|---|--------------------------------------------------------------------------------------|
| Address/ Location                                            | : | Shimultoli Bazar, Thakurgoan                                                         |
| Total Investment in BDT                                      | : | Tk. 230,000                                                                          |
| Financing                                                    | : | Self Tk. 90,000 (from existing business) Required Investment Tk. 140,000 (as equity) |
| Present salary/drawings from business (estimates)            | : | Taka 5,000                                                                           |
| Proposed Salary                                              |   | Taka 6,000                                                                           |
| Proposed Business Implementation Plan                        |   |                                                                                      |
| (i) % of present gross profit margin                         | : | On an average 11%                                                                    |
| (ii) Estimated % of proposed gross profit margin             | : | On an average 11%                                                                    |
| (iii) In future risk mgt. plan<br>(from fire, disaster etc.) | : |                                                                                      |