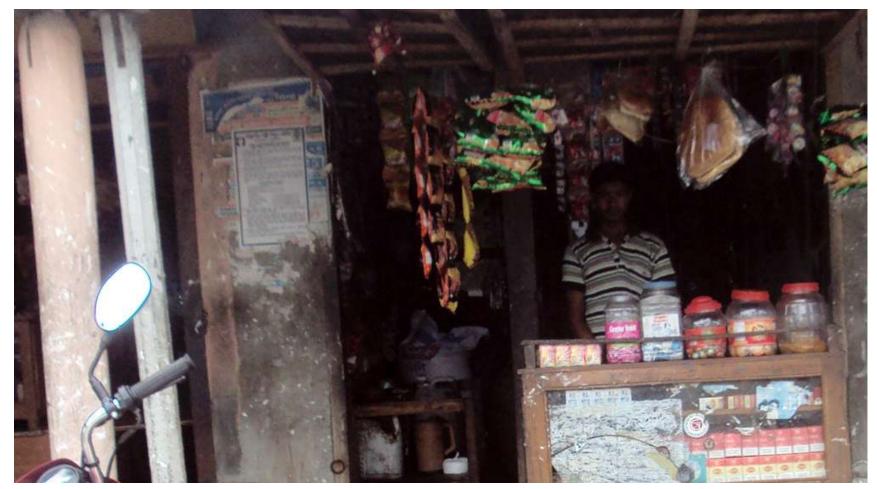

### Proposed NU Business Name: Jasim Varieties Store

34th Design Lab: 26 October 2014

### PROPOSED NOBIN UDYOKTA BUSINESS INFO

| Business Name                                                | : | Jasim Varieties Store                                                                |
|--------------------------------------------------------------|---|--------------------------------------------------------------------------------------|
| Address/ Location                                            | : | Shimultoli Bazar, Thakurgoan                                                         |
| Total Investment in BDT                                      | : | Tk. 230,000                                                                          |
| Financing                                                    | : | Self Tk. 90,000 (from existing business) Required Investment Tk. 140,000 (as equity) |
| Present salary/drawings from business (estimates)            | : | Taka 5,000                                                                           |
| Proposed Salary                                              |   | Taka 6,000                                                                           |
| Proposed Business Implementation Plan                        |   |                                                                                      |
| (i) % of present gross profit margin                         | : | On an average 11%                                                                    |
| (ii) Estimated % of proposed gross profit margin             | : | On an average 11%                                                                    |
| (iii) In future risk mgt. plan<br>(from fire, disaster etc.) | : |                                                                                      |