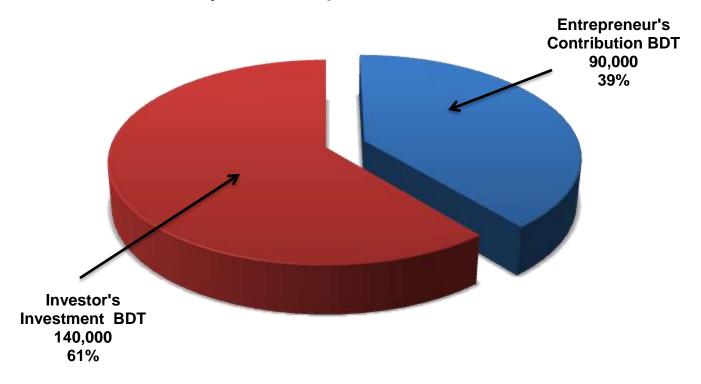

### SOURCE OF FINANCE

- Entrepreneur's Contribution BDT 90,000
- Investor's Investment BDT 140,000
- Total Capital BDT 230,000