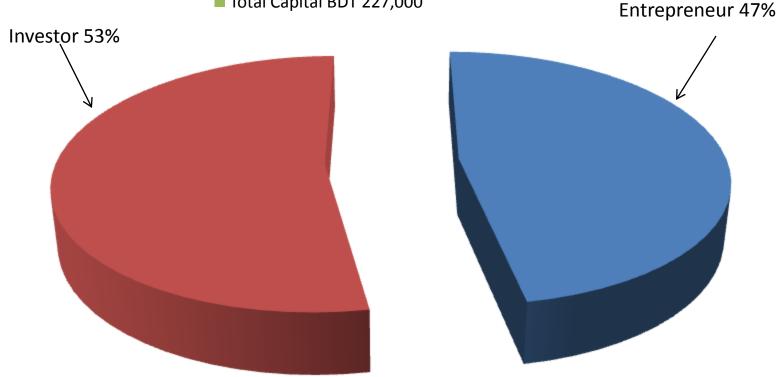

#### SOURCE OF FINANCE

- Entrepreneur's Contribution BDT 107,000
- Investor's Investment BDT 120,000
- Total Capital BDT 227,000