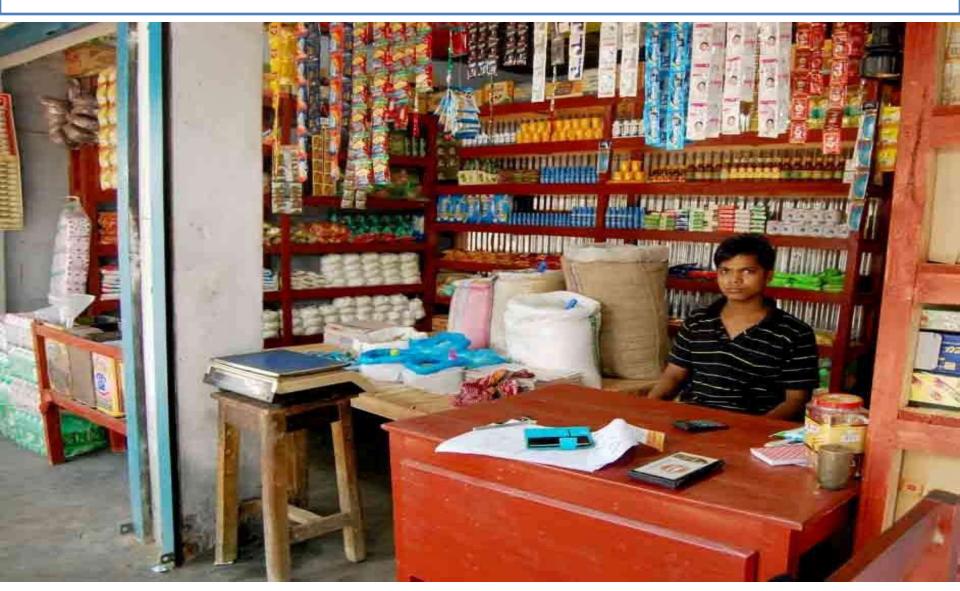

### PROPOSED NOBIN UDYOKTA BUSINESS INFO

| Business Name                                                | : | M/S Ruhul Amin Store                                                                  |  |  |
|--------------------------------------------------------------|---|---------------------------------------------------------------------------------------|--|--|
| Address/ Location                                            | : | Dangi Bazar, Baliadangi, Thakurgoan.                                                  |  |  |
| Total Investment in BDT                                      | : | Tk. 227,000                                                                           |  |  |
| Financing                                                    | : | Self Tk. 107,000 (from existing business) Required Investment Tk. 120,000 (as equity) |  |  |
| Present salary/drawings from business (estimates)            | : | BDT 3,000                                                                             |  |  |
| Proposed Salary                                              |   | BDT 3,000                                                                             |  |  |
| Proposed Business<br>Implementation Plan                     |   |                                                                                       |  |  |
| (i) % of present gross profit margin                         | : | On an average 12%                                                                     |  |  |
| (ii) Estimated % of proposed gross profit margin             | : | On an average 12%                                                                     |  |  |
| (iii) In future risk mgt. plan<br>(from fire, disaster etc.) | : | Taking necessary precaution                                                           |  |  |

# Pictures