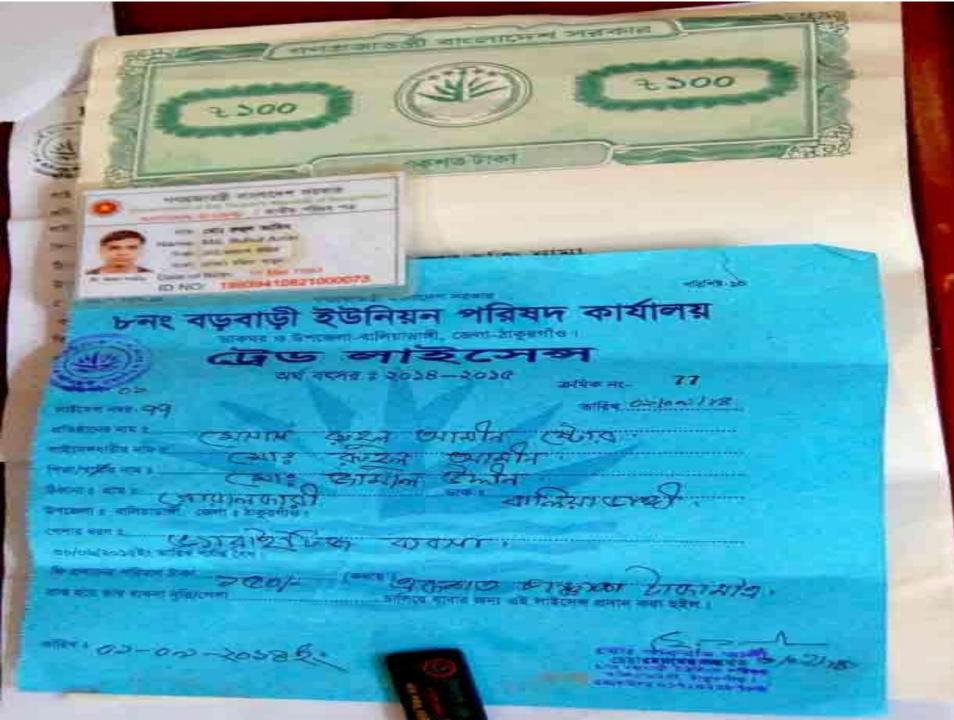

#### BRIEF BIO OF THE PROPOSED NOBIN UDYOKTA (CONT...)

| Education, till to date                                                                                                                                         | :  | Class Eight                                                                                                           |
|-----------------------------------------------------------------------------------------------------------------------------------------------------------------|----|-----------------------------------------------------------------------------------------------------------------------|
| Present Occupation (Besides own business, i.e., persuing further studies, other business etc.)                                                                  | •• | Nil                                                                                                                   |
| Business Experiences and Training Info (years of experience, if s/he received any on- hand training, formal training, working experience as an apprentice etc.) |    | 7 (Seven) years experiences in this business. Started business with BDT 20,000 (Twenty thousand).  He has no training |
| Other Own/Family Sources of Income                                                                                                                              | :  | Father's income from hotel business and agriculture.                                                                  |
| Other Own/Family Sources of Liabilities                                                                                                                         | :  | Nil                                                                                                                   |
| NU's Contact No.                                                                                                                                                | :  | 01788843838                                                                                                           |
| NU's National ID No.                                                                                                                                            | •  | 19939410821000073                                                                                                     |
| NU Project Source/Reference                                                                                                                                     | :  | GTT                                                                                                                   |

### PROPOSED NOBIN UDYOKTA BUSINESS INFO

| Business Name                                                | : | M/S Ruhul Amin Store                                                                  |  |  |
|--------------------------------------------------------------|---|---------------------------------------------------------------------------------------|--|--|
| Address/ Location                                            | : | Dangi Bazar, Baliadangi, Thakurgoan.                                                  |  |  |
| Total Investment in BDT                                      | : | Tk. 227,000                                                                           |  |  |
| Financing                                                    | : | Self Tk. 107,000 (from existing business) Required Investment Tk. 120,000 (as equity) |  |  |
| Present salary/drawings from business (estimates)            | : | BDT 3,000                                                                             |  |  |
| Proposed Salary                                              |   | BDT 3,000                                                                             |  |  |
| Proposed Business<br>Implementation Plan                     |   |                                                                                       |  |  |
| (i) % of present gross profit margin                         | : | On an average 12%                                                                     |  |  |
| (ii) Estimated % of proposed gross profit margin             | : | On an average 12%                                                                     |  |  |
| (iii) In future risk mgt. plan<br>(from fire, disaster etc.) | : | Taking necessary precaution                                                           |  |  |