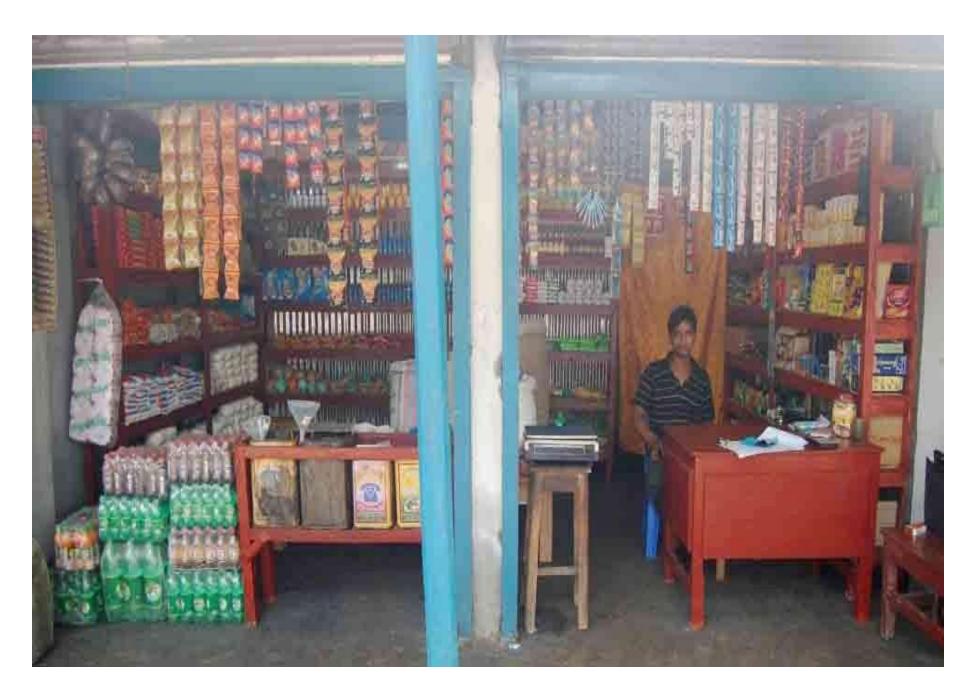

| Total Cash Outflow                                   | 168,000         | 48,000          | 48,000          |
| 3.0 | Total Cash Surplus                                   | 52,368          | 130,495         | 223,575         |

#### **SWOT ANALYSIS**

#### STRENGTH ☐ Can not supply products as per ☐ Present employment: demand. Self: 1 Family: 0 Others (beyond family): 0 Future employment: 0 ☐ Trade License in his own name; ☐ Maintains books of record. ☐ Working Experience (7 Yrs.) THREATS PPORTUNITIES ☐ Increase of local competitors. ☐ Location of shop; ☐ Fixed customer; ☐ Capital of the entrepreneur will be BDT 443,675 after 3 years excluding payback of investor's money.

## Presented at 34<sup>th</sup> Executive Design Lab On 26 October, 2014 at Yunus Center

### Thank you

# Pictures









## Thank You