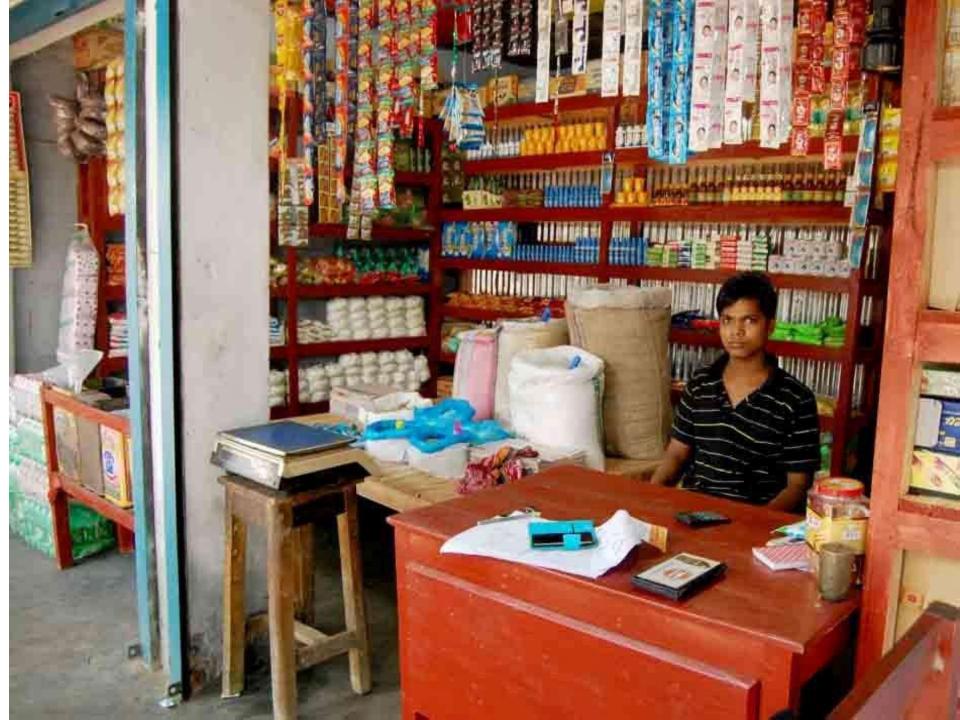

Total Cash Outflow                                   | 168,000         | 48,000          | 48,000          |
| 3.0 | Total Cash Surplus                                   | 52,368          | 130,495         | 223,575         |

#### **SWOT ANALYSIS**

#### STRENGTH ☐ Can not supply products as per ☐ Present employment: demand. Self: 1 Family: 0 Others (beyond family): 0 Future employment: 0 ☐ Trade License in his own name; ☐ Maintains books of record. ☐ Working Experience (7 Yrs.) THREATS PPORTUNITIES ☐ Increase of local competitors. ☐ Location of shop; ☐ Fixed customer; ☐ Capital of the entrepreneur will be BDT 443,675 after 3 years excluding payback of investor's money.

## Presented at 34<sup>th</sup> Executive Design Lab On 26 October, 2014 at Yunus Center

### Thank you

# Pictures









## Thank You