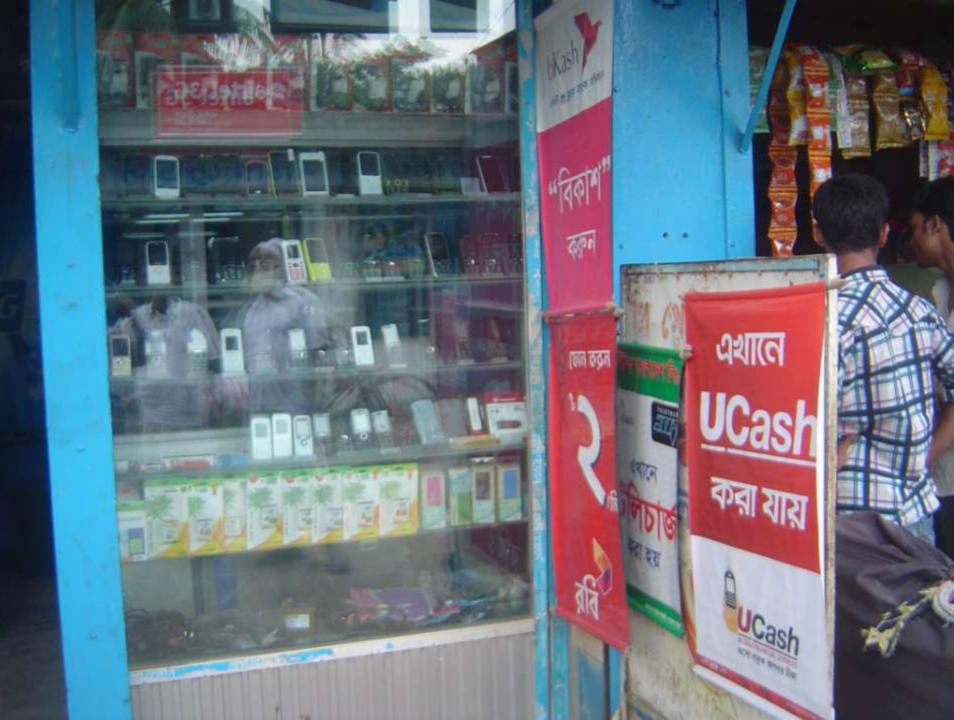

#### **Proposed Nobin Udyokta Business Info**

|                                                      | - |                                                                                                                                                                                                                                                                                                                                                                                                                                                                                                                                                                       |  |  |  |
|------------------------------------------------------|---|-----------------------------------------------------------------------------------------------------------------------------------------------------------------------------------------------------------------------------------------------------------------------------------------------------------------------------------------------------------------------------------------------------------------------------------------------------------------------------------------------------------------------------------------------------------------------|--|--|--|
| Business Name                                        | : | MIZAN TELECOM                                                                                                                                                                                                                                                                                                                                                                                                                                                                                                                                                         |  |  |  |
| Location                                             | : | Kachkura Bazar, Uttarkhan, Dhaka                                                                                                                                                                                                                                                                                                                                                                                                                                                                                                                                      |  |  |  |
| Total Investment in BDT                              | : | 5,05,000 taka                                                                                                                                                                                                                                                                                                                                                                                                                                                                                                                                                         |  |  |  |
| Financing                                            | : | Self BDT 2,05,000 (from existing business) 41%                                                                                                                                                                                                                                                                                                                                                                                                                                                                                                                        |  |  |  |
|                                                      |   | Required Investment BDT 3,00,000 (as equity) 59%                                                                                                                                                                                                                                                                                                                                                                                                                                                                                                                      |  |  |  |
| Present salary/drawings<br>from business (estimates) | • | 6,000 Taka                                                                                                                                                                                                                                                                                                                                                                                                                                                                                                                                                            |  |  |  |
| Proposed Salary                                      | : | 10,000 Taka                                                                                                                                                                                                                                                                                                                                                                                                                                                                                                                                                           |  |  |  |
| Implementation                                       | : | <ul> <li>Mobile Phone are available here.</li> <li>After getting equity fund 30 smart phone will be purchase.</li> <li>Provide Bkash, U-Cash, My-Cash Flexi-Load Service.</li> <li>Average daily transaction on Bikash &amp; U-Cash BDT 50,000 ,but demand for Bikash &amp; U-Cash is BDT 1,20,000.</li> <li>Provide bill pay service.</li> <li>The business is operating by entrepreneur. Existing no employee.</li> <li>After getting equity fund one employee will be appointed.</li> <li>The shop is rented.</li> <li>Agreed grace period is 4 months.</li> </ul> |  |  |  |