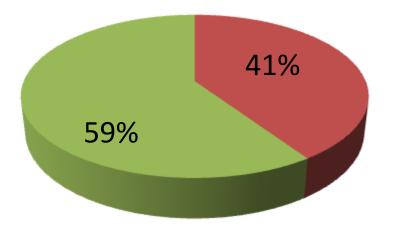

#### **Proposed Nobin Udyokta Business Info**

|                                                      | - |                                                                                                                                                                                                                                                                                                                                                                                                                                                                                                                                                                       |  |  |  |
|------------------------------------------------------|---|-----------------------------------------------------------------------------------------------------------------------------------------------------------------------------------------------------------------------------------------------------------------------------------------------------------------------------------------------------------------------------------------------------------------------------------------------------------------------------------------------------------------------------------------------------------------------|--|--|--|
| Business Name                                        | : | MIZAN TELECOM                                                                                                                                                                                                                                                                                                                                                                                                                                                                                                                                                         |  |  |  |
| Location                                             | : | Kachkura Bazar, Uttarkhan, Dhaka                                                                                                                                                                                                                                                                                                                                                                                                                                                                                                                                      |  |  |  |
| Total Investment in BDT                              | : | 5,05,000 taka                                                                                                                                                                                                                                                                                                                                                                                                                                                                                                                                                         |  |  |  |
| Financing                                            | : | Self BDT 2,05,000 (from existing business) 41%                                                                                                                                                                                                                                                                                                                                                                                                                                                                                                                        |  |  |  |
|                                                      |   | Required Investment BDT 3,00,000 (as equity) 59%                                                                                                                                                                                                                                                                                                                                                                                                                                                                                                                      |  |  |  |
| Present salary/drawings<br>from business (estimates) | • | 6,000 Taka                                                                                                                                                                                                                                                                                                                                                                                                                                                                                                                                                            |  |  |  |
| Proposed Salary                                      | : | 10,000 Taka                                                                                                                                                                                                                                                                                                                                                                                                                                                                                                                                                           |  |  |  |
| Implementation                                       | : | <ul> <li>Mobile Phone are available here.</li> <li>After getting equity fund 30 smart phone will be purchase.</li> <li>Provide Bkash, U-Cash, My-Cash Flexi-Load Service.</li> <li>Average daily transaction on Bikash &amp; U-Cash BDT 50,000 ,but demand for Bikash &amp; U-Cash is BDT 1,20,000.</li> <li>Provide bill pay service.</li> <li>The business is operating by entrepreneur. Existing no employee.</li> <li>After getting equity fund one employee will be appointed.</li> <li>The shop is rented.</li> <li>Agreed grace period is 4 months.</li> </ul> |  |  |  |