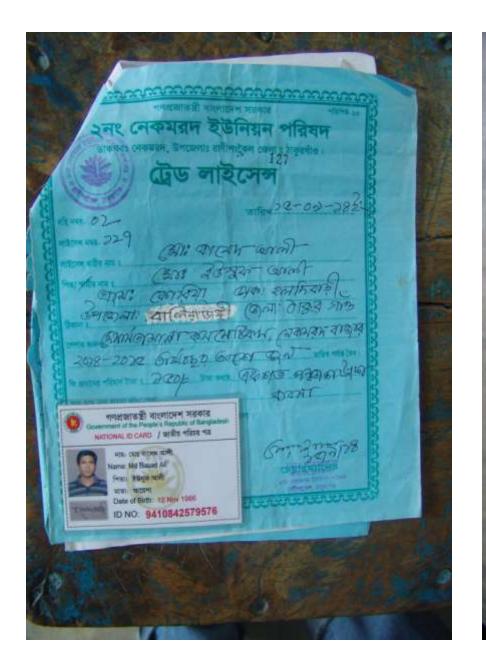

#### BRIEF BIO OF THE PROPOSED NOBIN UDYOKTA

| Name and address                                                                                                          | :       | Md. Based Ali                                                                                                   |
|---------------------------------------------------------------------------------------------------------------------------|---------|-----------------------------------------------------------------------------------------------------------------|
|                                                                                                                           |         | Vill: Kolonda Hindukoria, Union: 6 no. Vanor, Post:<br>Holdibari Hat, Upazila: Baliadangi, District: Thakurgaon |
| Age                                                                                                                       | :       | 28 Years                                                                                                        |
| Marital status                                                                                                            | :       | Married                                                                                                         |
| Children                                                                                                                  | :       | 1 daughter                                                                                                      |
| No. of siblings:                                                                                                          | :       | 02 Brothers, 01 Sister                                                                                          |
| Parent's and GB related Info: (i) Who is GB member (ii) Mother's name (iii) Father's name (iv) GB member's info           | : :     | Mother                                                                                                          |
| Further Information: (v) Who pays GB loan installment (vi) Mobile lady (vii) Grameen Education Loan (viii) Any other loan | : : : : | Entrepreneur's father pays GB loan installment<br>No<br>No<br>No                                                |

#### BRIEF BIO OF THE PROPOSED NOBIN UDYOKTA (CONT...)

| Education, till to date                                                                                                                                                     | •  | Class Eight                                                                                                                                                                                                |
|-----------------------------------------------------------------------------------------------------------------------------------------------------------------------------|----|------------------------------------------------------------------------------------------------------------------------------------------------------------------------------------------------------------|
| Present Occupation (Besides own business, i.e., pursuing further studies, other business etc.)                                                                              | •• | N/A                                                                                                                                                                                                        |
| Business Experiences and<br>Training Info (years of<br>experience, if s/he received<br>any on- hand training, formal<br>training, work experience as<br>an apprentice etc.) |    | 4 years in selling cosmetics and toiletries. He started this business only with Tk. 54,000.  Trained in brother's shop.                                                                                    |
| Other Own/Family Sources of Income                                                                                                                                          | •• | His father has 3 bighas agricultural land & 15 khatha mortgaged land which provide yearly food requirement. Entrepreneur's wife has a cattle farm and at present there are 1 cow and 2 goats in that farm. |
| Other Own/Family Sources of Liabilities                                                                                                                                     | :  | N/A                                                                                                                                                                                                        |
| NU's Contract No.                                                                                                                                                           | -  | 01740 835004                                                                                                                                                                                               |
| NU's National ID No.                                                                                                                                                        | -  | 9410842579576                                                                                                                                                                                              |
| NU Project Source/Reference                                                                                                                                                 | :  | GTT                                                                                                                                                                                                        |