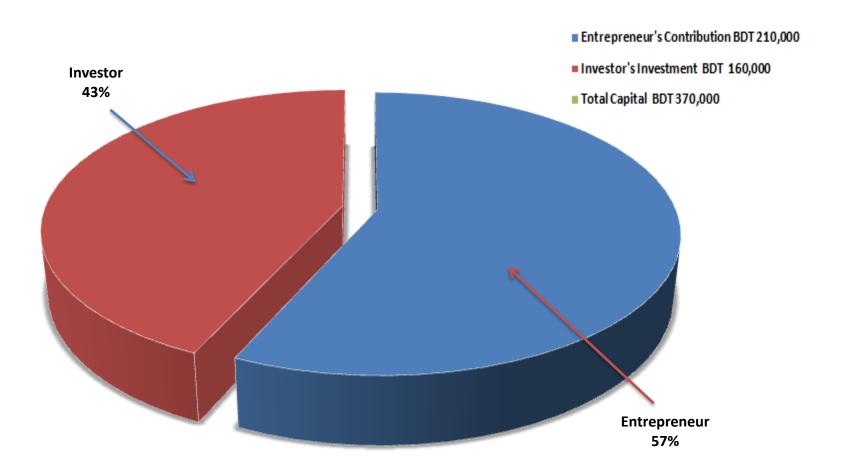

#### PRESENT & PROPOSED INVESTMENT BREAKDOWN

| Particulars                               | Existing<br>Business<br>(BDT) | Proposed<br>(BDT) | Total (BDT) |
|-------------------------------------------|-------------------------------|-------------------|-------------|
| Investment in Goods - Cosmetics           | 48,000                        | 50,000            | 98,000      |
| Investment in Goods - City gold (Jewelry) | 20,000                        | 20,000            | 40,000      |
| Investment in Goods - Wedding items       | 68,000                        | 50,000            | 118,000     |
| Investment in Goods - Toy & Bags etc.     | -                             | 40,000            | 40,000      |
| Decoration                                | 45,000                        | -                 | 45,000      |
| Advance for shop                          | 30,000                        | _                 | 30,000      |
| Total Capital                             | 211,000                       | 160,000           | 371,000     |