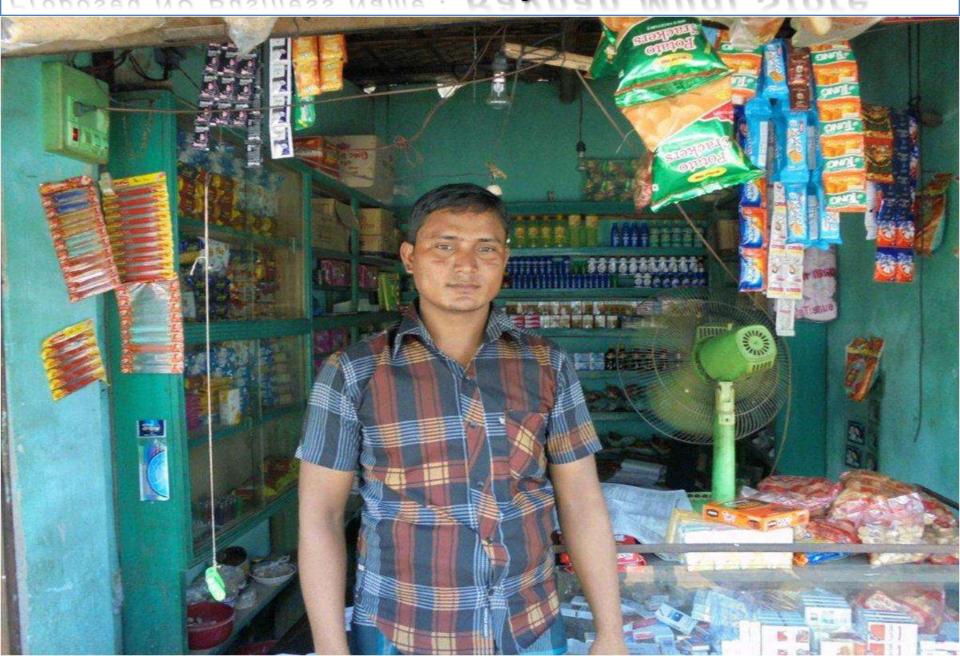

# Proposed NU Business Name : Rayhan Mudi Store

## PROPOSED NOBIN UDYOKTA BUSINESS INFO

| Business Name                                                | : | Rayhan MudiStore                                                                     |
|--------------------------------------------------------------|---|--------------------------------------------------------------------------------------|
| Address/ Location                                            | : | Bardali, Mainroad, Kalomegh, Baliadangi, Thakurgaon                                  |
| Total Investment in BDT                                      | : | Tk. 179,000                                                                          |
| Financing                                                    | : | Self Tk. 79,000 (from existing business) Required Investment Tk. 100,000 (as equity) |
| Present salary/drawings from business (estimates)            | : | Taka 3,000                                                                           |
| Proposed Salary                                              |   | Taka 3,500                                                                           |
| Proposed Business<br>Implementation Plan                     |   |                                                                                      |
| (i) % of present gross profit margin                         | : | On an average 15%                                                                    |
| (ii) Estimated % of proposed gross profit margin             | : | On an average 15%                                                                    |
| (iii) In future risk mgt. plan<br>(from fire, disaster etc.) | : |                                                                                      |