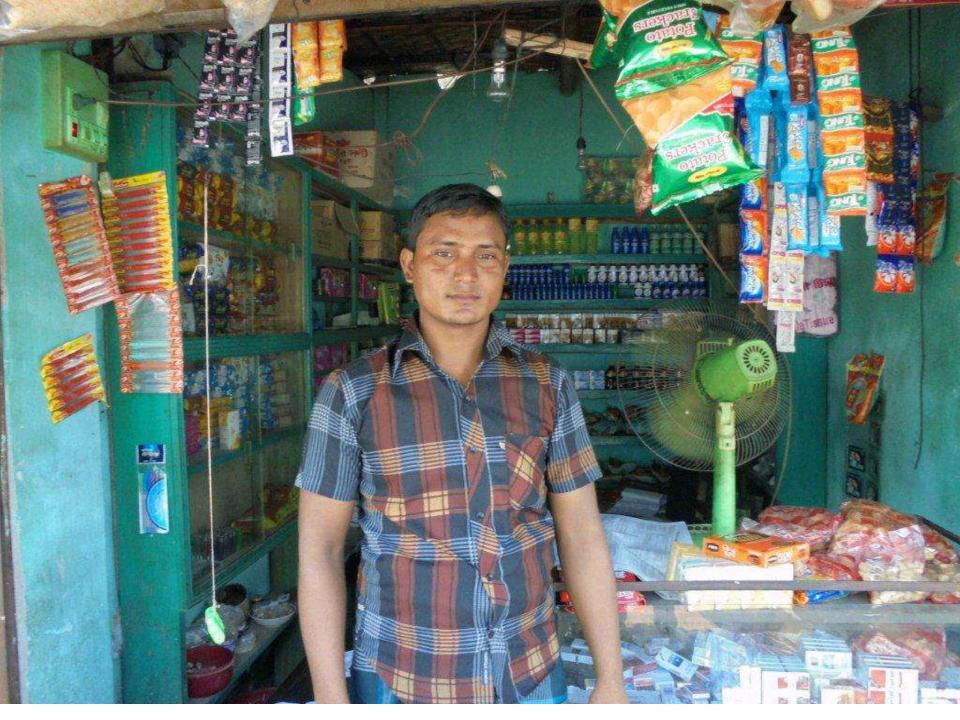

# Proposed NU Business Name : Rayhan Mudi Store

## PROPOSED NOBIN UDYOKTA BUSINESS INFO

| Business Name                                                | : | Rayhan MudiStore                                                                     |
|--------------------------------------------------------------|---|--------------------------------------------------------------------------------------|
| Address/ Location                                            | : | Bardali, Mainroad, Kalomegh, Baliadangi, Thakurgaon                                  |
| Total Investment in BDT                                      | : | Tk. 179,000                                                                          |
| Financing                                                    | : | Self Tk. 79,000 (from existing business) Required Investment Tk. 100,000 (as equity) |
| Present salary/drawings from business (estimates)            | : | Taka 3,000                                                                           |
| Proposed Salary                                              |   | Taka 3,500                                                                           |
| Proposed Business<br>Implementation Plan                     |   |                                                                                      |
| (i) % of present gross profit margin                         | : | On an average 15%                                                                    |
| (ii) Estimated % of proposed gross profit margin             | : | On an average 15%                                                                    |
| (iii) In future risk mgt. plan<br>(from fire, disaster etc.) | : |                                                                                      |