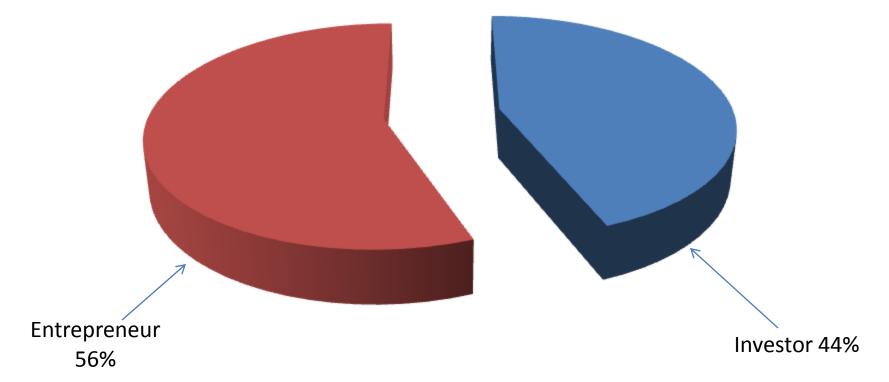

### SOURCE OF FINANCE

- Entrepreneur's Contribution BDT 79,000
- Investor's Investment BDT 100,000
- Total Capital BDT 179,000