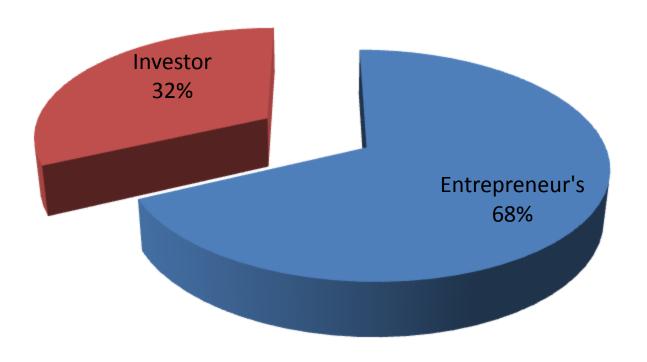

### PROPOSED NOBIN UDYOKTA BUSINESS INFO

| Business Name                                                                                                                                                             | : | Jahid Dairy Farm                                                                                                                                                                                          |  |
|---------------------------------------------------------------------------------------------------------------------------------------------------------------------------|---|-----------------------------------------------------------------------------------------------------------------------------------------------------------------------------------------------------------|--|
| Address/ Location                                                                                                                                                         | : | Vill: Bashaid, P.O: Ashulia, P.S: Ashulia, Savar, Dhaka.                                                                                                                                                  |  |
| Total Investment in BDT                                                                                                                                                   | : | BDT 9,50,000                                                                                                                                                                                              |  |
| Financing                                                                                                                                                                 | : | Self BDT 6,50,000(from existing business) 68%<br>Required Investment BDT 3,00,000/- (as equity) 32 %                                                                                                      |  |
| Present salary/drawings from business (estimates)                                                                                                                         | : | BDT 5,000/-(Five thousand) per month(Self). BDT 6,000/-(Six thousand) per month(Employee)                                                                                                                 |  |
| Proposed Salary                                                                                                                                                           |   | 1 <sup>st</sup> year BDT 5000/- & 2 <sup>nd</sup> , 3 <sup>rd</sup> year BDT 6,000/- per month.                                                                                                           |  |
| Proposed Business Implementation Plan (i) % of present gross profit margin                                                                                                | : | The business is planned to be scaled up by investment in existing products like Purchase of Two Cows & Shed Extension.                                                                                    |  |
| <ul> <li>(ii) Estimated % of proposed gross profit margin</li> <li>(iii) Agreed grace period</li> <li>(iv) In future risk mgt. plan (from fire, disaster etc.)</li> </ul> |   | <ul> <li>i. On average 66%.</li> <li>ii. On average 67%.</li> <li>iii. It is a running Business. So there is no need grace period.</li> <li>iv. Ensure vaccination, proper attention to cattle</li> </ul> |  |
|                                                                                                                                                                           |   | sickness, maintain regular communication with veterinary doctor & following Dairy guideline,                                                                                                              |  |