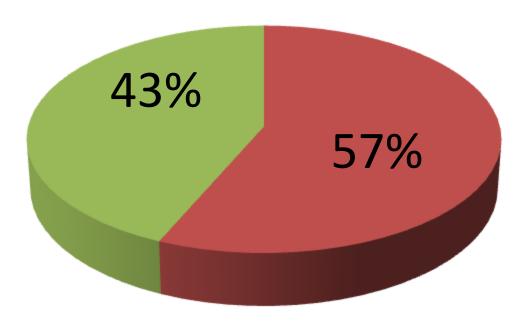

| Proposed Nobin Udyokta Business Info              |   |                                                                                                                                                                                                                                                                                                                                                                                                                                                                                                          |  |  |
|---------------------------------------------------|---|----------------------------------------------------------------------------------------------------------------------------------------------------------------------------------------------------------------------------------------------------------------------------------------------------------------------------------------------------------------------------------------------------------------------------------------------------------------------------------------------------------|--|--|
| Business Name                                     | : | MEEM AUTO VOLGANISING                                                                                                                                                                                                                                                                                                                                                                                                                                                                                    |  |  |
| Location                                          | : | Elenga bus stand, Tangail                                                                                                                                                                                                                                                                                                                                                                                                                                                                                |  |  |
| Total Investment in BDT                           | : | 4,60,000 taka                                                                                                                                                                                                                                                                                                                                                                                                                                                                                            |  |  |
| Financing                                         | : | Self BDT 2,60,000 (from existing business) 57%                                                                                                                                                                                                                                                                                                                                                                                                                                                           |  |  |
|                                                   |   | Required Investment BDT 2,00,000 (as equity) 43%                                                                                                                                                                                                                                                                                                                                                                                                                                                         |  |  |
| Present salary/drawings from business (estimates) | : | 7,500 Taka                                                                                                                                                                                                                                                                                                                                                                                                                                                                                               |  |  |
| Proposed Salary                                   | : | 8,000 Taka                                                                                                                                                                                                                                                                                                                                                                                                                                                                                               |  |  |
| Implementation                                    | : | <ul> <li>The business is planned to be scaled up by investment in existing goods like; Vehicle Tire, Tube, Wheel ring, etc.</li> <li>Repairing leakage tube.</li> <li>Provide air push service on wheel.</li> <li>Average 15% gain on sales.</li> <li>The business is operating by entrepreneur. Existing one employee.</li> <li>After getting equity fund another one employee will be appointed.</li> <li>Collects goods from Dhaka &amp; Tangail</li> <li>Agreed grace period is 4 months.</li> </ul> |  |  |