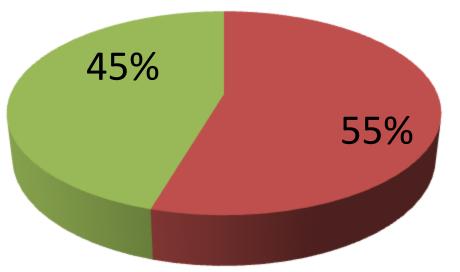

| Business Name                                     | : | SAIFUL FURNITURE                                                                                                                                                                                                                                                                                                                                                                                                                              |  |  |
|---------------------------------------------------|---|-----------------------------------------------------------------------------------------------------------------------------------------------------------------------------------------------------------------------------------------------------------------------------------------------------------------------------------------------------------------------------------------------------------------------------------------------|--|--|
| Location                                          | : | Kalihati Sadar, Tangail                                                                                                                                                                                                                                                                                                                                                                                                                       |  |  |
| Total Investment in BDT                           | : | 3,30,000 taka                                                                                                                                                                                                                                                                                                                                                                                                                                 |  |  |
| Financing                                         | : | Self BDT 1,80,000 (from existing business) 55%<br>Required Investment BDT 1,50,000 (as equity) 45%                                                                                                                                                                                                                                                                                                                                            |  |  |
| Present salary/drawings from business (estimates) | : | 8,000 Taka                                                                                                                                                                                                                                                                                                                                                                                                                                    |  |  |
| Proposed Salary                                   | : | 9,000 Taka                                                                                                                                                                                                                                                                                                                                                                                                                                    |  |  |
| Implementation                                    | : | <ul> <li>Manufacturer of Wood furniture like; Bedstead, Almirah,<br/>Showcase, Sofa, Dining Table, Dressing Table, Wear drop<br/>are available.</li> <li>The business is operating by entrepreneur. Existing three<br/>labor.</li> <li>After getting equity fund another two labor will be<br/>appointed.</li> <li>Collects woods from Sagordhigee, Modhupur, Pakutia &amp;<br/>Deopara.</li> <li>Agreed grace period is 4 months.</li> </ul> |  |  |