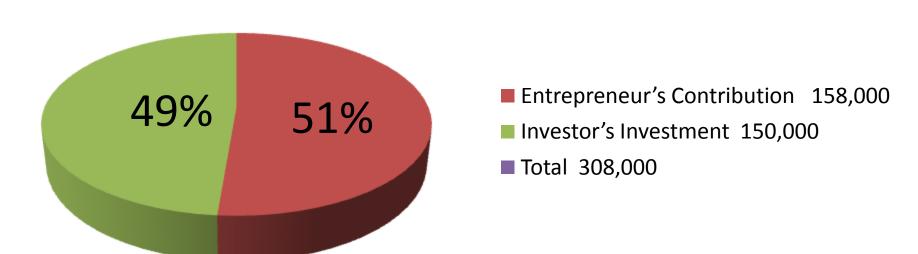

### **Investment Breakdown**

| Particulars                            | Existing | Proposed | <b>Proposed Total</b> |
|----------------------------------------|----------|----------|-----------------------|
| Rice, Pulse, Flour, Sugar, Salt        | 1,05,000 | 1,10,000 | 2,15,000              |
| Water, Soft drinks, Biscuit, Chanachur | 20,000   | 20,000   | 40,000                |
| Oil, Soap, Onion, Chili, Spicy         | 15,000   | 20,000   | 35,000                |
| Fridge                                 | 18,000   | -        | 18,000                |
| Total                                  | 1,58,000 | 1,50,000 | 3,08,000              |

#### **Source of Finance**