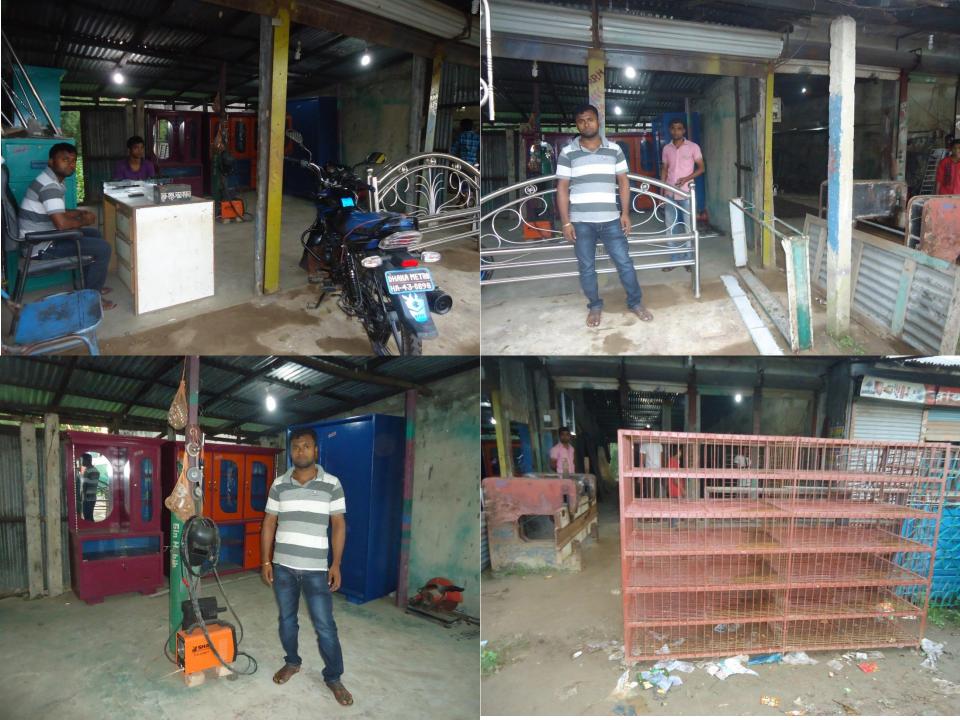

### PROPOSED NOBIN UDYOKTA BUSINESS INFO

| Business Name                                     | : | New Maer Doa Engineering workshop                                                                   |
|---------------------------------------------------|---|-----------------------------------------------------------------------------------------------------|
| Address/ Location                                 | : | East side , Bus stand, Sonaimuri road, Ramgonj,<br>Lakhsmipur .                                     |
| Total Investment in BDT                           | : | ,800000                                                                                             |
| Financing                                         | : | Self BDT 5,50,000 (from existing business) - 69 % Required Investment BDT 2,50,000 (as equity) 31 % |
| Present salary/drawings from business (estimated) | : | 11000                                                                                               |
| Proposed Salary                                   | : | 13000                                                                                               |
| Proposed Business                                 |   |                                                                                                     |
| (i) % of present gross profit margin              | : | 20%                                                                                                 |
| (ii) Estimated % of proposed gross profit margin  |   | 20%                                                                                                 |
| (iii) Agreed grace period                         |   | 4 months                                                                                            |

### PRESENT & PROPOSED INVESTMENT BREAKDOWN

|                                      | Particulars                             |                  | Existing Business (BDT) | Proposed (BDT) | Total (BDT) |
|--------------------------------------|-----------------------------------------|------------------|-------------------------|----------------|-------------|
| Investments in different categories: |                                         | (1)              | (2)                     | (1+2)          |             |
| (i)                                  | Present stock items:                    |                  |                         |                |             |
|                                      | Advance-<br>Welding machine(cupper)-(4) | 50,000<br>80,000 |                         |                |             |
|                                      | Drill machine(gas)                      | 10,000           |                         |                |             |
|                                      | Hard drill                              | 5,000            |                         |                |             |
|                                      | Grinding machine ((3)                   | 10,000           |                         |                |             |
|                                      | Cutter machine (dish) —                 | 6,000            |                         |                |             |
|                                      | Drill machine(power drill)-             | 5,000            | 550000                  |                |             |
| (ii)                                 | S,S Gas machine                         | 40,000           |                         |                |             |
|                                      | Accessories-                            | 10,000           |                         |                |             |
|                                      | Steel Furniture( for sale)              | 45,000           |                         |                |             |
|                                      | S,S KH ( 06) for sale                   | 40,000           |                         |                |             |
|                                      | Raw materials (plain sheet              | 1,35,000         |                         |                |             |
|                                      | S.S Pipe, bolt & others                 | 90,000           |                         |                |             |
|                                      | M,M Bar                                 | 24,000           |                         |                |             |
| (ii)                                 | Proposed stock items:                   |                  |                         |                |             |
|                                      | Plain Sheet (1.5 ton) -                 | 135000           |                         | 250000         |             |
|                                      | S,S Pipe ,bolt &others -                | 100000           |                         | 250000         |             |
|                                      | Welding Rod ,&MM bar -                  | 15000            |                         |                |             |
|                                      |                                         |                  |                         |                |             |
|                                      |                                         |                  |                         |                |             |
|                                      | Total Capital                           |                  | 550000                  | 250000         | 800000      |
|                                      |                                         |                  |                         |                |             |