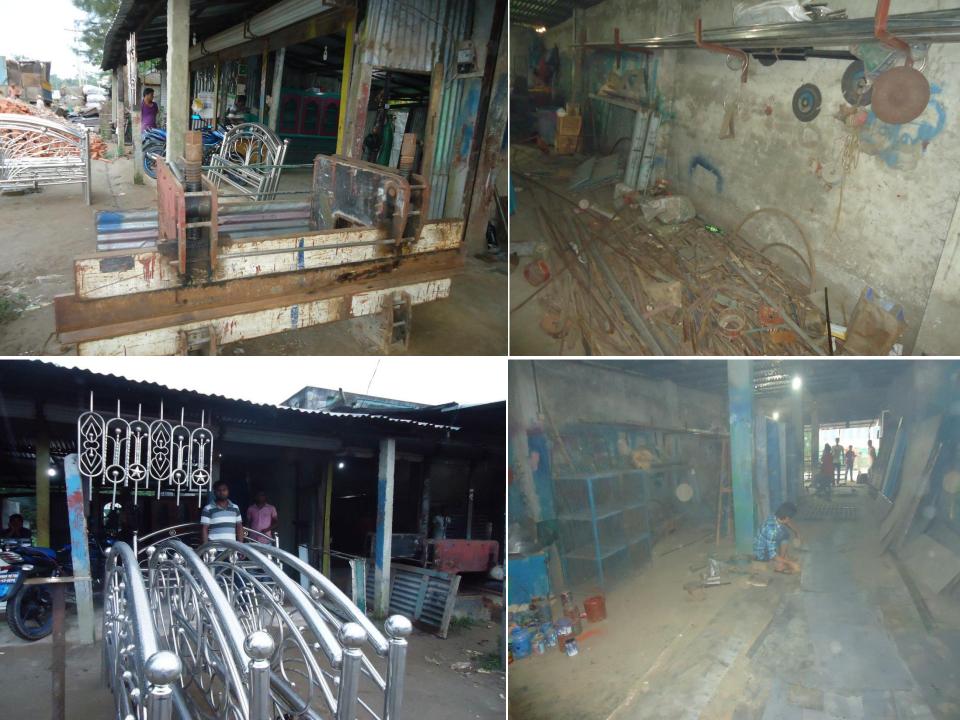

### PROPOSED NOBIN UDYOKTA BUSINESS INFO

| Business Name                                     | : | New Maer Doa Engineering workshop                                                                   |
|---------------------------------------------------|---|-----------------------------------------------------------------------------------------------------|
| Address/ Location                                 | : | East side , Bus stand, Sonaimuri road, Ramgonj,<br>Lakhsmipur .                                     |
| Total Investment in BDT                           | : | ,800000                                                                                             |
| Financing                                         | : | Self BDT 5,50,000 (from existing business) - 69 % Required Investment BDT 2,50,000 (as equity) 31 % |
| Present salary/drawings from business (estimated) | : | 11000                                                                                               |
| Proposed Salary                                   | : | 13000                                                                                               |
| Proposed Business                                 |   |                                                                                                     |
| (i) % of present gross profit margin              | : | 20%                                                                                                 |
| (ii) Estimated % of proposed gross profit margin  |   | 20%                                                                                                 |
| (iii) Agreed grace period                         |   | 4 months                                                                                            |

### PRESENT & PROPOSED INVESTMENT BREAKDOWN

|                                      | Particulars                             |                  | Existing Business (BDT) | Proposed (BDT) | Total (BDT) |
|--------------------------------------|-----------------------------------------|------------------|-------------------------|----------------|-------------|
| Investments in different categories: |                                         | (1)              | (2)                     | (1+2)          |             |
| (i)                                  | Present stock items:                    |                  |                         |                |             |
|                                      | Advance-<br>Welding machine(cupper)-(4) | 50,000<br>80,000 |                         |                |             |
|                                      | Drill machine(gas)                      | 10,000           |                         |                |             |
|                                      | Hard drill                              | 5,000            |                         |                |             |
|                                      | Grinding machine ((3)                   | 10,000           |                         |                |             |
|                                      | Cutter machine (dish) —                 | 6,000            |                         |                |             |
|                                      | Drill machine(power drill)-             | 5,000            | 550000                  |                |             |
| (ii)                                 | S,S Gas machine                         | 40,000           |                         |                |             |
|                                      | Accessories-                            | 10,000           |                         |                |             |
|                                      | Steel Furniture( for sale)              | 45,000           |                         |                |             |
|                                      | S,S KH ( 06) for sale                   | 40,000           |                         |                |             |
|                                      | Raw materials (plain sheet              | 1,35,000         |                         |                |             |
|                                      | S.S Pipe, bolt & others                 | 90,000           |                         |                |             |
|                                      | M,M Bar                                 | 24,000           |                         |                |             |
| (ii)                                 | Proposed stock items:                   |                  |                         |                |             |
|                                      | Plain Sheet (1.5 ton) -                 | 135000           |                         | 250000         |             |
|                                      | S,S Pipe ,bolt &others -                | 100000           |                         | 250000         |             |
|                                      | Welding Rod ,&MM bar -                  | 15000            |                         |                |             |
|                                      |                                         |                  |                         |                |             |
|                                      |                                         |                  |                         |                |             |
|                                      | Total Capital                           |                  | 550000                  | 250000         | 800000      |
|                                      |                                         |                  |                         |                |             |