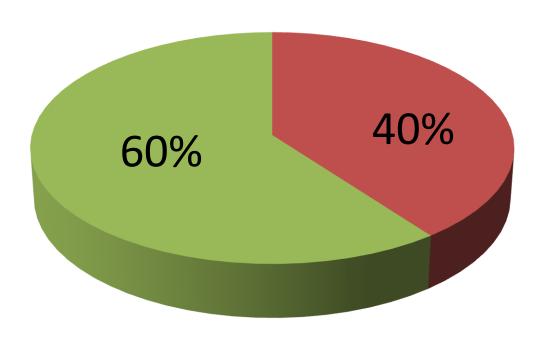

| Proposed Nobin Udyokta Business Info              |   |                                                                                                                                                                                                                                                                                                                                                                                                                                                                                                          |  |
|---------------------------------------------------|---|----------------------------------------------------------------------------------------------------------------------------------------------------------------------------------------------------------------------------------------------------------------------------------------------------------------------------------------------------------------------------------------------------------------------------------------------------------------------------------------------------------|--|
| Business Name                                     | : | TOP TAILORS & FABRICS                                                                                                                                                                                                                                                                                                                                                                                                                                                                                    |  |
| Location                                          | : | Barua Bazar, Khilkhet, Dhaka                                                                                                                                                                                                                                                                                                                                                                                                                                                                             |  |
| Total Investment in BDT                           | : | 3,32,000 taka                                                                                                                                                                                                                                                                                                                                                                                                                                                                                            |  |
| Financing                                         | : | Self BDT 1,32,000 (from existing business) 40% Required Investment BDT 2,00,000 (as equity) 60%                                                                                                                                                                                                                                                                                                                                                                                                          |  |
| Present salary/drawings from business (estimates) | : | 8,000 Taka                                                                                                                                                                                                                                                                                                                                                                                                                                                                                               |  |
| Proposed Salary                                   | : | 8,000 Taka                                                                                                                                                                                                                                                                                                                                                                                                                                                                                               |  |
| Implementation                                    | : | <ul> <li>The business is planned to be scaled up by investment in existing cloth like; Shirt piece, Pant piece, Panjabi piece etc.</li> <li>Shirt, Pant, School dress, Panjabi are sewing here.</li> <li>The business is operating by entrepreneur. Existing two artisans.</li> <li>After getting equity fund another one artisans will be appointed.</li> <li>After getting equity fund one machine will be purchase.</li> <li>The shop is rented.</li> <li>Agreed grace period is 4 months.</li> </ul> |  |

### **Investment Breakdown**

| Particulars                        | Existing | Proposed | <b>Proposed Total</b> |
|------------------------------------|----------|----------|-----------------------|
| Shirt & Pant piece (School dress)  | 10,600   | 25,000   | 35,600                |
| Pant Piece                         | 31,500   | 25,000   | 56,500                |
| Shirt piece                        | 29,400   | 30,000   | 59,400                |
| Print cloth                        | 5,500    | -        | 5,500                 |
| Tatron cloth                       | 8,000    | 20,000   | 28,000                |
| Tore Yard cloth                    | 22,000   | 52,000   | 74,000                |
| Button, Thread                     | 1,000    | -        | 1,000                 |
| Sewing Machine & Over lock Machine | 14,000   | 8,000    | 22,000                |
| Rack                               | 10,000   | -        | 10,000                |
| Three piece                        | 1        | 20,000   | 20,000                |
| New rack                           | -        | 20,000   | 20,000                |
| Total                              | 1,32,000 | 2,00,000 | 3,32,000              |