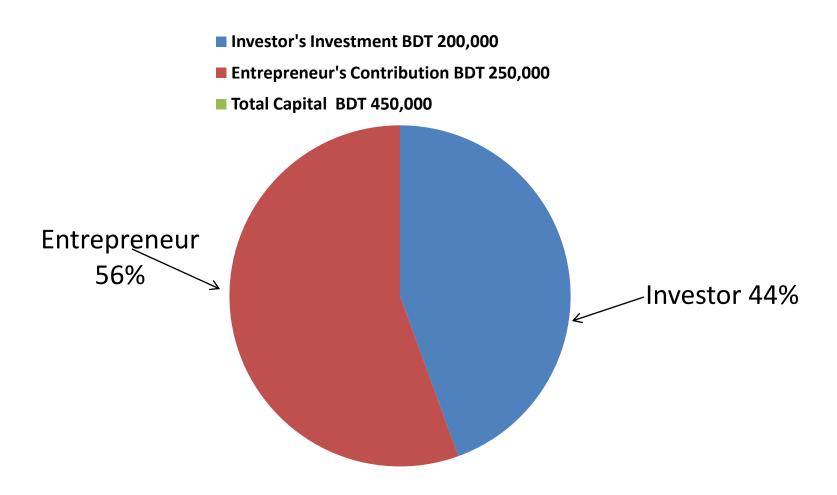

### PROPOSED NOBIN UDYOKTA BUSINESS INFO

| Business Name                                                                                                                                                                            | : | Rifat Store                                                                                         |
|------------------------------------------------------------------------------------------------------------------------------------------------------------------------------------------|---|-----------------------------------------------------------------------------------------------------|
| Address/ Location                                                                                                                                                                        | : | Mirbag bazar, Kawnia, Rangpur                                                                       |
| Total Investment in BDT                                                                                                                                                                  | : | BDT 450,000                                                                                         |
| Financing                                                                                                                                                                                | : | Self BDT <b>250,000</b> (from existing business) Required Investment BDT <b>200,000</b> (as equity) |
| Present salary/drawings from business (estimates)                                                                                                                                        |   | BDT 12,000 (twelve thousand)                                                                        |
| Proposed Salary                                                                                                                                                                          |   | BDT 13,000 (thirteen thousand)                                                                      |
| Proposed Business Implementation Plan  (i) % of present gross profit margin  (ii) Estimated % of proposed gross profit margin  (iii) In future risk mgt. plan (from fire, disaster etc.) | = | (i) On average 10%  (ii) On average 10%                                                             |

#### PRESENT & PROPOSED INVESTMENT BREAKDOWN

| Particulars                                                                                                                                                                                                                              | Existing<br>Business<br>(BDT) (1) | Proposed<br>(BDT) (2) | Total<br>(BDT)<br>(1+2) |
|------------------------------------------------------------------------------------------------------------------------------------------------------------------------------------------------------------------------------------------|-----------------------------------|-----------------------|-------------------------|
| Investments in different categories:                                                                                                                                                                                                     |                                   |                       |                         |
| Grocery items (Rice, Flour, Puffed rice, Oil, Sugar, Tea, Vermicelli, Pulse, Salt, Spices, Packet milk, Soap, Body lotion, Toothbrush, Toothpaste, Soft drinks, Biscuit, Cheeps, Torch light, Stationary, Firebox, Rope, Coil, Bag etc.) | 220,000                           | 200,000               | 420,000                 |
| Furniture and decoration                                                                                                                                                                                                                 | 30,000                            |                       | 30,000                  |
| Total Capital                                                                                                                                                                                                                            | 250,000                           | 200,000               | 450,000                 |