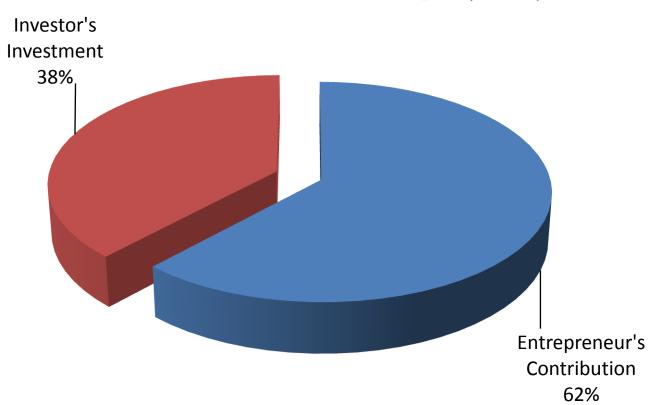

#### SOURCE OF FINANCE

- Entrepreneur's Contribution BDT 325,000
- Investor's Investment BDT 200,000
- Total Capital BDT 680,000