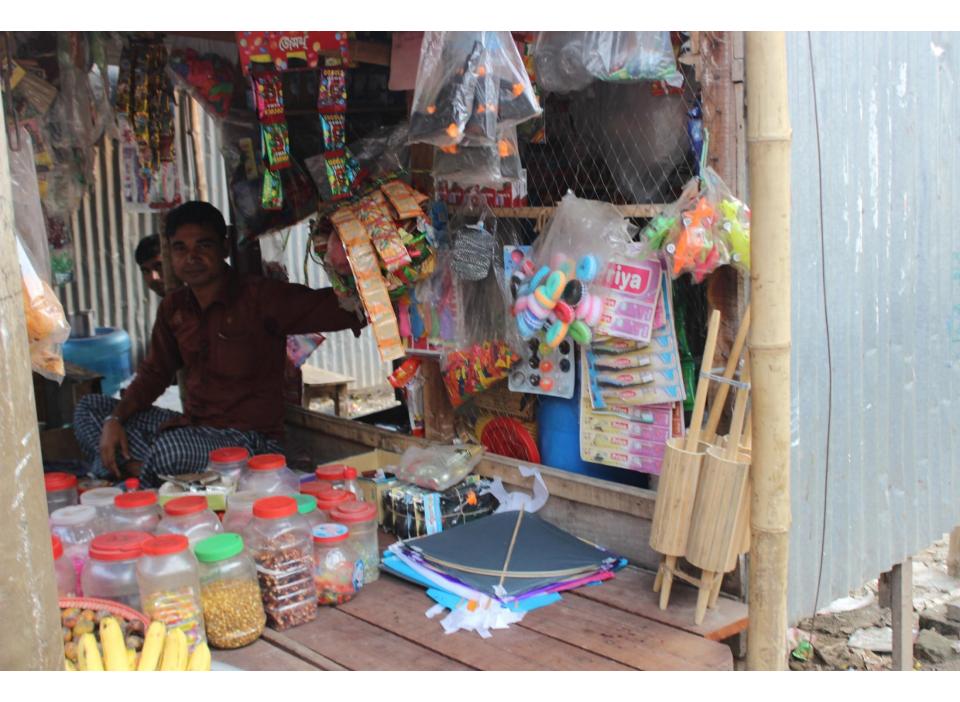

### **Proposed Nobin Udyokta Business Info**

| Business Name                                        | : | LAMIA STORE                                                                                                                                                                                                                                                                                                                                                                                                           |  |
|------------------------------------------------------|---|-----------------------------------------------------------------------------------------------------------------------------------------------------------------------------------------------------------------------------------------------------------------------------------------------------------------------------------------------------------------------------------------------------------------------|--|
| Location                                             | : | Faydabad, Dokshinkhan, Dhaka                                                                                                                                                                                                                                                                                                                                                                                          |  |
| Total Investment in BDT                              | : | 2,00,000 taka                                                                                                                                                                                                                                                                                                                                                                                                         |  |
| Financing                                            | : | Self BDT 1,00,000 (from existing business) 50%<br>Required Investment BDT 1,00,000 (as equity) 50%                                                                                                                                                                                                                                                                                                                    |  |
| Present salary/drawings<br>from business (estimates) | : | 5,000 Taka                                                                                                                                                                                                                                                                                                                                                                                                            |  |
| Proposed Salary                                      | : | 5,000 Taka                                                                                                                                                                                                                                                                                                                                                                                                            |  |
| Implementation                                       | • | <ul> <li>The business is planned to be scaled up by investment<br/>in existing goods like; Rice, Pulse, Flour, Sugar, Salt, Spicy,<br/>Soap, Pen etc.</li> <li>Average 15% gain on sales.</li> <li>The business is operating by entrepreneur. Existing no<br/>employee.</li> <li>The shop is rented.</li> <li>Collects goods from Tongi bazar &amp; Dokshinkhan.</li> <li>Agreed grace period is 4 months.</li> </ul> |  |

| Existing Business (BDT)                                |       |         |           |  |  |  |
|--------------------------------------------------------|-------|---------|-----------|--|--|--|
| Particular                                             | Daily | Monthly | Yearly    |  |  |  |
| Revenue (sales)                                        |       |         |           |  |  |  |
| Rice, Pulse, Flour,Sugar, Salt, Flour, Tooth-paste,    |       |         |           |  |  |  |
| Tooth-brush, Potato, Onion, Spicy, Biscuit, Chanachur, |       |         |           |  |  |  |
| Chips, Oil, Soap, Pen etc                              | 2,875 | 86,250  | 1,035,000 |  |  |  |
| Total Sales (A)                                        | 2,875 | 86,250  | 1,035,000 |  |  |  |
| Less. Variable Expense                                 |       |         |           |  |  |  |
| Rice, Pulse, Flour,Sugar, Salt, Flour, Tooth-paste,    |       |         |           |  |  |  |
| Tooth-brush, Potato, Onion, Spicy, Biscuit, Chanachur, |       |         |           |  |  |  |
| Chips, Oil, Soap, Pen etc                              | 2,500 | 75,000  | 900,000   |  |  |  |
| Total variable Expense (B)                             | 2,500 | 75,000  | 900,000   |  |  |  |
| Contribution Margin (CM) [C=(A-B)                      | 375   | 11,250  | 135,000   |  |  |  |
| Less. Fixed Expense                                    |       |         |           |  |  |  |
| Rent                                                   |       | 800     | 9,600     |  |  |  |
| Electricity Bill                                       |       | 200     | 2,400     |  |  |  |
| Mobile Bill                                            |       | 150     | 1,800     |  |  |  |
| Transportation                                         |       | 700     | 8,400     |  |  |  |
| Entertainment                                          |       | 100     | 1,200     |  |  |  |
| Spoilt goods                                           |       | 50      | 600       |  |  |  |
| Guard                                                  |       | 50      | 600       |  |  |  |
| Salary (self)                                          |       | 5,000   | 60,000    |  |  |  |
| Total fixed Cost (D)                                   |       | 7,050   | 84,600    |  |  |  |
| Net Profit (E) [C-D)                                   |       | 4,200   | 50,400    |  |  |  |

#### **Investment Breakdown**

| Particulars                        | Existing | Proposed | Proposed Total |  |  |  |
|------------------------------------|----------|----------|----------------|--|--|--|
| Rice, Pulse, Flour, Sugar, Salt    | 50,000   | 57,000   | 1,07,000       |  |  |  |
| Spicy, Drinking water, Soft drinks | 23,000   | 25,000   | 48,000         |  |  |  |
| Chips, Noodles, Soap, Biscuit      | 10,000   | 10,000   | 20,000         |  |  |  |
| Pen, Potato, Chanachur etc         | 7,000    | 8,000    | 15,000         |  |  |  |
| Security                           | 10,000   | -        | 10,000         |  |  |  |
| Total                              | 1,00,000 | 1,00,000 | 2,00,000       |  |  |  |
|                                    |          |          |                |  |  |  |