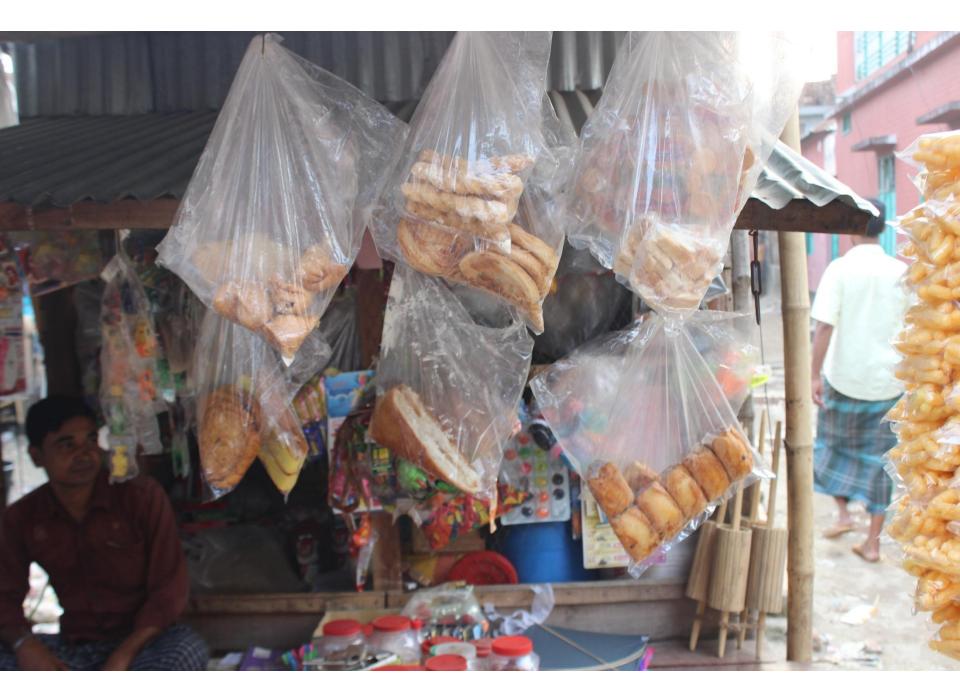

### **Proposed Nobin Udyokta Business Info**

| Business Name                                        | : | LAMIA STORE                                                                                                                                                                                                                                                                                                                                                                                                           |  |
|------------------------------------------------------|---|-----------------------------------------------------------------------------------------------------------------------------------------------------------------------------------------------------------------------------------------------------------------------------------------------------------------------------------------------------------------------------------------------------------------------|--|
| Location                                             | : | Faydabad, Dokshinkhan, Dhaka                                                                                                                                                                                                                                                                                                                                                                                          |  |
| Total Investment in BDT                              | : | 2,00,000 taka                                                                                                                                                                                                                                                                                                                                                                                                         |  |
| Financing                                            | : | Self BDT 1,00,000 (from existing business) 50%<br>Required Investment BDT 1,00,000 (as equity) 50%                                                                                                                                                                                                                                                                                                                    |  |
| Present salary/drawings<br>from business (estimates) | : | 5,000 Taka                                                                                                                                                                                                                                                                                                                                                                                                            |  |
| Proposed Salary                                      | : | 5,000 Taka                                                                                                                                                                                                                                                                                                                                                                                                            |  |
| Implementation                                       | • | <ul> <li>The business is planned to be scaled up by investment<br/>in existing goods like; Rice, Pulse, Flour, Sugar, Salt, Spicy,<br/>Soap, Pen etc.</li> <li>Average 15% gain on sales.</li> <li>The business is operating by entrepreneur. Existing no<br/>employee.</li> <li>The shop is rented.</li> <li>Collects goods from Tongi bazar &amp; Dokshinkhan.</li> <li>Agreed grace period is 4 months.</li> </ul> |  |

| Existing Business (BDT)                                |       |         |           |  |  |  |
|--------------------------------------------------------|-------|---------|-----------|--|--|--|
| Particular                                             | Daily | Monthly | Yearly    |  |  |  |
| Revenue (sales)                                        |       |         |           |  |  |  |
| Rice, Pulse, Flour,Sugar, Salt, Flour, Tooth-paste,    |       |         |           |  |  |  |
| Tooth-brush, Potato, Onion, Spicy, Biscuit, Chanachur, |       |         |           |  |  |  |
| Chips, Oil, Soap, Pen etc                              | 2,875 | 86,250  | 1,035,000 |  |  |  |
| Total Sales (A)                                        | 2,875 | 86,250  | 1,035,000 |  |  |  |
| Less. Variable Expense                                 |       |         |           |  |  |  |
| Rice, Pulse, Flour,Sugar, Salt, Flour, Tooth-paste,    |       |         |           |  |  |  |
| Tooth-brush, Potato, Onion, Spicy, Biscuit, Chanachur, |       |         |           |  |  |  |
| Chips, Oil, Soap, Pen etc                              | 2,500 | 75,000  | 900,000   |  |  |  |
| Total variable Expense (B)                             | 2,500 | 75,000  | 900,000   |  |  |  |
| Contribution Margin (CM) [C=(A-B)                      | 375   | 11,250  | 135,000   |  |  |  |
| Less. Fixed Expense                                    |       |         |           |  |  |  |
| Rent                                                   |       | 800     | 9,600     |  |  |  |
| Electricity Bill                                       |       | 200     | 2,400     |  |  |  |
| Mobile Bill                                            |       | 150     | 1,800     |  |  |  |
| Transportation                                         |       | 700     | 8,400     |  |  |  |
| Entertainment                                          |       | 100     | 1,200     |  |  |  |
| Spoilt goods                                           |       | 50      | 600       |  |  |  |
| Guard                                                  |       | 50      | 600       |  |  |  |
| Salary (self)                                          |       | 5,000   | 60,000    |  |  |  |
| Total fixed Cost (D)                                   |       | 7,050   | 84,600    |  |  |  |
| Net Profit (E) [C-D)                                   |       | 4,200   | 50,400    |  |  |  |

#### **Investment Breakdown**

| Particulars                        | Existing | Proposed | Proposed Total |  |  |  |
|------------------------------------|----------|----------|----------------|--|--|--|
| Rice, Pulse, Flour, Sugar, Salt    | 50,000   | 57,000   | 1,07,000       |  |  |  |
| Spicy, Drinking water, Soft drinks | 23,000   | 25,000   | 48,000         |  |  |  |
| Chips, Noodles, Soap, Biscuit      | 10,000   | 10,000   | 20,000         |  |  |  |
| Pen, Potato, Chanachur etc         | 7,000    | 8,000    | 15,000         |  |  |  |
| Security                           | 10,000   | -        | 10,000         |  |  |  |
| Total                              | 1,00,000 | 1,00,000 | 2,00,000       |  |  |  |
|                                    |          |          |                |  |  |  |