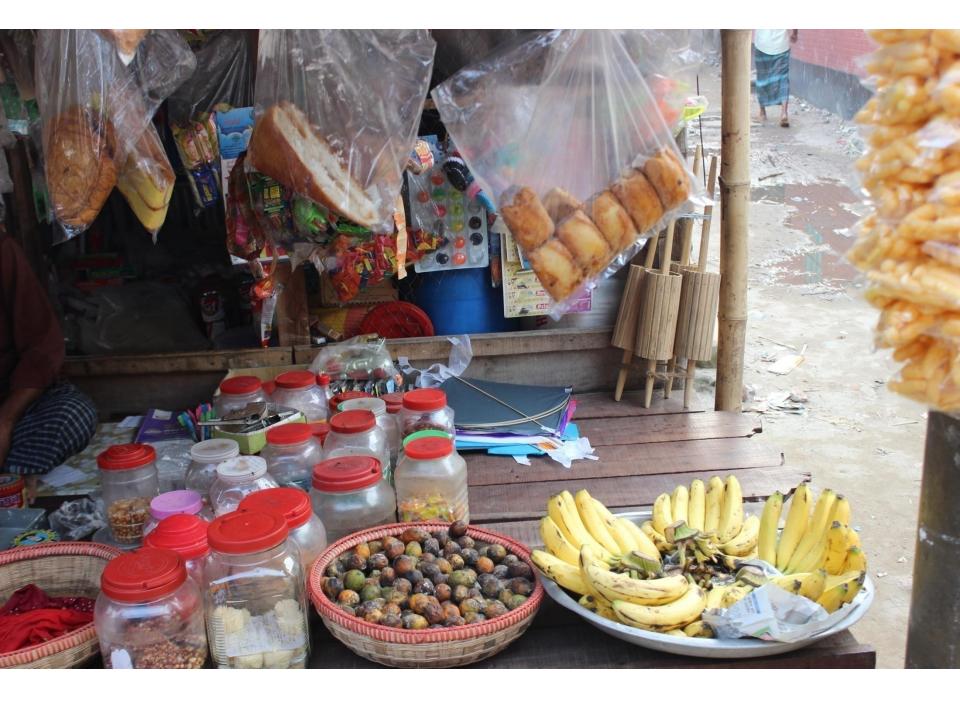

### **Proposed Nobin Udyokta Business Info**

| Business Name                                        | : | LAMIA STORE                                                                                                                                                                                                                                                                                                                                                                                                           |  |
|------------------------------------------------------|---|-----------------------------------------------------------------------------------------------------------------------------------------------------------------------------------------------------------------------------------------------------------------------------------------------------------------------------------------------------------------------------------------------------------------------|--|
| Location                                             | : | Faydabad, Dokshinkhan, Dhaka                                                                                                                                                                                                                                                                                                                                                                                          |  |
| Total Investment in BDT                              | : | 2,00,000 taka                                                                                                                                                                                                                                                                                                                                                                                                         |  |
| Financing                                            | : | Self BDT 1,00,000 (from existing business) 50%<br>Required Investment BDT 1,00,000 (as equity) 50%                                                                                                                                                                                                                                                                                                                    |  |
| Present salary/drawings<br>from business (estimates) | : | 5,000 Taka                                                                                                                                                                                                                                                                                                                                                                                                            |  |
| Proposed Salary                                      | : | 5,000 Taka                                                                                                                                                                                                                                                                                                                                                                                                            |  |
| Implementation                                       | • | <ul> <li>The business is planned to be scaled up by investment<br/>in existing goods like; Rice, Pulse, Flour, Sugar, Salt, Spicy,<br/>Soap, Pen etc.</li> <li>Average 15% gain on sales.</li> <li>The business is operating by entrepreneur. Existing no<br/>employee.</li> <li>The shop is rented.</li> <li>Collects goods from Tongi bazar &amp; Dokshinkhan.</li> <li>Agreed grace period is 4 months.</li> </ul> |  |

| Existing Business (BDT)                                |       |         |           |  |  |  |
|--------------------------------------------------------|-------|---------|-----------|--|--|--|
| Particular                                             | Daily | Monthly | Yearly    |  |  |  |
| Revenue (sales)                                        |       |         |           |  |  |  |
| Rice, Pulse, Flour,Sugar, Salt, Flour, Tooth-paste,    |       |         |           |  |  |  |
| Tooth-brush, Potato, Onion, Spicy, Biscuit, Chanachur, |       |         |           |  |  |  |
| Chips, Oil, Soap, Pen etc                              | 2,875 | 86,250  | 1,035,000 |  |  |  |
| Total Sales (A)                                        | 2,875 | 86,250  | 1,035,000 |  |  |  |
| Less. Variable Expense                                 |       |         |           |  |  |  |
| Rice, Pulse, Flour,Sugar, Salt, Flour, Tooth-paste,    |       |         |           |  |  |  |
| Tooth-brush, Potato, Onion, Spicy, Biscuit, Chanachur, |       |         |           |  |  |  |
| Chips, Oil, Soap, Pen etc                              | 2,500 | 75,000  | 900,000   |  |  |  |
| Total variable Expense (B)                             | 2,500 | 75,000  | 900,000   |  |  |  |
| Contribution Margin (CM) [C=(A-B)                      | 375   | 11,250  | 135,000   |  |  |  |
| Less. Fixed Expense                                    |       |         |           |  |  |  |
| Rent                                                   |       | 800     | 9,600     |  |  |  |
| Electricity Bill                                       |       | 200     | 2,400     |  |  |  |
| Mobile Bill                                            |       | 150     | 1,800     |  |  |  |
| Transportation                                         |       | 700     | 8,400     |  |  |  |
| Entertainment                                          |       | 100     | 1,200     |  |  |  |
| Spoilt goods                                           |       | 50      | 600       |  |  |  |
| Guard                                                  |       | 50      | 600       |  |  |  |
| Salary (self)                                          |       | 5,000   | 60,000    |  |  |  |
| Total fixed Cost (D)                                   |       | 7,050   | 84,600    |  |  |  |
| Net Profit (E) [C-D)                                   |       | 4,200   | 50,400    |  |  |  |

#### **Investment Breakdown**

| Particulars                        | Existing | Proposed | Proposed Total |  |  |  |
|------------------------------------|----------|----------|----------------|--|--|--|
| Rice, Pulse, Flour, Sugar, Salt    | 50,000   | 57,000   | 1,07,000       |  |  |  |
| Spicy, Drinking water, Soft drinks | 23,000   | 25,000   | 48,000         |  |  |  |
| Chips, Noodles, Soap, Biscuit      | 10,000   | 10,000   | 20,000         |  |  |  |
| Pen, Potato, Chanachur etc         | 7,000    | 8,000    | 15,000         |  |  |  |
| Security                           | 10,000   | -        | 10,000         |  |  |  |
| Total                              | 1,00,000 | 1,00,000 | 2,00,000       |  |  |  |
|                                    |          |          |                |  |  |  |