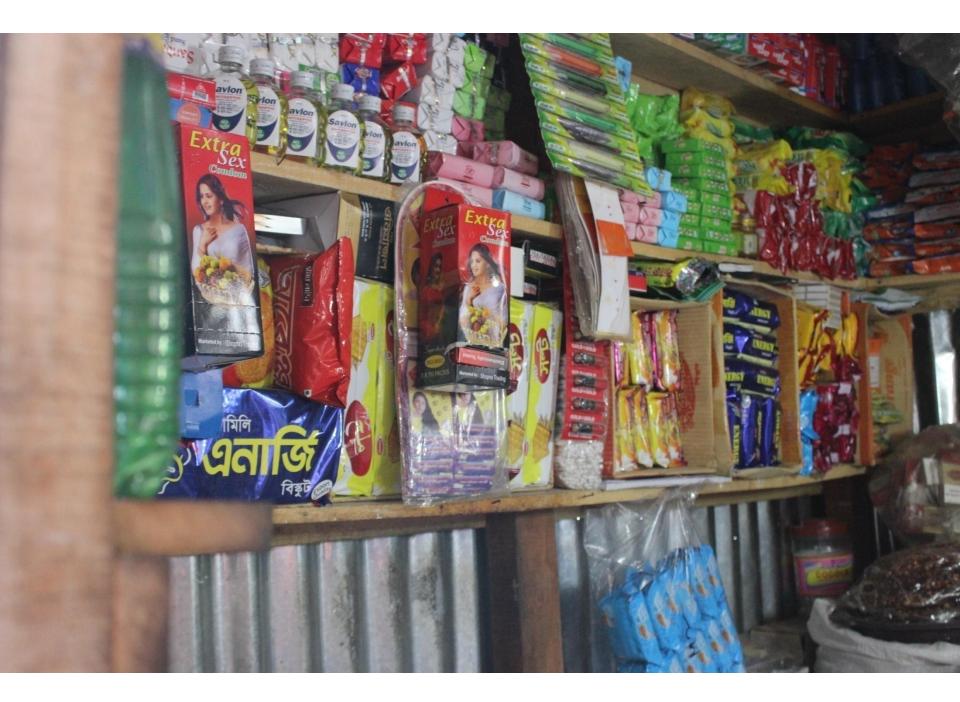

### **Proposed Nobin Udyokta Business Info**

| Business Name                                        | : | LAMIA STORE                                                                                                                                                                                                                                                                                                                                                                                                           |  |
|------------------------------------------------------|---|-----------------------------------------------------------------------------------------------------------------------------------------------------------------------------------------------------------------------------------------------------------------------------------------------------------------------------------------------------------------------------------------------------------------------|--|
| Location                                             | : | Faydabad, Dokshinkhan, Dhaka                                                                                                                                                                                                                                                                                                                                                                                          |  |
| Total Investment in BDT                              | : | 2,00,000 taka                                                                                                                                                                                                                                                                                                                                                                                                         |  |
| Financing                                            | : | Self BDT 1,00,000 (from existing business) 50%<br>Required Investment BDT 1,00,000 (as equity) 50%                                                                                                                                                                                                                                                                                                                    |  |
| Present salary/drawings<br>from business (estimates) | : | 5,000 Taka                                                                                                                                                                                                                                                                                                                                                                                                            |  |
| Proposed Salary                                      | : | 5,000 Taka                                                                                                                                                                                                                                                                                                                                                                                                            |  |
| Implementation                                       | • | <ul> <li>The business is planned to be scaled up by investment<br/>in existing goods like; Rice, Pulse, Flour, Sugar, Salt, Spicy,<br/>Soap, Pen etc.</li> <li>Average 15% gain on sales.</li> <li>The business is operating by entrepreneur. Existing no<br/>employee.</li> <li>The shop is rented.</li> <li>Collects goods from Tongi bazar &amp; Dokshinkhan.</li> <li>Agreed grace period is 4 months.</li> </ul> |  |

| Existing Business (BDT)                                |       |         |           |  |  |  |
|--------------------------------------------------------|-------|---------|-----------|--|--|--|
| Particular                                             | Daily | Monthly | Yearly    |  |  |  |
| Revenue (sales)                                        |       |         |           |  |  |  |
| Rice, Pulse, Flour,Sugar, Salt, Flour, Tooth-paste,    |       |         |           |  |  |  |
| Tooth-brush, Potato, Onion, Spicy, Biscuit, Chanachur, |       |         |           |  |  |  |
| Chips, Oil, Soap, Pen etc                              | 2,875 | 86,250  | 1,035,000 |  |  |  |
| Total Sales (A)                                        | 2,875 | 86,250  | 1,035,000 |  |  |  |
| Less. Variable Expense                                 |       |         |           |  |  |  |
| Rice, Pulse, Flour,Sugar, Salt, Flour, Tooth-paste,    |       |         |           |  |  |  |
| Tooth-brush, Potato, Onion, Spicy, Biscuit, Chanachur, |       |         |           |  |  |  |
| Chips, Oil, Soap, Pen etc                              | 2,500 | 75,000  | 900,000   |  |  |  |
| Total variable Expense (B)                             | 2,500 | 75,000  | 900,000   |  |  |  |
| Contribution Margin (CM) [C=(A-B)                      | 375   | 11,250  | 135,000   |  |  |  |
| Less. Fixed Expense                                    |       |         |           |  |  |  |
| Rent                                                   |       | 800     | 9,600     |  |  |  |
| Electricity Bill                                       |       | 200     | 2,400     |  |  |  |
| Mobile Bill                                            |       | 150     | 1,800     |  |  |  |
| Transportation                                         |       | 700     | 8,400     |  |  |  |
| Entertainment                                          |       | 100     | 1,200     |  |  |  |
| Spoilt goods                                           |       | 50      | 600       |  |  |  |
| Guard                                                  |       | 50      | 600       |  |  |  |
| Salary (self)                                          |       | 5,000   | 60,000    |  |  |  |
| Total fixed Cost (D)                                   |       | 7,050   | 84,600    |  |  |  |
| Net Profit (E) [C-D)                                   |       | 4,200   | 50,400    |  |  |  |

#### **Investment Breakdown**

| Particulars                        | Existing | Proposed | Proposed Total |  |  |  |
|------------------------------------|----------|----------|----------------|--|--|--|
| Rice, Pulse, Flour, Sugar, Salt    | 50,000   | 57,000   | 1,07,000       |  |  |  |
| Spicy, Drinking water, Soft drinks | 23,000   | 25,000   | 48,000         |  |  |  |
| Chips, Noodles, Soap, Biscuit      | 10,000   | 10,000   | 20,000         |  |  |  |
| Pen, Potato, Chanachur etc         | 7,000    | 8,000    | 15,000         |  |  |  |
| Security                           | 10,000   | -        | 10,000         |  |  |  |
| Total                              | 1,00,000 | 1,00,000 | 2,00,000       |  |  |  |
|                                    |          |          |                |  |  |  |