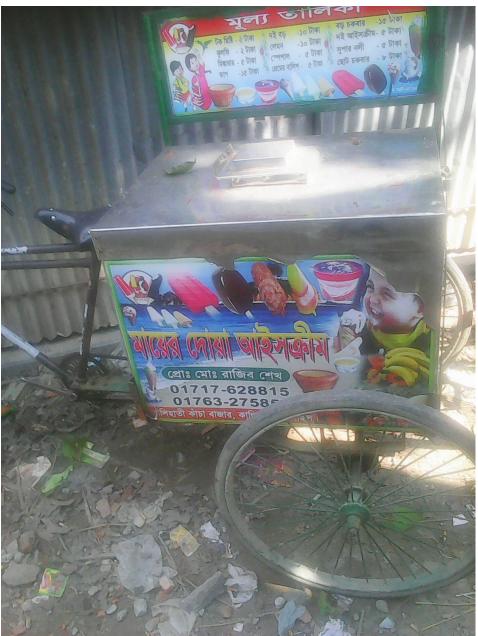

| Proposed Nobin Udyokta Business Info              |   |                                                                                                                                                                                                                                                                                                                                                                                                                                                                                                                                                                                                                                     |  |
|---------------------------------------------------|---|-------------------------------------------------------------------------------------------------------------------------------------------------------------------------------------------------------------------------------------------------------------------------------------------------------------------------------------------------------------------------------------------------------------------------------------------------------------------------------------------------------------------------------------------------------------------------------------------------------------------------------------|--|
| Business Name                                     | : | MAYER DOA ICE CREAM FACTORY                                                                                                                                                                                                                                                                                                                                                                                                                                                                                                                                                                                                         |  |
| Location                                          | : | Kalihati thana sadar, Tangail                                                                                                                                                                                                                                                                                                                                                                                                                                                                                                                                                                                                       |  |
| Total Investment in BDT                           | : | 5,50,000 taka                                                                                                                                                                                                                                                                                                                                                                                                                                                                                                                                                                                                                       |  |
| Financing                                         | : | Self BDT 3,00,000 (from existing business) 55% Required Investment BDT 2,50,000 (as equity) 45%                                                                                                                                                                                                                                                                                                                                                                                                                                                                                                                                     |  |
| Present salary/drawings from business (estimates) | : | 8,000 Taka                                                                                                                                                                                                                                                                                                                                                                                                                                                                                                                                                                                                                          |  |
| Proposed Salary                                   | : | 9,000 Taka                                                                                                                                                                                                                                                                                                                                                                                                                                                                                                                                                                                                                          |  |
| Implementation                                    | : | <ul> <li>Running a ice cream factory with an experience of 4 years.</li> <li>The factory is running 10 months in a year.</li> <li>Monthly selling amount of Ice-Cream is BDT 1,00,000 on an average.</li> <li>Everyday Eight hawker are supply ice-cream by van.</li> <li>The business is operating by entrepreneur. Existing three employee.</li> <li>After getting equity fund a new machine &amp; 5 van will be purchase by consecutively BDT 1,40,000 &amp; 60,000.</li> <li>A Ice house will be made.</li> <li>Raw material of Ice-Cream is Fresh Milk, Sugar. Color etc.</li> <li>Agreed grace period is 4 months.</li> </ul> |  |

# Pictures