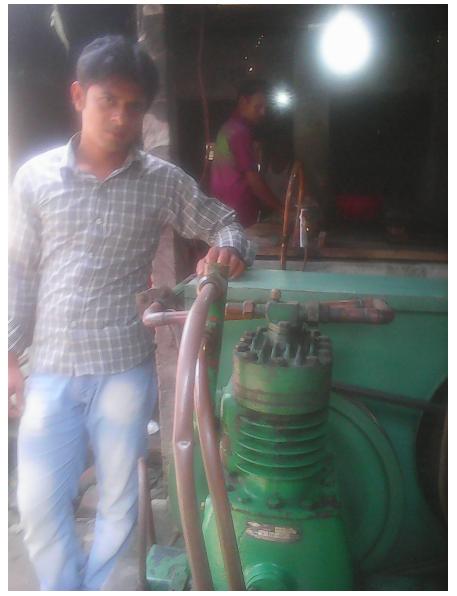

### **MAYER DOA ICE CREAM FACTORY**



Project prepared by: Md. Mizanur Rahman Patwary Grameen Shakti SamaJik Byabosha Ltd.

| Brief Bio of The Proposed Nobin Udyokta                                                                                                         |       |                                                                                                                                                                                                       |  |
|-------------------------------------------------------------------------------------------------------------------------------------------------|-------|------------------------------------------------------------------------------------------------------------------------------------------------------------------------------------------------------