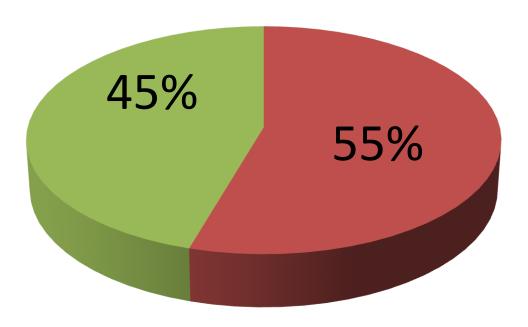

| Proposed Nobin Udyokta Business Info              |   |                                                                                                                                                                                                                                                                                                                                                                                                                                                                                                                                                                                                                                     |  |
|---------------------------------------------------|---|-------------------------------------------------------------------------------------------------------------------------------------------------------------------------------------------------------------------------------------------------------------------------------------------------------------------------------------------------------------------------------------------------------------------------------------------------------------------------------------------------------------------------------------------------------------------------------------------------------------------------------------|--|
| Business Name                                     | : | MAYER DOA ICE CREAM FACTORY                                                                                                                                                                                                                                                                                                                                                                                                                                                                                                                                                                                                         |  |
| Location                                          | : | Kalihati thana sadar, Tangail                                                                                                                                                                                                                                                                                                                                                                                                                                                                                                                                                                                                       |  |
| Total Investment in BDT                           | : | 5,50,000 taka                                                                                                                                                                                                                                                                                                                                                                                                                                                                                                                                                                                                                       |  |
| Financing                                         | : | Self BDT 3,00,000 (from existing business) 55% Required Investment BDT 2,50,000 (as equity) 45%                                                                                                                                                                                                                                                                                                                                                                                                                                                                                                                                     |  |
| Present salary/drawings from business (estimates) | : | 8,000 Taka                                                                                                                                                                                                                                                                                                                                                                                                                                                                                                                                                                                                                          |  |
| Proposed Salary                                   | : | 9,000 Taka                                                                                                                                                                                                                                                                                                                                                                                                                                                                                                                                                                                                                          |  |
| Implementation                                    | : | <ul> <li>Running a ice cream factory with an experience of 4 years.</li> <li>The factory is running 10 months in a year.</li> <li>Monthly selling amount of Ice-Cream is BDT 1,00,000 on an average.</li> <li>Everyday Eight hawker are supply ice-cream by van.</li> <li>The business is operating by entrepreneur. Existing three employee.</li> <li>After getting equity fund a new machine &amp; 5 van will be purchase by consecutively BDT 1,40,000 &amp; 60,000.</li> <li>A Ice house will be made.</li> <li>Raw material of Ice-Cream is Fresh Milk, Sugar. Color etc.</li> <li>Agreed grace period is 4 months.</li> </ul> |  |