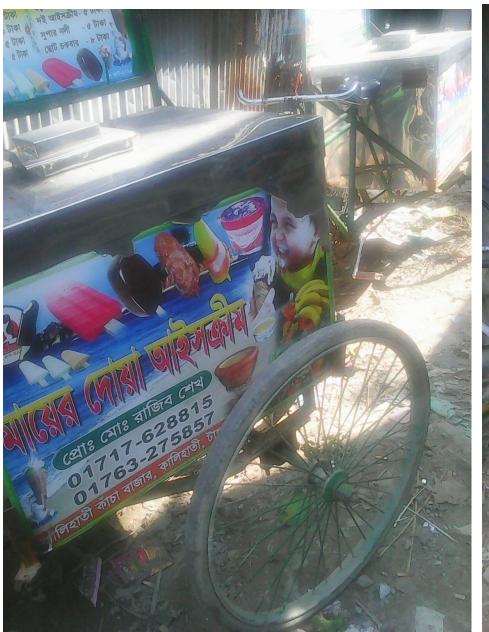

| Proposed Nobin Udyokta Business Info              |   |                                                                                                                                                                                                                                                                                                                                                                                                                                                                                                                                                                                                                                     |  |
|---------------------------------------------------|---|-------------------------------------------------------------------------------------------------------------------------------------------------------------------------------------------------------------------------------------------------------------------------------------------------------------------------------------------------------------------------------------------------------------------------------------------------------------------------------------------------------------------------------------------------------------------------------------------------------------------------------------|--|
| Business Name                                     | : | MAYER DOA ICE CREAM FACTORY                                                                                                                                                                                                                                                                                                                                                                                                                                                                                                                                                                                                         |  |
| Location                                          | : | Kalihati thana sadar, Tangail                                                                                                                                                                                                                                                                                                                                                                                                                                                                                                                                                                                                       |  |
| Total Investment in BDT                           | : | 5,50,000 taka                                                                                                                                                                                                                                                                                                                                                                                                                                                                                                                                                                                                                       |  |
| Financing                                         | : | Self BDT 3,00,000 (from existing business) 55% Required Investment BDT 2,50,000 (as equity) 45%                                                                                                                                                                                                                                                                                                                                                                                                                                                                                                                                     |  |
| Present salary/drawings from business (estimates) | : | 8,000 Taka                                                                                                                                                                                                                                                                                                                                                                                                                                                                                                                                                                                                                          |  |
| Proposed Salary                                   | : | 9,000 Taka                                                                                                                                                                                                                                                                                                                                                                                                                                                                                                                                                                                                                          |  |
| Implementation                                    | : | <ul> <li>Running a ice cream factory with an experience of 4 years.</li> <li>The factory is running 10 months in a year.</li> <li>Monthly selling amount of Ice-Cream is BDT 1,00,000 on an average.</li> <li>Everyday Eight hawker are supply ice-cream by van.</li> <li>The business is operating by entrepreneur. Existing three employee.</li> <li>After getting equity fund a new machine &amp; 5 van will be purchase by consecutively BDT 1,40,000 &amp; 60,000.</li> <li>A Ice house will be made.</li> <li>Raw material of Ice-Cream is Fresh Milk, Sugar. Color etc.</li> <li>Agreed grace period is 4 months.</li> </ul> |  |

# Pictures