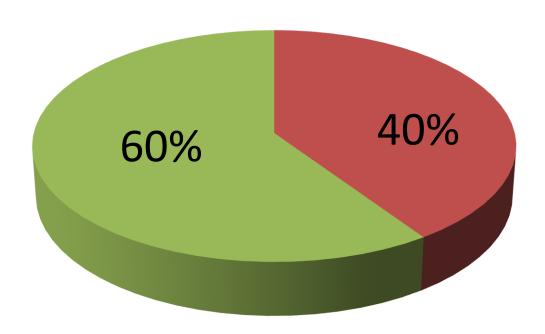

| Proposed Nobin Udyokta Business Info              |   |                                                                                                                                                                                                                                                                                                                                                                                                                                                                                                       |  |  |
|---------------------------------------------------|---|-------------------------------------------------------------------------------------------------------------------------------------------------------------------------------------------------------------------------------------------------------------------------------------------------------------------------------------------------------------------------------------------------------------------------------------------------------------------------------------------------------|--|--|
| Business Name                                     | : | RAHIM VARIETIES STORE                                                                                                                                                                                                                                                                                                                                                                                                                                                                                 |  |  |
| Location                                          | : | At entrepreneur own house Barua, Khilkhet, Dhaka                                                                                                                                                                                                                                                                                                                                                                                                                                                      |  |  |
| Total Investment in BDT                           | : | 2,52,000 taka                                                                                                                                                                                                                                                                                                                                                                                                                                                                                         |  |  |
| Financing                                         | : | Self BDT 1,02,000 (from existing business) 40% Required Investment BDT 1,50,000 (as equity) 60%                                                                                                                                                                                                                                                                                                                                                                                                       |  |  |
| Present salary/drawings from business (estimates) | : | 4,000 Taka                                                                                                                                                                                                                                                                                                                                                                                                                                                                                            |  |  |
| Proposed Salary                                   | : | 5,000 Taka                                                                                                                                                                                                                                                                                                                                                                                                                                                                                            |  |  |
| Implementation                                    | : | <ul> <li>The business is planned to be scaled up by investment in existing goods like; Rice, Pulse, Sugar, Biscuit, Soft drinks, Oil, Soap, Chanachur, Rope, Fuel (wood) etc.</li> <li>The business is operating by entrepreneur. Existing one employee.</li> <li>The shop is situated at entrepreneur own house.</li> <li>Collects grocery item from Tongi bazar, Ichapura &amp; various company agent.</li> <li>Collects fuel from Bishawroad.</li> <li>Agreed grace period is 4 months.</li> </ul> |  |  |