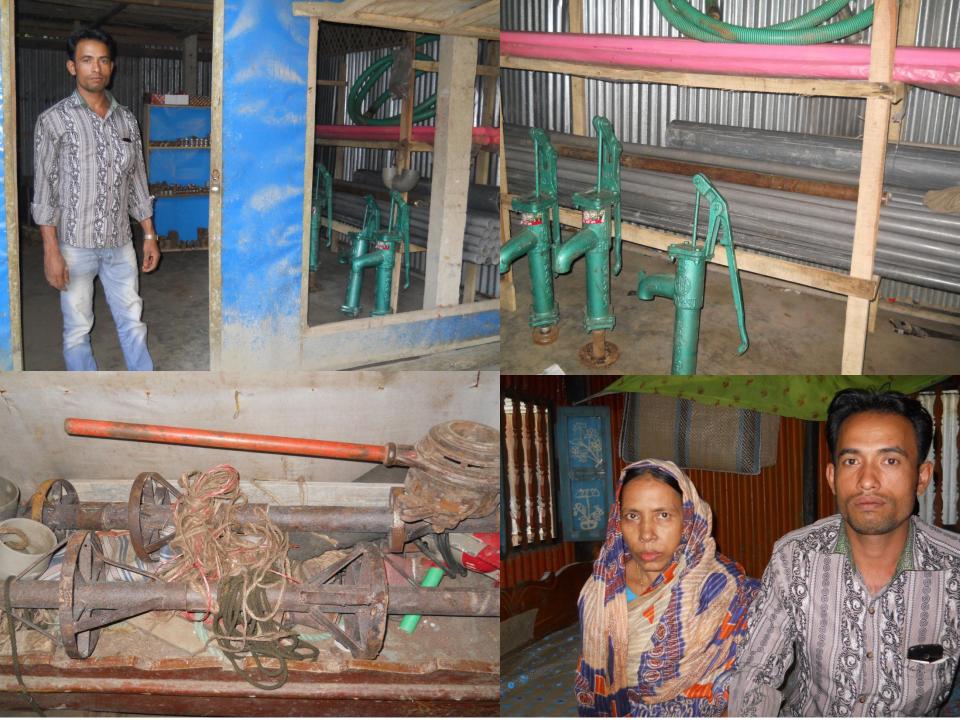

#### PRESENT & PROPOSED INVESTMENT BREAKDOWN

| Particulars                                    | Existing<br>Business (BDT) | Proposed<br>(BDT) | Total (BDT) |
|------------------------------------------------|----------------------------|-------------------|-------------|
| Investments in different categories:           | (1)                        | (2)               | (1+2)       |
| Different kind of stock items (Existing)       |                            |                   |             |
| Pipe(1.5') 900ft *15tk =13500/-                |                            |                   |             |
| Pipe(6') 40ft* 45tk = 1800/-                   |                            |                   |             |
| Pipe (3*4') 40ft *145tk = 5800/-               |                            |                   |             |
| Filter (25pc* 250tk) = 6250/-                  |                            |                   |             |
| 2' hosepipe (28ft*85tk) = 2380/-               |                            |                   |             |
| 1.5' G I Pipe (8ft * 160) = 1280/-             |                            |                   |             |
| Cons stoke cork , Albow, Socket                | 1 00 000/                  |                   |             |
| Tre, Innion, Nieepon, Gum, Threat tape         | 1,00,000/-                 |                   |             |
| Base, Big cork = 30000/-                       |                            |                   |             |
| Tube well (3pc) = 6000/-                       |                            |                   |             |
| <u>Machineries</u>                             |                            |                   |             |
| Hammer, pipe, Chain coppa, Range ,Pan = 5000/- |                            |                   |             |
| Cutter (1.5',2' - 16') 16 pic * 1000 = 16000/- |                            |                   |             |
| Casla & Die (7000 + 2000) = 9000/-             |                            |                   |             |
| Pipe Range (6pic) + Chain Tone = 2990/         |                            |                   |             |
| Proposed items                                 |                            |                   |             |
| Pipe (1.5',2', 3', 4', 6') = 20000/-           |                            |                   |             |
| Tube well (30pc* 2000tk) = 60000/-             |                            | 1,00,000/-        |             |
| G I pipe (30pc * 480) = 15000/-                |                            | • • •             |             |
| Filter (20pc* 250tk) = 5000/-                  |                            |                   |             |
| Total Capital                                  |                            |                   | 200,000/-   |

### Brief Bio of the proposed Nobin Udyokta

| Present Occupation                      | : | Sanitary business                 |
|-----------------------------------------|---|-----------------------------------|
| Business Experiences and Training Info  | : | 12 years                          |
| Other Own/Family Sources of Income      | : | Father is an electrician.         |
| Other Own/Family Sources of Liabilities | : | N/A                               |
| NU Project<br>Source/Reference          | : | GT Ramgonj Unit Office, Laxmipur. |