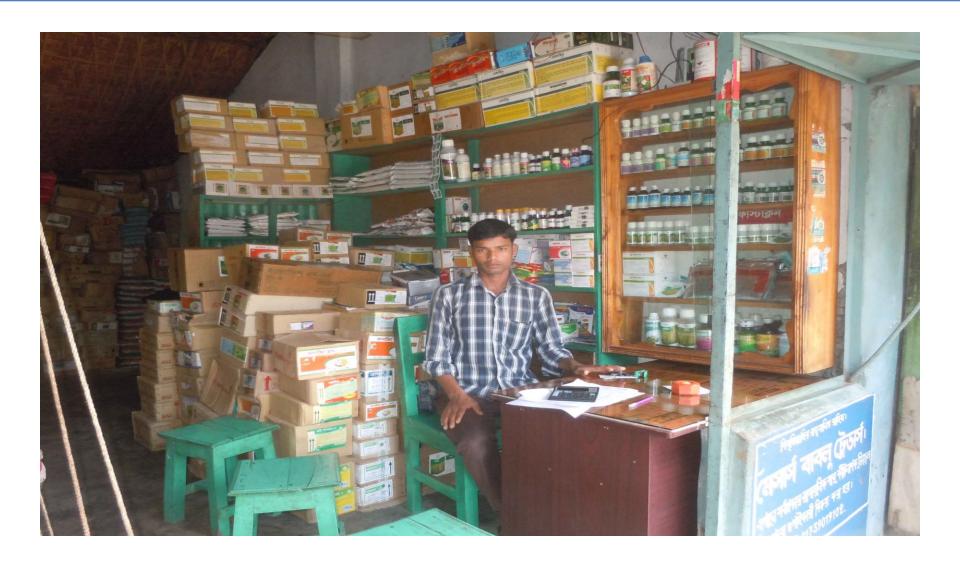

# Proposed NU Business Name: M/S. Bablu Traders

## PROPOSED NOBIN UDYOKTA BUSINESS INFO

| Business Name                                                | : | M/S. Bablu Traders                                                                    |
|--------------------------------------------------------------|---|---------------------------------------------------------------------------------------|
| Address/ Location                                            | : | Lahiri Hat, Baliadangi, Thakurgoan                                                    |
| Total Investment in BDT                                      | : | Tk. 605,000                                                                           |
| Financing                                                    | : | Self Tk. 305,000 (from existing business) Required Investment Tk. 300,000 (as equity) |
| Present salary/drawings from business (estimates)            | : | Taka 8,000                                                                            |
| Proposed Salary                                              | : | Taka 10,000                                                                           |
| Proposed Business<br>Implementation Plan                     |   |                                                                                       |
| (i) % of present gross profit margin                         | : | On an average 15%                                                                     |
| (ii) Estimated % of proposed gross profit margin             | : | On an average 15%                                                                     |
| (iii) In future risk mgt. plan<br>(from fire, disaster etc.) | : |                                                                                       |