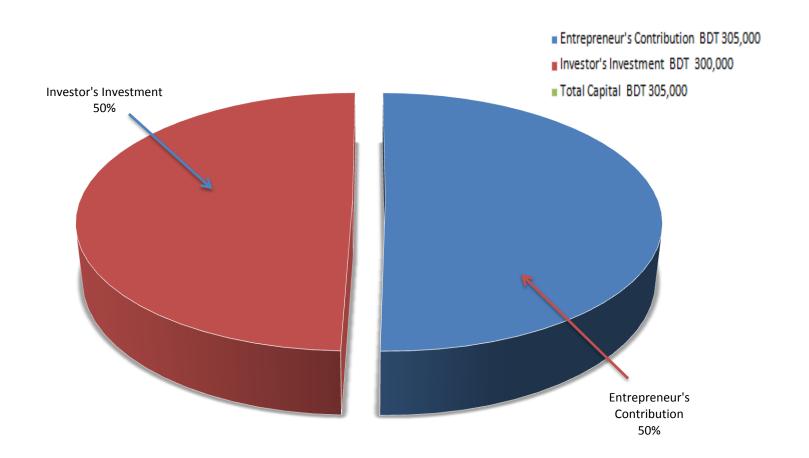

#### PRESENT & PROPOSED INVESTMENT BREAKDOWN

| Particulars                                               | Existing<br>Business (BDT) | Proposed<br>(BDT) | Total (BDT) |
|-----------------------------------------------------------|----------------------------|-------------------|-------------|
| Investment in Insecticide                                 | 210,000                    | 70,000            | 280,000     |
| Investment in Sprey mechine                               | -                          | 30,000            | 30,000      |
| Investment in Fertilizer (Urea, Potassium, Zipsham, etc.) | 20,000                     | 200,000           | 220,000     |
| Decoration                                                | 15,000                     | 1                 | 15,000      |
| Advance for shop                                          | 60,000                     | 1                 | 60,000      |
| Total Capital                                             | 305,000                    | 300,000           | 605,000     |