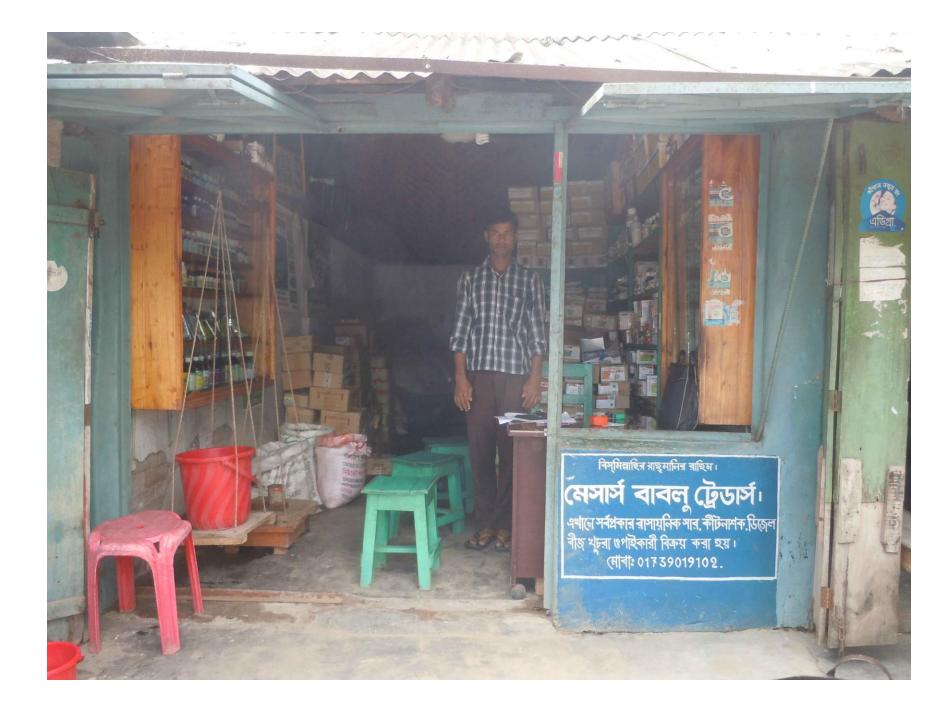

# Proposed NU Business Name: M/S. Bablu Traders

## PROPOSED NOBIN UDYOKTA BUSINESS INFO

| Business Name                                                | : | M/S. Bablu Traders                                                                    |
|--------------------------------------------------------------|---|---------------------------------------------------------------------------------------|
| Address/ Location                                            | : | Lahiri Hat, Baliadangi, Thakurgoan                                                    |
| Total Investment in BDT                                      | : | Tk. 605,000                                                                           |
| Financing                                                    | : | Self Tk. 305,000 (from existing business) Required Investment Tk. 300,000 (as equity) |
| Present salary/drawings from business (estimates)            | : | Taka 8,000                                                                            |
| Proposed Salary                                              | : | Taka 10,000                                                                           |
| Proposed Business<br>Implementation Plan                     |   |                                                                                       |
| (i) % of present gross profit margin                         | : | On an average 15%                                                                     |
| (ii) Estimated % of proposed gross profit margin             | : | On an average 15%                                                                     |
| (iii) In future risk mgt. plan<br>(from fire, disaster etc.) | : |                                                                                       |