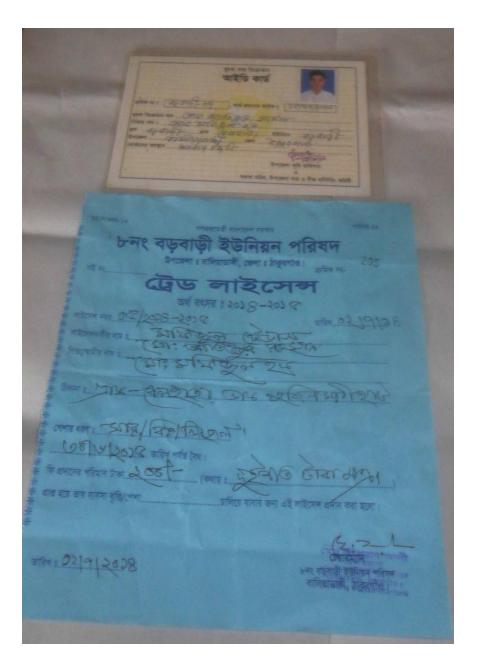

## Pictures

| Fom-#5<br>(See rule-12(2))                       |                                                                                                                                                                                                                                                                                                                    |                             |  |  |  |  |
|--------------------------------------------------|--------------------------------------------------------------------------------------------------------------------------------------------------------------------------------------------------------------------------------------------------------------------------------------------------------------------|-----------------------------|--|--|--|--|
| Licen                                            | ce for Retail Sale of Per                                                                                                                                                                                                                                                                                          | sticide                     |  |  |  |  |
|                                                  | NUK RAHMAN S/C P.O: Hoxim many Up                                                                                                                                                                                                                                                                                  |                             |  |  |  |  |
| Adhardhighi                                      | ticide (s) by retail sale on the subject to the conditions sicide Ordinance, 1971 (No. II of                                                                                                                                                                                                                       | pecified below and to the   |  |  |  |  |
|                                                  | ce for a period of two years fror<br>All registered pesticides only                                                                                                                                                                                                                                                | n the date of issue 99.7.20 |  |  |  |  |
| Licence No0.0.0.3                                |                                                                                                                                                                                                                                                                                                                    | (monmo)                     |  |  |  |  |
| Date of last : 0.7-9-                            |                                                                                                                                                                                                                                                                                                                    | Licencing Authority         |  |  |  |  |
|                                                  | Conditions:  1. The Licence shall be displayed in a prominent place in any part of the premise property with the provisions of the pesticide Ordinance. 1971 and the rules made there under.  3. The Licence shall not be allowed to take commission for retail sale of nesticides expending the rule fixed by the |                             |  |  |  |  |
| 4. RENEWAL.                                      |                                                                                                                                                                                                                                                                                                                    |                             |  |  |  |  |
| Renewed from                                     | Renewed from                                                                                                                                                                                                                                                                                                       | Renewed from                |  |  |  |  |
| 07-9-2013 to                                     | to                                                                                                                                                                                                                                                                                                                 | to                          |  |  |  |  |
| ভূতিদ সংবেশন শুনাশ্যত<br>ভূতি সম্প্ৰায়ন শাদিতার |                                                                                                                                                                                                                                                                                                                    |                             |  |  |  |  |
| (2538000)                                        |                                                                                                                                                                                                                                                                                                                    |                             |  |  |  |  |