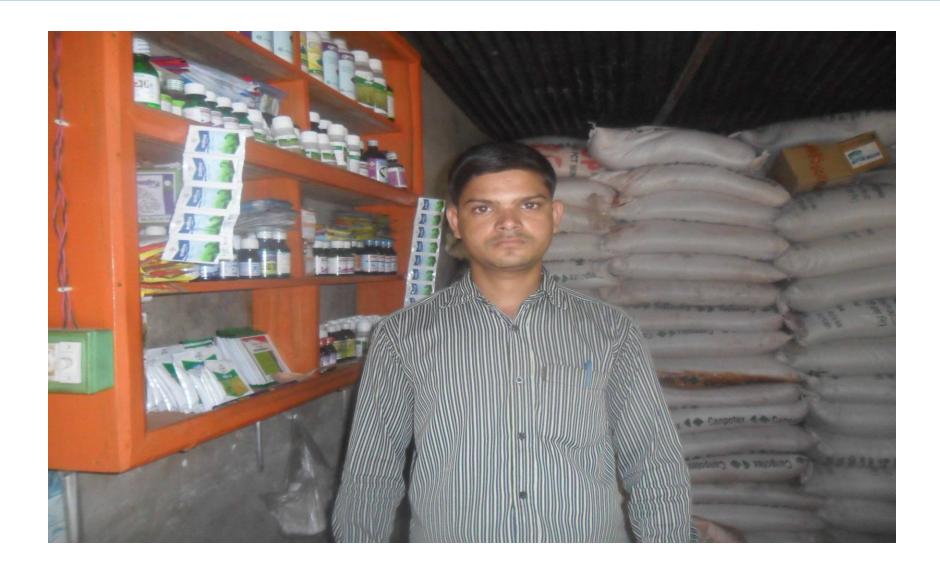

#### Proposed NU Business Name: M/S. Mofijul Traders

#### PROPOSED NOBIN UDYOKTA BUSINESS INFO

| Business Name                                                | : | M/S. Mofijul Traders                                                                  |
|--------------------------------------------------------------|---|---------------------------------------------------------------------------------------|
| Address/ Location                                            | : | Adhar Dhighi, Baliadangi, Thakurgoan                                                  |
| Total Investment in BDT                                      | : | Tk. 530,000                                                                           |
| Financing                                                    | : | Self Tk. 280,000 (from existing business) Required Investment Tk. 250,000 (as equity) |
| Present salary/drawings from business (estimates)            | : | Taka 10,000                                                                           |
| Proposed Salary                                              | : | Taka 10,000                                                                           |
| Proposed Business<br>Implementation Plan                     |   |                                                                                       |
| (i) % of present gross profit margin                         | : | On an average 5%                                                                      |
| (ii) Estimated % of proposed gross profit margin             | : | On an average 5%                                                                      |
| (iii) In future risk mgt. plan<br>(from fire, disaster etc.) | : |                                                                                       |