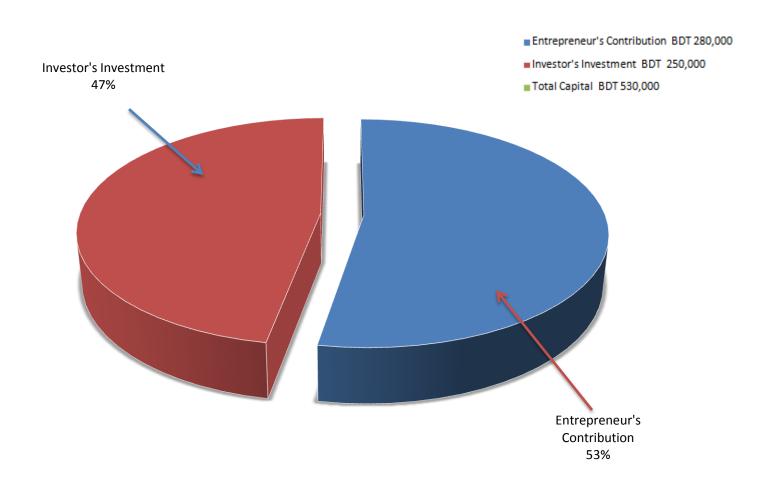

#### PRESENT & PROPOSED INVESTMENT BREAKDOWN

| Particulars                                                  | Existing<br>Business (BDT) | Proposed<br>(BDT) | Total (BDT) |
|--------------------------------------------------------------|----------------------------|-------------------|-------------|
| Investment in Insecticide                                    | 75,000                     | 50,000            | 125,000     |
| Investment in Fertilizer (Urea, Potassium, Zipsam, TSP etc.) | 200,000                    | 180,000           | 380,000     |
| Decoration                                                   | 5,000                      | 20,000            | 25,000      |
| Total Capital                                                | 280,000                    | 250,000           | 530,000     |