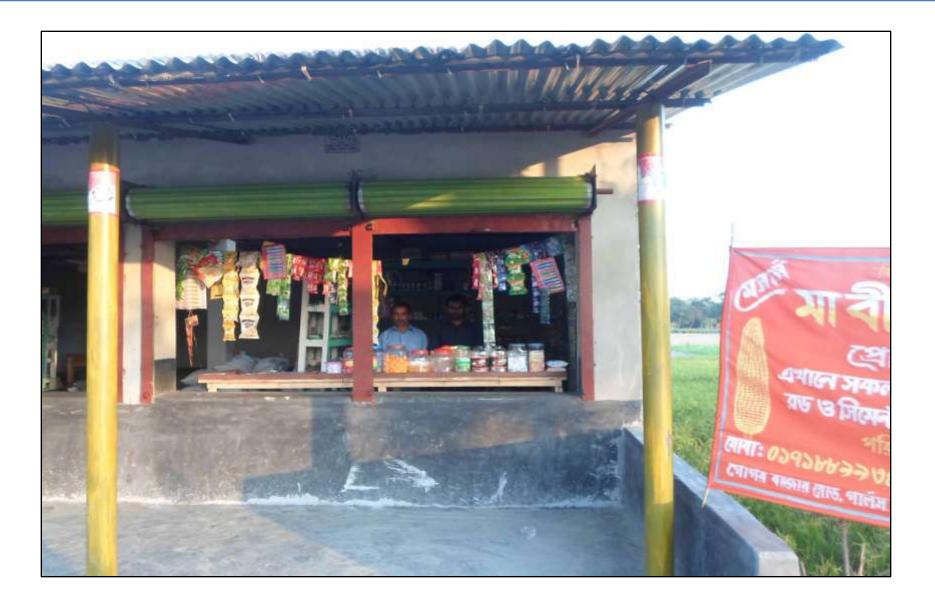

Proposed NU Business Name : M/S. Ma Beej Bitan & Traders

#### **PROPOSED NOBIN UDYOKTA BUSINESS INFO**

| Business Name                                                |   | M/S. Ma Beej Bitan & Traders                                                            |
|--------------------------------------------------------------|---|-----------------------------------------------------------------------------------------|
| Address/ Location                                            | : | Gogor Bazaar, Ranisankail, Thakurgoan                                                   |
| Total Investment in BDT                                      | : | Tk. 214,000                                                                             |
| Financing                                                    | : | Self Tk. 64,000 (from existing business)<br>Required Investment Tk. 150,000 (as equity) |
| Present salary/drawings from business (estimates)            | : | Taka 2,000                                                                              |
| Proposed Salary                                              | : | Taka 5,000                                                                              |
| Proposed Business<br>Implementation Plan                     |   |                                                                                         |
| (i) % of present gross profit margin                         | : | On an average 15%                                                                       |
| (ii) Estimated % of proposed gross profit margin             | : | On an average 15%                                                                       |
| (iii) In future risk mgt. plan<br>(from fire, disaster etc.) | : |                                                                                         |