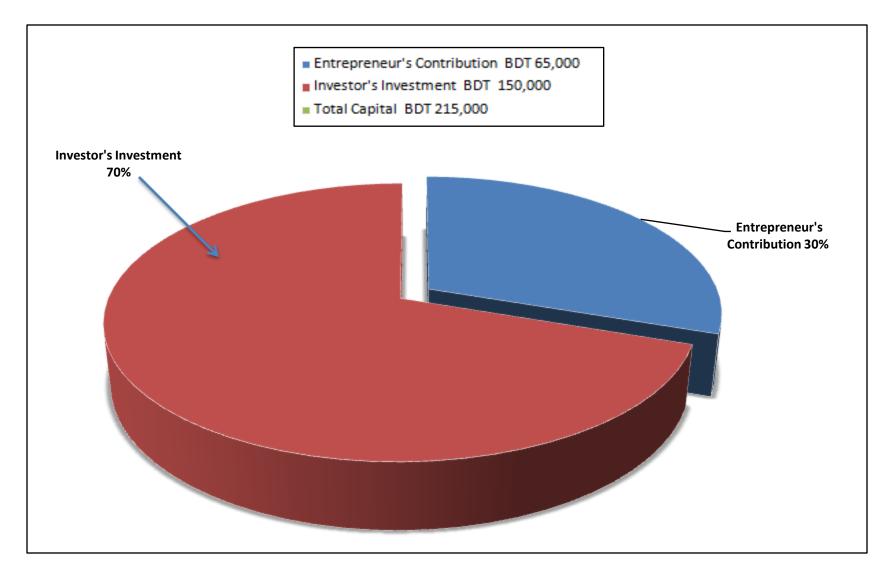

#### PRESENT & PROPOSED INVESTMENT BREAKDOWN

| Particulars                                                              | Existing<br>Business<br>(BDT) | Proposed<br>(BDT) | Total (BDT) |
|--------------------------------------------------------------------------|-------------------------------|-------------------|-------------|
| Investment in Grocery Items                                              | 10,000                        | 50,000            | 60,000      |
| Investment in Seeds (Paddy, Corn etc.)                                   | 40,000                        | -                 | 40,000      |
| Investment in Insecticides                                               | -                             | 25,000            | 25,000      |
| Investment in Fertilizer (Urea, Potassium, Zipsham, TSP,<br>Salfer etc.) | 10,000                        | 75,000            | 85,000      |
| Decoration                                                               | 5,000                         | -                 | 5,000       |
| Total Capital                                                            | 65,000                        | 150,000           | 215,000     |