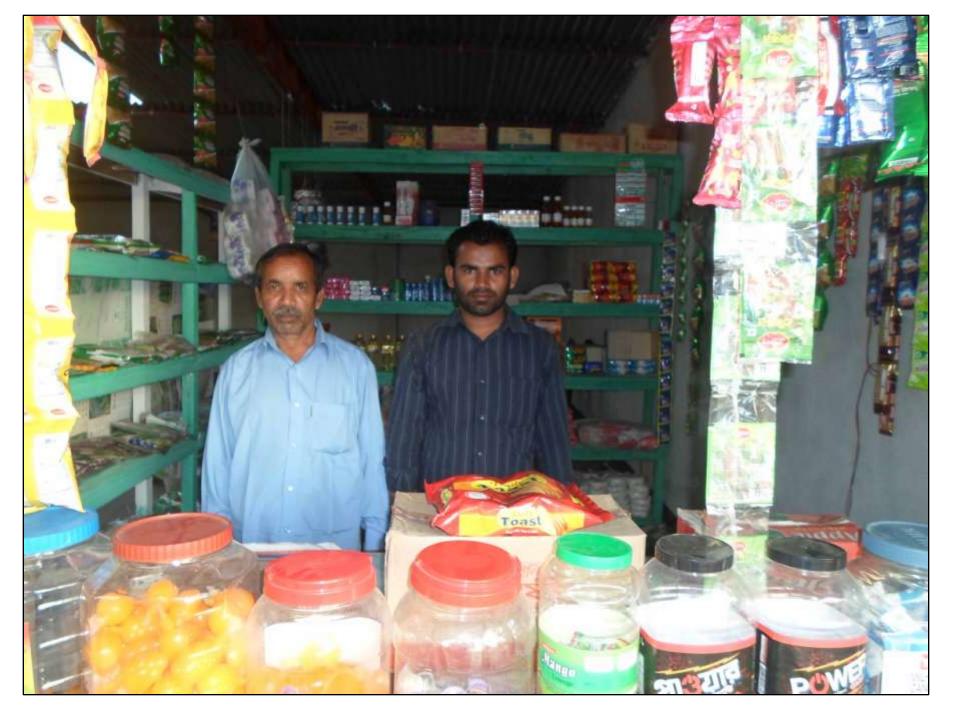

#### **BRIEF BIO OF THE PROPOSED NOBIN UDYOKTA**

| Name and address                                                                                                                      | : | Md. Mukter Hossain                                                                                                                                                                                                                                             |
|---------------------------------------------------------------------------------------------------------------------------------------|---|----------------------------------------------------------------------------------------------------------------------------------------------------------------------------------------------------------------------------------------------------------------|
|                                                                                                                                       |   | Vill: Gogor para, Union: 4 no. Lehemba, Post: Gogor,<br>Upazila: Ranisankail, District: Thakurgaon                                                                                                                                                             |
| Age                                                                                                                                   | : | 28 Years                                                                                                                                                                                                                                                       |
| Marital status                                                                                                                        | : | Married                                                                                                                                                                                                                                                        |
| Children                                                                                                                              | : | 1 daughter                                                                                                                                                                                                                                                     |
| No. of siblings:                                                                                                                      | : | 03 Brothers,                                                                                                                                                                                                                                                   |
| Parent's and GB related Info:<br>(i) Who is GB member<br>(ii) Mother's name<br>(iii) Father's name<br>(iv) GB member's info           | : | Mother $\checkmark$ Father<br>Mst. Momiza Khatun<br>Md. Abdul Jobbar<br><i>Branch</i> : Lehemba, Ranisankail, <i>Centre</i> # 03/Mo,<br><i>Loan no.:</i> 6244, Member since 2000,<br>First Ioan: Tk. 5,000<br>Existing Ioan: 30,000 , Outstanding Ioan: 11,520 |
| Further Information:<br>(v) Who pays GB loan installment<br>(vi) Mobile lady<br>(vii) Grameen Education Loan<br>(viii) Any other loan |   | Entrepreneur pays GB Ioan installment<br>No<br>Nil<br>Nil                                                                                                                                                                                                      |