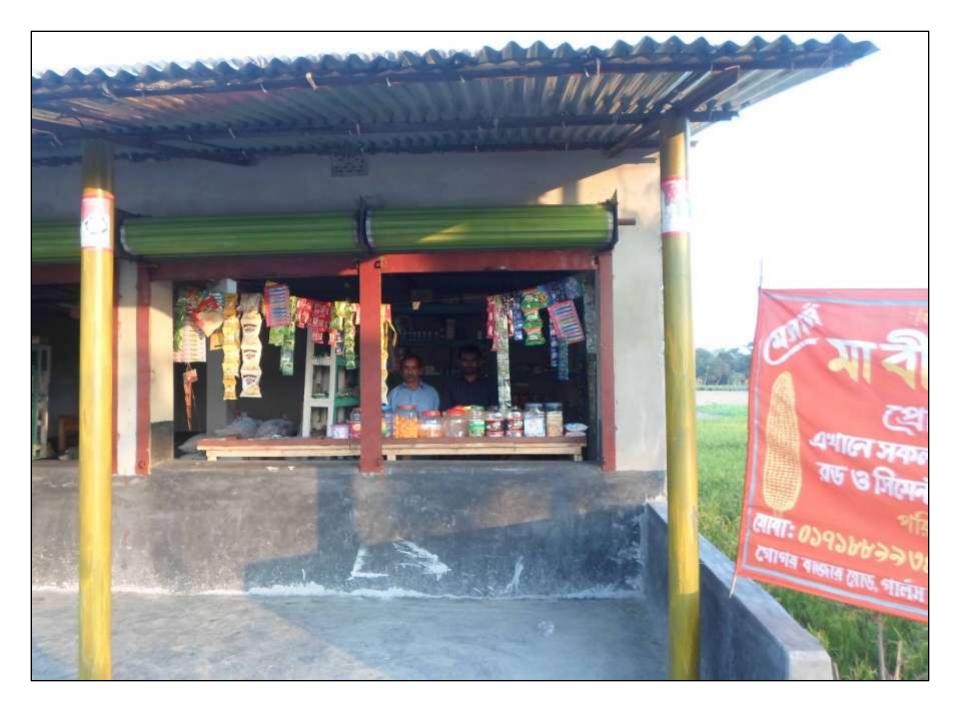

Proposed NU Business Name : M/S. Ma Beej Bitan & Traders

#### **PROPOSED NOBIN UDYOKTA BUSINESS INFO**

| Business Name                                                |   | M/S. Ma Beej Bitan & Traders                                                            |
|--------------------------------------------------------------|---|-----------------------------------------------------------------------------------------|
| Address/ Location                                            | : | Gogor Bazaar, Ranisankail, Thakurgoan                                                   |
| Total Investment in BDT                                      | : | Tk. 214,000                                                                             |
| Financing                                                    | : | Self Tk. 64,000 (from existing business)<br>Required Investment Tk. 150,000 (as equity) |
| Present salary/drawings from business (estimates)            | : | Taka 2,000                                                                              |
| Proposed Salary                                              | : | Taka 5,000                                                                              |
| Proposed Business<br>Implementation Plan                     |   |                                                                                         |
| (i) % of present gross profit margin                         | : | On an average 15%                                                                       |
| (ii) Estimated % of proposed gross profit margin             | : | On an average 15%                                                                       |
| (iii) In future risk mgt. plan<br>(from fire, disaster etc.) | : |                                                                                         |