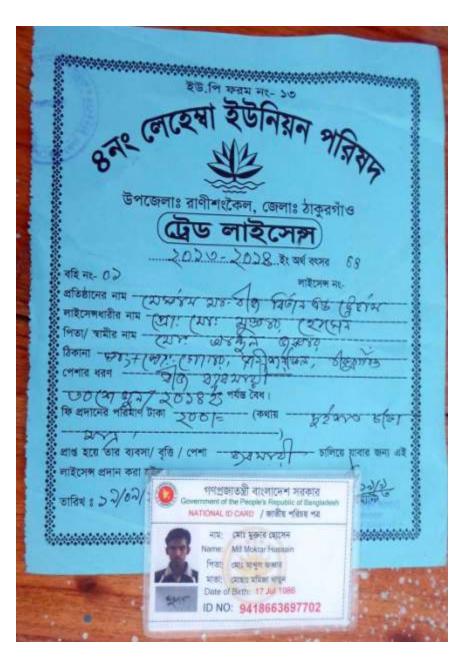

Proposed NU Business Name : M/S. Ma Beej Bitan & Traders

#### **BRIEF BIO OF THE PROPOSED NOBIN UDYOKTA**

| Name and address                                                                                                                      | : | Md. Mukter Hossain                                                                                                                                                                                                                                             |
|---------------------------------------------------------------------------------------------------------------------------------------|---|----------------------------------------------------------------------------------------------------------------------------------------------------------------------------------------------------------------------------------------------------------------|
|                                                                                                                                       |   | Vill: Gogor para, Union: 4 no. Lehemba, Post: Gogor,<br>Upazila: Ranisankail, District: Thakurgaon                                                                                                                                                             |
| Age                                                                                                                                   | : | 28 Years                                                                                                                                                                                                                                                       |
| Marital status                                                                                                                        | : | Married                                                                                                                                                                                                                                                        |
| Children                                                                                                                              | : | 1 daughter                                                                                                                                                                                                                                                     |
| No. of siblings:                                                                                                                      | : | 03 Brothers,                                                                                                                                                                                                                                                   |
| Parent's and GB related Info:<br>(i) Who is GB member<br>(ii) Mother's name<br>(iii) Father's name<br>(iv) GB member's info           | : | Mother $\checkmark$ Father<br>Mst. Momiza Khatun<br>Md. Abdul Jobbar<br><i>Branch</i> : Lehemba, Ranisankail, <i>Centre</i> # 03/Mo,<br><i>Loan no.:</i> 6244, Member since 2000,<br>First Ioan: Tk. 5,000<br>Existing Ioan: 30,000 , Outstanding Ioan: 11,520 |
| Further Information:<br>(v) Who pays GB loan installment<br>(vi) Mobile lady<br>(vii) Grameen Education Loan<br>(viii) Any other loan |   | Entrepreneur pays GB Ioan installment<br>No<br>Nil<br>Nil                                                                                                                                                                                                      |

#### BRIEF BIO OF THE PROPOSED NOBIN UDYOKTA (CONT...)

| Education, till to date                                                                                                                                                     |   | BSS (Political Science)                                                                                                                                                                       |
|-----------------------------------------------------------------------------------------------------------------------------------------------------------------------------|---|-----------------------------------------------------------------------------------------------------------------------------------------------------------------------------------------------|
| Present Occupation (Besides<br>own business, i.e., pursuing<br>further studies, other business<br>etc.)                                                                     | : | Masters in Political Science (continuing)                                                                                                                                                     |
| Business Experiences and<br>Training Info (years of<br>experience, if s/he received<br>any on- hand training, formal<br>training, work experience as<br>an apprentice etc.) |   | 03 years in selling seeds and fertilizer and grocery products. He started this business only with Tk. 15,000. He worked with his father who sales vegetable seed in various Hat in that area. |
| Other Own/Family Sources of Income                                                                                                                                          | : | They have 4 bighas agricultural land which provide yearly food requirement. Her mother has a small cattle farm. At present there are 2 cows, 1 calf and 6 goats.                              |
| Other Own/Family Sources of Liabilities                                                                                                                                     | : | Nil                                                                                                                                                                                           |
| NU's Contract No.                                                                                                                                                           | • | 01710 242493                                                                                                                                                                                  |
| NU's National ID No.                                                                                                                                                        | • | 9418663697702                                                                                                                                                                                 |
| NU Project Source/Reference                                                                                                                                                 | • | Grameen Telecom Trust                                                                                                                                                                         |