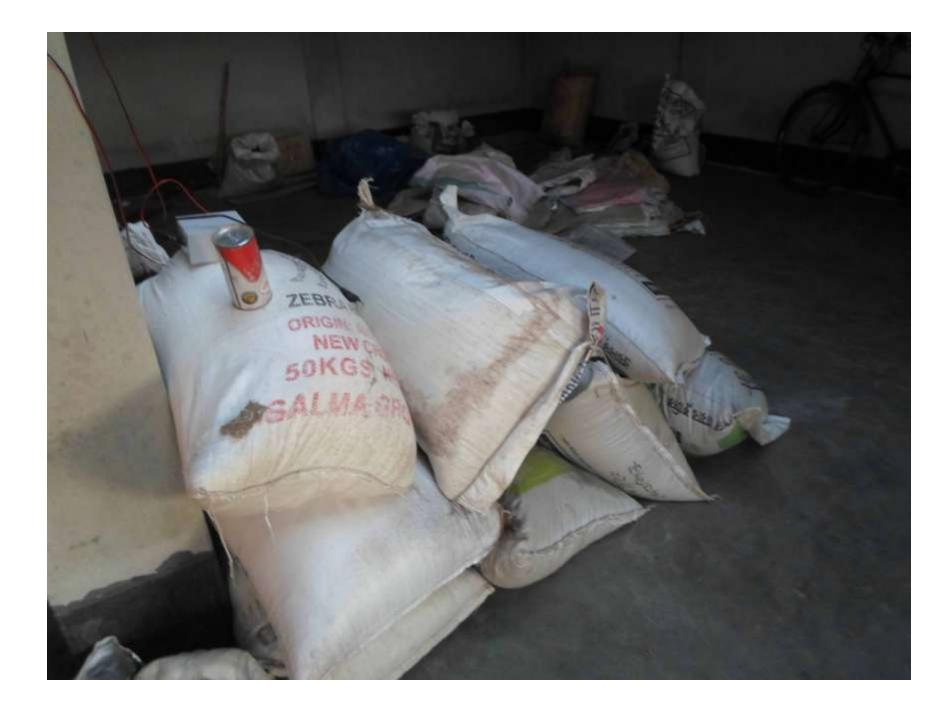

#### **PROPOSED NOBIN UDYOKTA BUSINESS INFO**

| Business Name                                                |   | M/S. Ma Beej Bitan & Traders                                                            |
|--------------------------------------------------------------|---|-----------------------------------------------------------------------------------------|
| Address/ Location                                            | : | Gogor Bazaar, Ranisankail, Thakurgoan                                                   |
| Total Investment in BDT                                      | : | Tk. 214,000                                                                             |
| Financing                                                    | : | Self Tk. 64,000 (from existing business)<br>Required Investment Tk. 150,000 (as equity) |
| Present salary/drawings from business (estimates)            | : | Taka 2,000                                                                              |
| Proposed Salary                                              | : | Taka 5,000                                                                              |
| Proposed Business<br>Implementation Plan                     |   |                                                                                         |
| (i) % of present gross profit margin                         | : | On an average 15%                                                                       |
| (ii) Estimated % of proposed gross profit margin             | : | On an average 15%                                                                       |
| (iii) In future risk mgt. plan<br>(from fire, disaster etc.) | : |                                                                                         |

#### PRESENT & PROPOSED INVESTMENT BREAKDOWN

| Particulars                                                              | Existing<br>Business<br>(BDT) | Proposed<br>(BDT) | Total (BDT) |
|--------------------------------------------------------------------------|-------------------------------|-------------------|-------------|
| Investment in Grocery Items                                              | 10,000                        | 50,000            | 60,000      |
| Investment in Seeds (Paddy, Corn etc.)                                   | 40,000                        | -                 | 40,000      |
| Investment in Insecticides                                               | -                             | 25,000            | 25,000      |
| Investment in Fertilizer (Urea, Potassium, Zipsham, TSP,<br>Salfer etc.) | 10,000                        | 75,000            | 85,000      |
| Decoration                                                               | 5,000                         | -                 | 5,000       |
| Total Capital                                                            | 65,000                        | 150,000           | 215,000     |