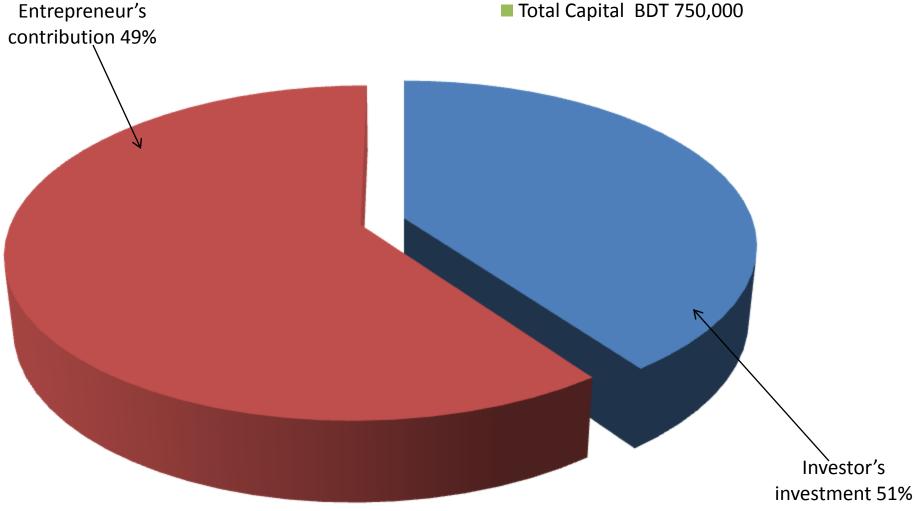

## PRESENT & PROPOSED INVESTMENT BREAKDOWN

| Particulars                                                                               | Existing<br>Business<br>(BDT) (1) | Proposed<br>(BDT) (2) | Total<br>(BDT)<br>(1+2) |
|-------------------------------------------------------------------------------------------|-----------------------------------|-----------------------|-------------------------|
| Investments in different categories:                                                      |                                   |                       |                         |
| Duckling (1 day), Duck (8-12 weeks)                                                       | 200,000                           | 300,000               | 500,000                 |
| Advance Security Money (Allahr Dan,<br>Bhai Bhai, Sotota farm and other 4<br>small farms) | 200,000                           | -                     | 200,000                 |
| Furniture and decoration                                                                  | 50,000                            | -                     | 50,000                  |
| Total Capital                                                                             | 450,000                           | 300,000               | 750,000                 |

Investor's Investment BDT 300,000

Entrepreneur's Contribution BDT 450,000

Total Capital BDT 750,000