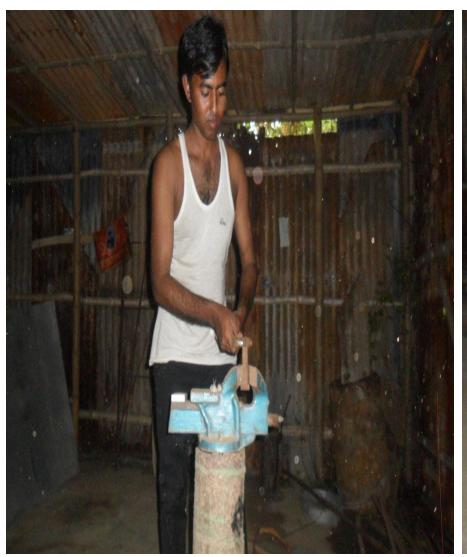

# **Existing Business Photo**

```
0100128 दे जातिका बालामाल कर्म क्रांशः
          964m - 0000k
           P/10 - 6000/=
                     6000F
                  AN 2000 F
    २४ भ ३४ के व्यक्ति यक्कामामि विक्रिक्वा रम = 29000 ह
                                               GOODF
    WIZ = 60000F
🗡 ङानुमादी मात्र धार्
                        भश्चनी (५३म्। २३
                                              6) 2000F
33 = 3000k
                                                 26000 E
                         यानमञ्
                                              (-) 'cook
                                                29000 F
                         শ্বর ভাত্তা
                                              (-) 2080 F
                                                SUCCOSE
                          मिष्ठ मिल
                                              1-) GOOF
                                                26000E
 ७|२| २८ दें जित्र भानामान ३० में दन् दम्
      whose - boook
    3/479 cm ~ 6000k
     Tad
                  6000F
      PM3 -
                  2000F
    च्याता)ता -
                 20000
                26000F
     भारा १६ हैं बार्वर ध अवसामार्भ विक्रिया रमं = ७८ ६०० =
    > — २१ - २ - २८ देश जिल्ला समीत साहित्य, अवभवाम सा = 8000 k
                                         And = 67000 -
4 (मर्जे जाय धार्य कार्य कार्य कार्य
                       मह्नी राउमा श्री
                                           A 29001
   70900k
                                           = 10000 =
                       2गानिया
                                            () book
                                           = 100000F
                        यत् लख
                                           (-) 2000 j=
```