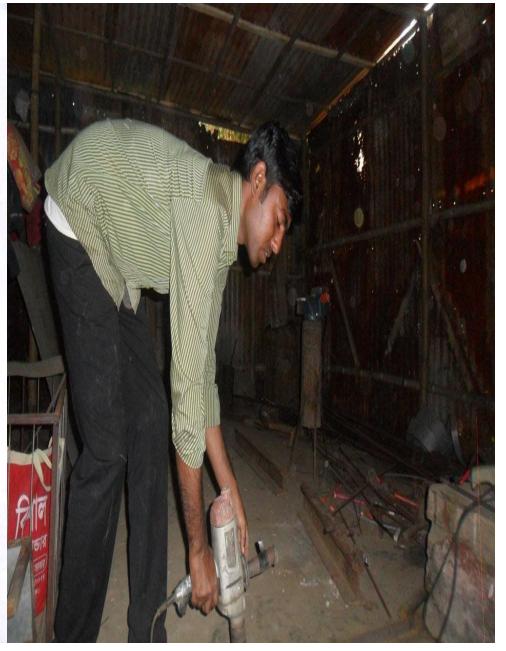

# **Existing Business Photo**

```
0100128 दे जातिका बालामाल कर्म क्रांशः
          964m - 0000k
           P/10 - 6000/=
                     6000F
                  AN 2000 F
    २४ भ ३४ के व्यक्ति यक्कामामि विक्रिक्वा रम = 29000 ह
                                               GOODF
    WIZ = 60000F
🗡 ङानुमादी मात्र धार्
                        भश्चनी (५३म्। २३
                                              6) 2000F
33 = 3000k
                                                 26000 E
                         यानमञ्
                                              (-) 'cook
                                                29000 F
                         শ্বর ভাত্তা
                                              (-) 2080 F
                                                SUCCOSE
                          मिष्ठ मिल
                                              1-) GOOF
                                                26000E
 ७|२| २८ दें जित्र भानामान ३० में दन् दम्
      whose - boook
    3/479 cm ~ 6000k
     Tad
                  6000F
      PM3 -
                  2000F
    च्याता)ता -
                 20000
                26000F
     भारा १६ हैं बार्वर ध अवसामार्भ विक्रिया रमं = ७८ ६०० =
    > — २१ - २ - २८ देश जिल्ला समीत साहित्य, अवभवाम सा = 8000 k
                                         And = 67000 -
4 (मर्जे जाय धार्य कार्य कार्य कार्य
                       मह्नी राउमा श्री
                                           A 29001
   70900k
                                           = 10000 =
                       2गानिया
                                            () book
                                           = 100000F
                        यत् लख
                                           (-) 2000 j=
```