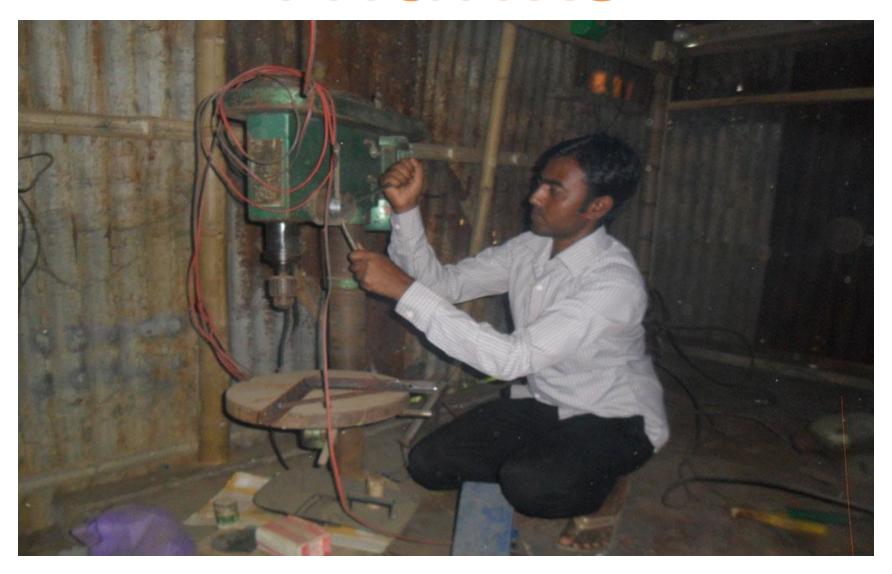

# **Existing Business Photo**

```
0100128 दे जातिका बालामाल कर्म क्रांशः
          964m - 0000k
           P/10 - 6000/=
                     6000F
                  AN 2000 F
    २४ भ ३४ के व्यक्ति यक्कामामि विक्रिक्वा रम = 29000 ह
                                               GOODF
    WIZ = 60000F
🗡 ङानुमादी मात्र धार्
                        भश्चनी (५३म्। २३
                                              6) 2000F
33 = 3000k
                                                 26000 E
                         यानमञ्
                                              (-) 'cook
                                                29000 F
                         শ্বর ভাত্তা
                                              (-) 2080 F
                                                SUCCOSE
                          मिष्ठ मिल
                                              1-) GOOF
                                                26000E
 ७|२| २८ दें जित्र भानामान ३० में दन् दम्
      whose - boook
    3/479 cm ~ 6000k
     Tad
                  6000F
      PM3 -
                  2000F
    च्याता)ता -
                 20000
                26000F
     भारा १६ हैं बार्वर ध अवसामार्भ विक्रिया रमं = ७८ ६०० =
    > — २१ - २ - २८ देश जिल्ला समीत साहित्य, अवभवाम सा = 8000 k
                                         And = 67000 -
4 (मर्जे जाय धार्य कार्य कार्य कार्य
                       मह्नी राउमा श्री
                                           A 29001
   70900k
                                           = 10000 =
                       2गानिया
                                            () book
                                           = 100000F
                        यत् लख
                                           (-) 2000 j=
```