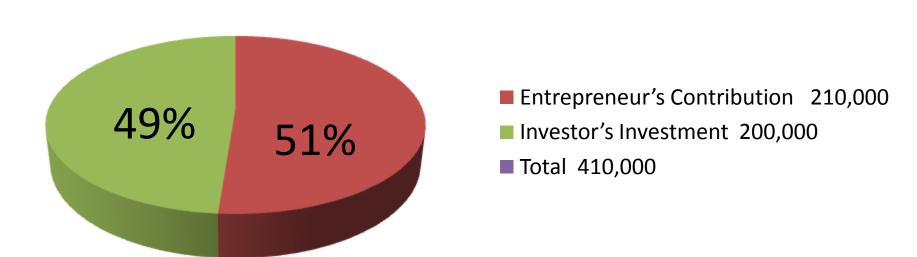

| Proposed Nobin Udyokta Business Info              |          |                                                                                                                                                                                                                                                                                                                                                                                                                                                                                                                                                                                                                                                                                       |  |  |  |
|---------------------------------------------------|----------|---------------------------------------------------------------------------------------------------------------------------------------------------------------------------------------------------------------------------------------------------------------------------------------------------------------------------------------------------------------------------------------------------------------------------------------------------------------------------------------------------------------------------------------------------------------------------------------------------------------------------------------------------------------------------------------|--|--|--|
| Business Name                                     | :        | TARIKUL DAIRY FARM                                                                                                                                                                                                                                                                                                                                                                                                                                                                                                                                                                                                                                                                    |  |  |  |
| Location                                          | :        | At entrepreneur own house Bashi, Elenga, Tangail                                                                                                                                                                                                                                                                                                                                                                                                                                                                                                                                                                                                                                      |  |  |  |
| Total Investment in BDT                           | :        | 4,10,000 taka                                                                                                                                                                                                                                                                                                                                                                                                                                                                                                                                                                                                                                                                         |  |  |  |
| Financing                                         | :        | Self BDT 2,10,000 (from existing business) 51% Required Investment BDT 2,00,000 (as equity) 49%                                                                                                                                                                                                                                                                                                                                                                                                                                                                                                                                                                                       |  |  |  |
| Present salary/drawings from business (estimates) | :        | 2,000 Taka                                                                                                                                                                                                                                                                                                                                                                                                                                                                                                                                                                                                                                                                            |  |  |  |
| Proposed Salary                                   | <b>:</b> | 3,000 Taka                                                                                                                                                                                                                                                                                                                                                                                                                                                                                                                                                                                                                                                                            |  |  |  |
| Implementation                                    | :        | <ul> <li>Currently run a dairy farm. Existing one Australian cow and two calf in this business.</li> <li>Milk Production is 7 liters per day on an average in whole year.</li> <li>Selling price of milk is 40 taka per liter.</li> <li>After getting equity fund two Australian cow will be purchased.</li> <li>The business is operating by entrepreneur. Existing no employee.</li> <li>He has a bio-gas plant and they cook by this.</li> <li>After purchase two cow bio-gas will supply in the two family in terms of taka 500.</li> <li>Second year one calf BDT 30,000 &amp; Third year one calf BDT 30,000 will be sold.</li> <li>Agreed grace period is 4 months.</li> </ul> |  |  |  |

#### **Investment Breakdown**

| Particulars             | Existing | Proposed | <b>Proposed Total</b> |
|-------------------------|----------|----------|-----------------------|
| Cow (1)                 | 1,10,000 | -        | 1,10,000              |
| Calf (2)                | 30,000   | -        | 30,000                |
| Purchase cow (2)        | 20,000   | 2,00,000 | 2,20,000              |
| Rice, Bran, Oil( Khoil) | 10,000   | -        | 10,000                |
| Bio Gas plant           | 50,000   | -        | 50,000                |
| Total                   | 2,10,000 | 2,00,000 | 4,10,000              |