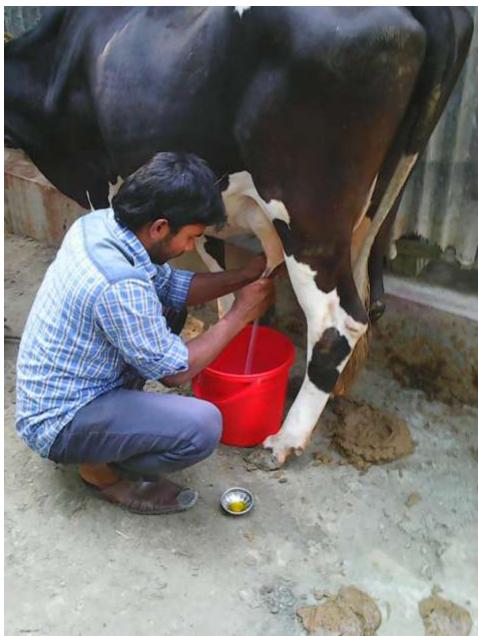

2 | Payment of GB Loan              |              |              |              |
|     | Investment Pay Back (Including  |              |              |              |
| 2.3 | Ownership Tr. Fee)              | 80,000       | 80,000       | 80,000       |
|     | Total Cash Outflow              | 280,000      | 80,000       | 80,000       |
| 3   | Net Cash Surplus                | 43,750       | 105,500      | 167,250      |

### **SWOT ANALYSIS**

# Strength

Employment: Self: 01 Family:0 Others:0

Experience & Skill: 05 Years

Skill and experience;

## WEAKNESS

Lack of Capital/Investment

## **O**PPORTUNITIES

Huge demand in the community Location of business; Regular customers;

## THREATS

Cattle related diseases

Theft

Fire

Political unrest

Local competitors;

# Pictures

















# **FAMILY PICTURE**