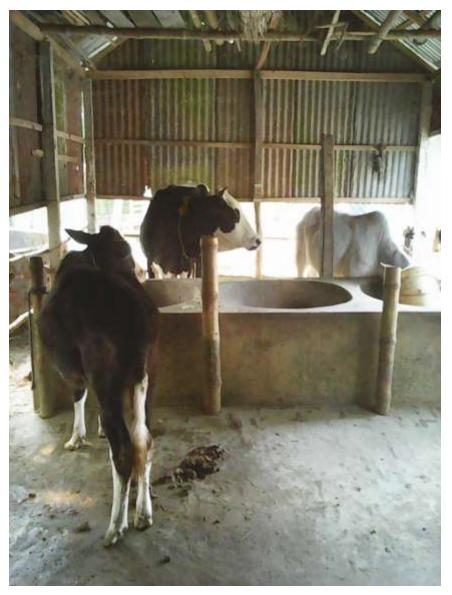

| Proposed Nobin Udyokta Business Info              |          |                                                                                                                                                                                                                                                                                                                                                                                                                                                                                                                                                                                                                                                                                       |  |  |  |
|---------------------------------------------------|----------|---------------------------------------------------------------------------------------------------------------------------------------------------------------------------------------------------------------------------------------------------------------------------------------------------------------------------------------------------------------------------------------------------------------------------------------------------------------------------------------------------------------------------------------------------------------------------------------------------------------------------------------------------------------------------------------|--|--|--|
| Business Name                                     | :        | TARIKUL DAIRY FARM                                                                                                                                                                                                                                                                                                                                                                                                                                                                                                                                                                                                                                                                    |  |  |  |
| Location                                          | :        | At entrepreneur own house Bashi, Elenga, Tangail                                                                                                                                                                                                                                                                                                                                                                                                                                                                                                                                                                                                                                      |  |  |  |
| Total Investment in BDT                           | :        | 4,10,000 taka                                                                                                                                                                                                                                                                                                                                                                                                                                                                                                                                                                                                                                                                         |  |  |  |
| Financing                                         | :        | Self BDT 2,10,000 (from existing business) 51% Required Investment BDT 2,00,000 (as equity) 49%                                                                                                                                                                                                                                                                                                                                                                                                                                                                                                                                                                                       |  |  |  |
| Present salary/drawings from business (estimates) | :        | 2,000 Taka                                                                                                                                                                                                                                                                                                                                                                                                                                                                                                                                                                                                                                                                            |  |  |  |
| Proposed Salary                                   | <b>:</b> | 3,000 Taka                                                                                                                                                                                                                                                                                                                                                                                                                                                                                                                                                                                                                                                                            |  |  |  |
| Implementation                                    | :        | <ul> <li>Currently run a dairy farm. Existing one Australian cow and two calf in this business.</li> <li>Milk Production is 7 liters per day on an average in whole year.</li> <li>Selling price of milk is 40 taka per liter.</li> <li>After getting equity fund two Australian cow will be purchased.</li> <li>The business is operating by entrepreneur. Existing no employee.</li> <li>He has a bio-gas plant and they cook by this.</li> <li>After purchase two cow bio-gas will supply in the two family in terms of taka 500.</li> <li>Second year one calf BDT 30,000 &amp; Third year one calf BDT 30,000 will be sold.</li> <li>Agreed grace period is 4 months.</li> </ul> |  |  |  |

# Pictures