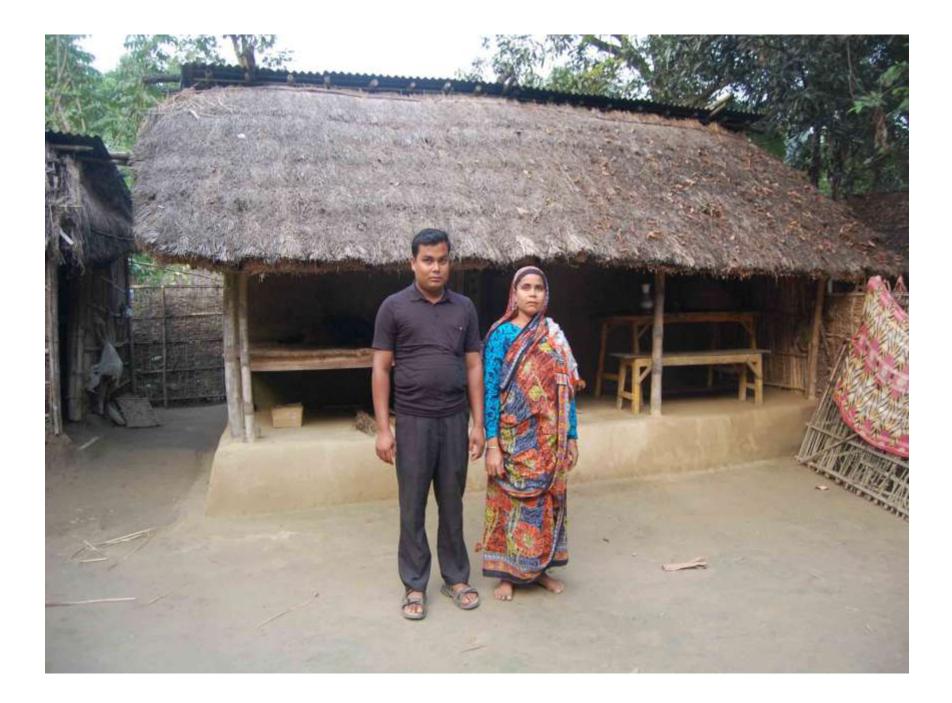

#### **BRIEF BIO OF THE PROPOSED NOBIN UDYOKTA**

| Name and address                                                                                                                      | Md. Abdur Razzak                                                                                                                                                                              |  |  |
|---------------------------------------------------------------------------------------------------------------------------------------|-----------------------------------------------------------------------------------------------------------------------------------------------------------------------------------------------|--|--|
|                                                                                                                                       | Vill: Duoshuo, Union: 05 no. Duoshuo, Post: Choto<br>Palashbari, Upazila: Baliadangi, District: Thakurgoan                                                                                    |  |  |
| Age                                                                                                                                   | 20 Years                                                                                                                                                                                      |  |  |
| Marital status                                                                                                                        | Unmarried                                                                                                                                                                                     |  |  |
| Children                                                                                                                              | N/A                                                                                                                                                                                           |  |  |
| No. of siblings:                                                                                                                      | 01 Brother 01 Sister                                                                                                                                                                          |  |  |
| Parent's and GB related Info:<br>(i) Who is GB member<br>(ii) Mother's name<br>(iii) Father's name<br>(iv) GB member's info           | Mother✔FatherSajeda BegumMd. Bashir UddinBranch: Duoshuo Baliadangi, Centre # 18/Mo,Loan no.: 2599, Member since 2011,First Ioan: Tk. 6,000Existing Ioan: Tk. 35,000, Outstanding: Tk. 21,910 |  |  |
| Further Information:<br>(v) Who pays GB loan installment<br>(vi) Mobile lady<br>(vii) Grameen Education Loan<br>(viii) Any other loan | Entrepreneur pays GB installments.<br>No<br>Nil<br>Nil                                                                                                                                        |  |  |

### **PROPOSED NOBIN UDYOKTA BUSINESS INFO**

| Business Name                                                | :  | M/s. Razzak Pharmacy                                                          |
|--------------------------------------------------------------|----|-------------------------------------------------------------------------------|
| Address/ Location                                            | -  | Doushou Ziakhor Bazaar, Baliadangi, Thakurgoan                                |
| Total Investment in BDT                                      | -  | Tk. 200,000                                                                   |
| Financing                                                    | •• | Self Tk. 100,000 (from existing business)<br>Investor Tk. 100,000 (as equity) |
| Present salary/drawings from business (estimates)            | :  | Taka 4,000                                                                    |
| Proposed Salary                                              |    | Taka 4,500                                                                    |
| Proposed Business<br>Implementation Plan                     |    |                                                                               |
| (i) % of present gross profit margin                         | :  | On an average 20%                                                             |
| (ii) Estimated % of proposed gross profit margin             | :  | On an average 20%                                                             |
| (iii) In future risk mgt. plan<br>(from fire, disaster etc.) | :  |                                                                               |