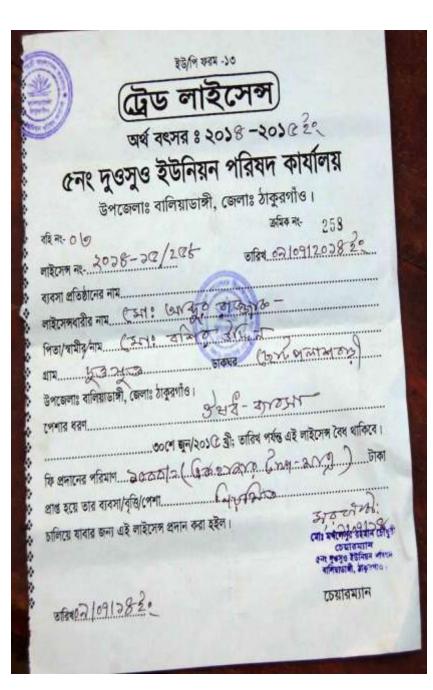

| STRENGTH <ul> <li>Present employment:     <ul> <li>Self: 01</li> <li>Family: 0 (part time)</li> <li>Others (beyond family): 0</li> </ul> </li> <li>Future employment: 0 <ul> <li>Trade and Drug license in own name.</li> <li>Maintain books of records</li> <li>4 Years experience</li> </ul> </li> </ul> | WEAKNESS<br>Credit sale (realizes fully)                                             |
|------------------------------------------------------------------------------------------------------------------------------------------------------------------------------------------------------------------------------------------------------------------------------------------------------------|--------------------------------------------------------------------------------------|
| OPPORTUNITIES   Located in Bazar place  There are 3 similar type of shops  The capital of Entrepreneur will be Tk. 314,7544 after 3 years excluding payback of investor's money.                                                                                                                           | T <sub>HREATS</sub> <ul> <li>Increase of competitors</li> <li>Theft, fire</li> </ul> |