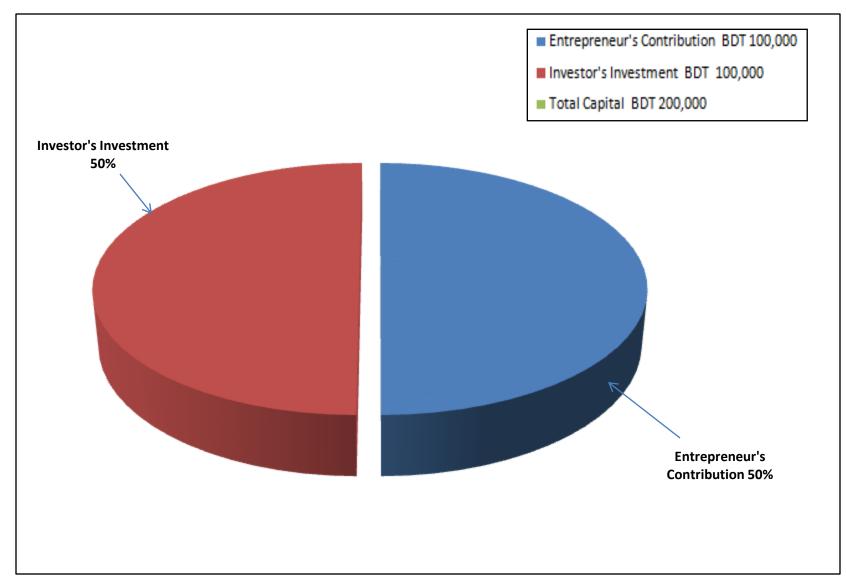

### **PRESENT & PROPOSED INVESTMENT BREAKDOWN**

| Particulars                                                                                 | Existing<br>Business (BDT) | Proposed<br>(BDT) | Total (BDT) |
|---------------------------------------------------------------------------------------------|----------------------------|-------------------|-------------|
| Investment in Medicine (Different<br>Antibiotic, Tablet, Capsule, Syrup,<br>Injection etc.) | 65,000                     | 100,000           | 165,000     |
| Decoration                                                                                  | 10,000                     | -                 | 10,000      |
| Advance for shop                                                                            | 25,000                     | -                 | 25,000      |
| Total Capital                                                                               | 100,000                    | 100,000           | 200,000     |