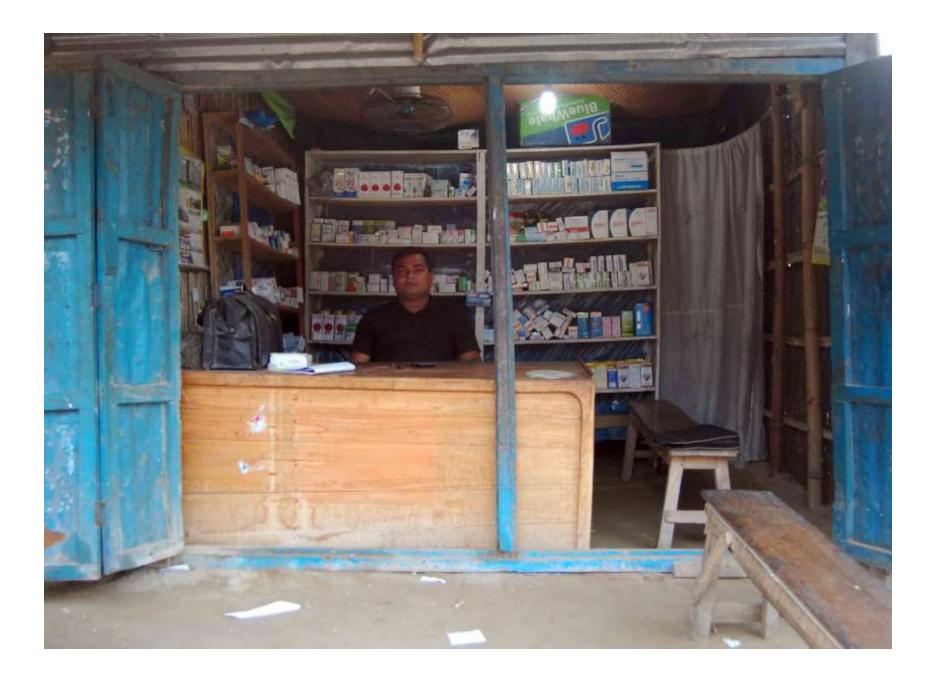

#### Proposed NU Business Name : M/S. Razzak Pharmacy

### **PROPOSED NOBIN UDYOKTA BUSINESS INFO**

| Business Name                                                | :  | M/s. Razzak Pharmacy                                                          |
|--------------------------------------------------------------|----|-------------------------------------------------------------------------------|
| Address/ Location                                            | -  | Doushou Ziakhor Bazaar, Baliadangi, Thakurgoan                                |
| Total Investment in BDT                                      | -  | Tk. 200,000                                                                   |
| Financing                                                    | •• | Self Tk. 100,000 (from existing business)<br>Investor Tk. 100,000 (as equity) |
| Present salary/drawings from business (estimates)            | :  | Taka 4,000                                                                    |
| Proposed Salary                                              |    | Taka 4,500                                                                    |
| Proposed Business<br>Implementation Plan                     |    |                                                                               |
| (i) % of present gross profit margin                         | :  | On an average 20%                                                             |
| (ii) Estimated % of proposed gross profit margin             | :  | On an average 20%                                                             |
| (iii) In future risk mgt. plan<br>(from fire, disaster etc.) | :  |                                                                               |