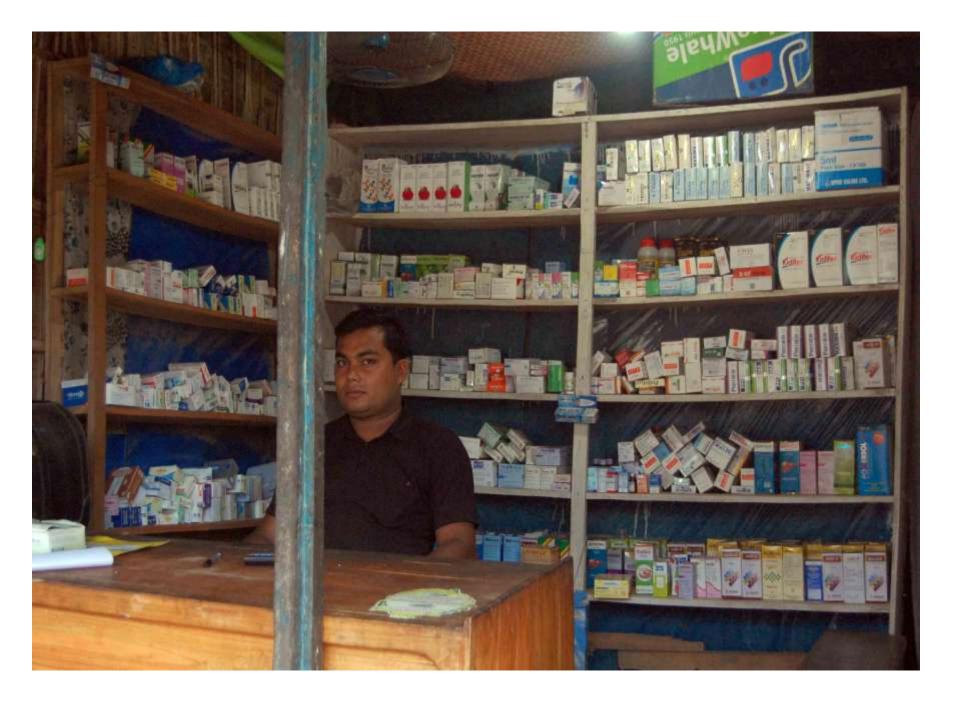

#### Proposed NU Business Name : M/S. Razzak Pharmacy

### **PROPOSED NOBIN UDYOKTA BUSINESS INFO**

| Business Name                                                | :  | M/s. Razzak Pharmacy                                                          |
|--------------------------------------------------------------|----|-------------------------------------------------------------------------------|
| Address/ Location                                            | -  | Doushou Ziakhor Bazaar, Baliadangi, Thakurgoan                                |
| Total Investment in BDT                                      | -  | Tk. 200,000                                                                   |
| Financing                                                    | •• | Self Tk. 100,000 (from existing business)<br>Investor Tk. 100,000 (as equity) |
| Present salary/drawings from business (estimates)            | :  | Taka 4,000                                                                    |
| Proposed Salary                                              |    | Taka 4,500                                                                    |
| Proposed Business<br>Implementation Plan                     |    |                                                                               |
| (i) % of present gross profit margin                         | :  | On an average 20%                                                             |
| (ii) Estimated % of proposed gross profit margin             | :  | On an average 20%                                                             |
| (iii) In future risk mgt. plan<br>(from fire, disaster etc.) | :  |                                                                               |