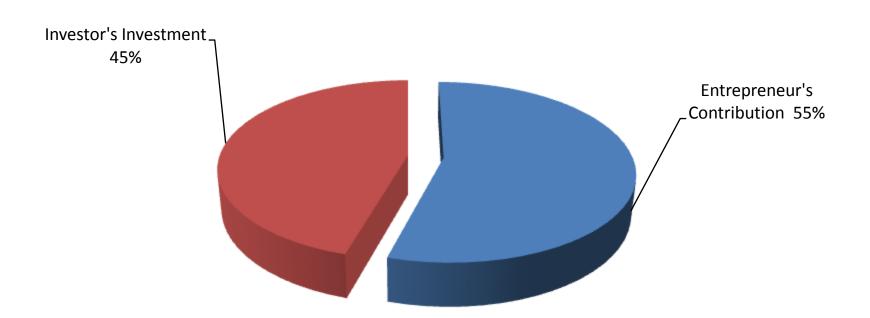

### SOURCE OF FINANCE

- Entrepreneur's Contribution BDT 240,000
- Investor's Investment BDT 200,000
- Total Capital BDT 440,000