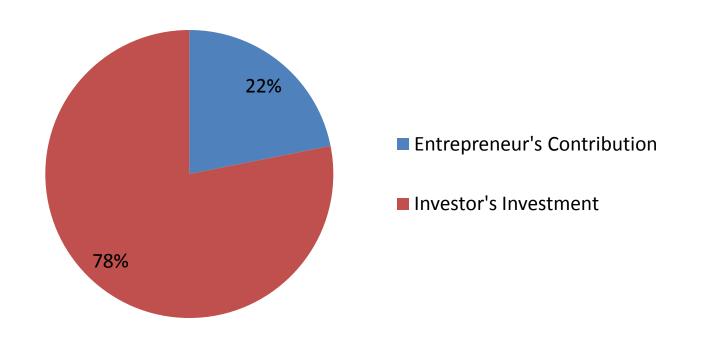

### **Source of Finance**

| Source                      | Amount in BDT | In % |
|-----------------------------|---------------|------|
| Particulars                 |               |      |
| Entrepreneur's Contribution | 42,000        | 22   |
| Investor's Investment       | 150,000       | 78   |
| Total Investment            | 192,000       | 100  |