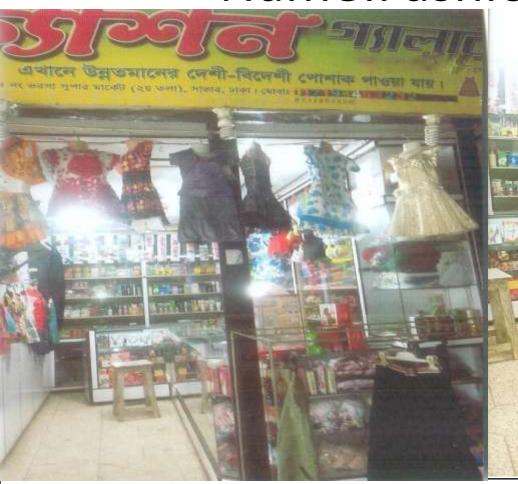

#### PROPOSED NOBIN UDYOKTA BUSINESS INFO

| Business Name                                                                                                                                                                                                           | : | Fashion Gallery                                                                                                                                                                                                                                                        |
|-------------------------------------------------------------------------------------------------------------------------------------------------------------------------------------------------------------------------|---|------------------------------------------------------------------------------------------------------------------------------------------------------------------------------------------------------------------------------------------------------------------------|
| Address/ Location                                                                                                                                                                                                       | : | Bharasa Supper Market, 1 <sup>st</sup> Floor . Shop No-104, P.O. Savar , P.S. Savar, Dist. Dhaka.                                                                                                                                                                      |
| Total Investment in BDT                                                                                                                                                                                                 | : | BDT 9,50,000/-                                                                                                                                                                                                                                                         |
| Financing                                                                                                                                                                                                               | : | Self BDT 6,50,000 (from existing business) 68 %<br>Required Investment BDT 3,00,000/- (as equity) 32%                                                                                                                                                                  |
| Present salary/drawings from business (estimates)                                                                                                                                                                       | : | BDT 8,000/-(Eight thousand)                                                                                                                                                                                                                                            |
| Proposed Salary                                                                                                                                                                                                         |   | 1 <sup>st</sup> year BDT 8,000 (Eight thousand), 2 <sup>nd</sup> & 3 <sup>rd</sup> year BDT 9,000 (Nine thousand).                                                                                                                                                     |
| Proposed Business Implementation Plan                                                                                                                                                                                   | : | The business is planned to be scaled up existing products like Ladies & Babies Ready-made Garments, Cosmetic items, Ornaments etc.                                                                                                                                     |
| <ul> <li>(i) % of present gross profit margin</li> <li>(ii) Estimated % of proposed gross profit margin</li> <li>(iii) Agreed grace period</li> <li>(iv) In future risk mgt. plan (from fire, disaster etc.)</li> </ul> |   | <ul> <li>i. On an average 20% on sales.</li> <li>ii. On an average 20% on sales.</li> <li>iii. It is a running Business. So there is no need grace period.</li> <li>iv. Keeping adequate sand and ensure source of water for the protection of fire hazard.</li> </ul> |

## **FASHION GALLERY**

# FASHION GALLERY