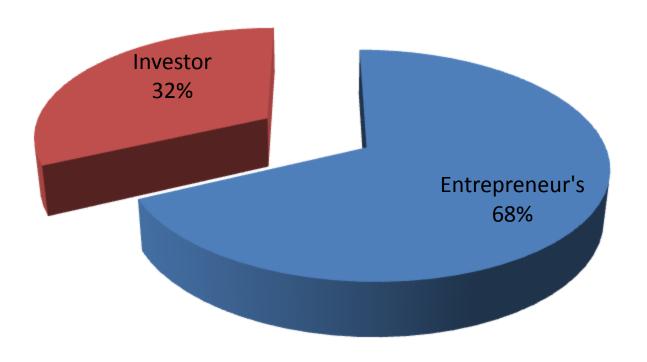

#### PROPOSED NOBIN UDYOKTA BUSINESS INFO

| Business Name                                                                                                                                                                                                           | : | Fashion Gallery                                                                                                                                                                                                                                                        |
|-------------------------------------------------------------------------------------------------------------------------------------------------------------------------------------------------------------------------|---|------------------------------------------------------------------------------------------------------------------------------------------------------------------------------------------------------------------------------------------------------------------------|
| Address/ Location                                                                                                                                                                                                       | : | Bharasa Supper Market, 1 <sup>st</sup> Floor . Shop No-104, P.O. Savar , P.S. Savar, Dist. Dhaka.                                                                                                                                                                      |
| Total Investment in BDT                                                                                                                                                                                                 | : | BDT 9,50,000/-                                                                                                                                                                                                                                                         |
| Financing                                                                                                                                                                                                               | : | Self BDT 6,50,000 (from existing business) 68 %<br>Required Investment BDT 3,00,000/- (as equity) 32%                                                                                                                                                                  |
| Present salary/drawings from business (estimates)                                                                                                                                                                       | : | BDT 8,000/-(Eight thousand)                                                                                                                                                                                                                                            |
| Proposed Salary                                                                                                                                                                                                         |   | 1 <sup>st</sup> year BDT 8,000 (Eight thousand), 2 <sup>nd</sup> & 3 <sup>rd</sup> year BDT 9,000 (Nine thousand).                                                                                                                                                     |
| Proposed Business Implementation Plan                                                                                                                                                                                   | : | The business is planned to be scaled up existing products like Ladies & Babies Ready-made Garments, Cosmetic items, Ornaments etc.                                                                                                                                     |
| <ul> <li>(i) % of present gross profit margin</li> <li>(ii) Estimated % of proposed gross profit margin</li> <li>(iii) Agreed grace period</li> <li>(iv) In future risk mgt. plan (from fire, disaster etc.)</li> </ul> |   | <ul> <li>i. On an average 20% on sales.</li> <li>ii. On an average 20% on sales.</li> <li>iii. It is a running Business. So there is no need grace period.</li> <li>iv. Keeping adequate sand and ensure source of water for the protection of fire hazard.</li> </ul> |