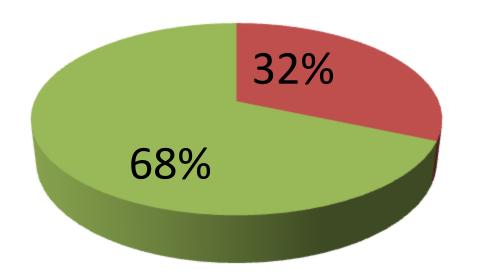

| Proposed Nobin Udyokta Business Info                 |   |                                                                                                                                                                                                                                                                                                                                                                                                                                                                                                                                                                                                                                                                                                                                                                                                                                                                                                                                                                                                               |  |  |
|------------------------------------------------------|---|---------------------------------------------------------------------------------------------------------------------------------------------------------------------------------------------------------------------------------------------------------------------------------------------------------------------------------------------------------------------------------------------------------------------------------------------------------------------------------------------------------------------------------------------------------------------------------------------------------------------------------------------------------------------------------------------------------------------------------------------------------------------------------------------------------------------------------------------------------------------------------------------------------------------------------------------------------------------------------------------------------------|--|--|
| Business Name                                        | : | HAFSA LADIES PURSE                                                                                                                                                                                                                                                                                                                                                                                                                                                                                                                                                                                                                                                                                                                                                                                                                                                                                                                                                                                            |  |  |
| Location                                             | : | At entrepreneur own house, Patira, Khilkhet, Dhaka                                                                                                                                                                                                                                                                                                                                                                                                                                                                                                                                                                                                                                                                                                                                                                                                                                                                                                                                                            |  |  |
| Total Investment in BDT                              | : | 73,000 taka                                                                                                                                                                                                                                                                                                                                                                                                                                                                                                                                                                                                                                                                                                                                                                                                                                                                                                                                                                                                   |  |  |
| Financing                                            | : | Self BDT 23,000 (from existing business) 32%<br>Required Investment BDT 50,000 (as equity) 68%                                                                                                                                                                                                                                                                                                                                                                                                                                                                                                                                                                                                                                                                                                                                                                                                                                                                                                                |  |  |
| Present salary/drawings<br>from business (estimates) | : | 3,000 Taka                                                                                                                                                                                                                                                                                                                                                                                                                                                                                                                                                                                                                                                                                                                                                                                                                                                                                                                                                                                                    |  |  |
| Proposed Salary                                      | : | 5,000 Taka                                                                                                                                                                                                                                                                                                                                                                                                                                                                                                                                                                                                                                                                                                                                                                                                                                                                                                                                                                                                    |  |  |
| Implementation                                       | : | <ul> <li>The business is planned to be scaled up by investment in hand made plastic crystal bag.</li> <li>Currently the purse selling in the local market.</li> <li>The bag has huge demand.</li> <li>After getting equity fund the bag will be supply in the area of Gulshan, Khilkhet, Uttara and New Market.</li> <li>A women can made one large size, Medium size and small size bag in a week.</li> <li>After getting equity fund the business will be run largely by appointing four women in first year, five women in second year, six women in third year.</li> <li>Production cost of bag including labor wages are Large size bag BDT 1,400, Medium size BDT 1,100, Small size bag BDT 2,000, Medium size BDT 1,500, Small size BDT 800 but whole sale price of large bag BDT 1,800,Medium bag BDT 1,400, Small bag BDT 700.</li> <li>The business is operating by entrepreneur. Existing no employee.</li> <li>Collects goods from Khilkhet.</li> <li>Agreed grace period is 4 months.</li> </ul> |  |  |

| Investment Breakdown           |                   |        |                |  |  |  |
|--------------------------------|-------------------|--------|----------------|--|--|--|
| Particulars                    | Existing Proposed |        | Proposed Total |  |  |  |
| Bag                            | 13,300            | -      | 13,300         |  |  |  |
| Plastic Crystal & Plastic cane | 3,500             | 48,000 | 51,500         |  |  |  |
| Cloth                          | 200               | 2,000  | 2,200          |  |  |  |
| Sewing Machine                 | 6,000             | -      | 6,000          |  |  |  |
| Total                          | 23,000            | 50,000 | 73,000         |  |  |  |