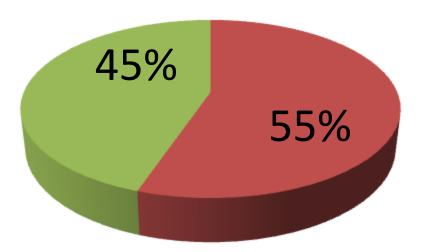

### **Proposed Nobin Udyokta Business Info**

| Business Name                                        | :                                                | M/S HASHEM STORE                                                                                                                                                                                                                                                                                                                                                                                               |
|------------------------------------------------------|--------------------------------------------------|----------------------------------------------------------------------------------------------------------------------------------------------------------------------------------------------------------------------------------------------------------------------------------------------------------------------------------------------------------------------------------------------------------------|
| Location                                             | :                                                | Elenga bazar, Kalihati, Tangail                                                                                                                                                                                                                                                                                                                                                                                |
| Total Investment in BDT                              | :                                                | 3,35,000 taka                                                                                                                                                                                                                                                                                                                                                                                                  |
| Financing                                            | : Self BDT 1,85,000 (from existing business) 55% |                                                                                                                                                                                                                                                                                                                                                                                                                |
|                                                      |                                                  | Required Investment BDT 1,50,000 (as equity) 45%                                                                                                                                                                                                                                                                                                                                                               |
| Present salary/drawings<br>from business (estimates) | •                                                | 5,000 Taka                                                                                                                                                                                                                                                                                                                                                                                                     |
| Proposed Salary                                      |                                                  | 6,000 Taka                                                                                                                                                                                                                                                                                                                                                                                                     |
| Implementation                                       | :                                                | <ul> <li>Manufacturer of Candle light &amp; incense sticks.</li> <li>Whole seller and retailer.</li> <li>Wholesaler of Mosquito coil, Mehedi, Scourer.</li> <li>The business is operating by entrepreneur. Existing two employee.</li> <li>Collects goods from Chalkbazar and Babubazar.</li> <li>Average 20% gain on sales.</li> <li>The shop is rented.</li> <li>Agreed grace period is 4 months.</li> </ul> |