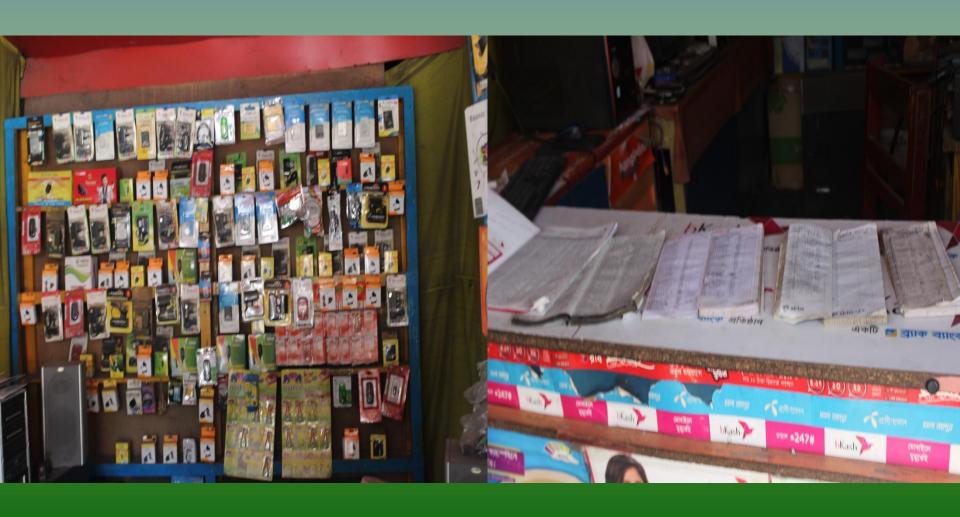

#### **Project Summery:**

- Running a Mobile Sales and Servicing Centre with an experience of Six years.
- Mobile Phone and accessories are selling.
- Monthly forty mobile phones are selling in the centre.
- Average purchase price is Tk. 3000.
- 6% gain per Mobile.
- Sixty mobiles are servicing in each month.
- Average servicing cost is Tk. 60 and service charge is Tk. 200.

#### **Project Objectives:**

- Self employment for the promoter and expand the business.
- Create employment opportunity.
- Provide necessary service for best communication in community
- Sell quality telecom related products for community
- Expanding mobile technology facilities in the village level.
- Contribute in improving of socio-economic condition.