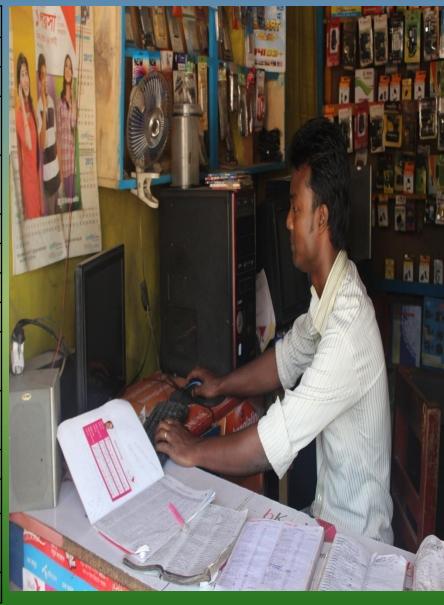

# EXPERIENCE & & PRESENT ACTIVITIES:

- Present Occupation : Currently running a Mobile Sales and Servicing Centre
- Experience : Six Years

#### **Project Summery:**

- Running a Mobile Sales and Servicing Centre with an experience of Six years.
- Mobile Phone and accessories are selling.
- Monthly forty mobile phones are selling in the centre.
- Average purchase price is Tk. 3000.
- 6% gain per Mobile.
- Sixty mobiles are servicing in each month.
- Average servicing cost is Tk. 60 and service charge is Tk. 200.