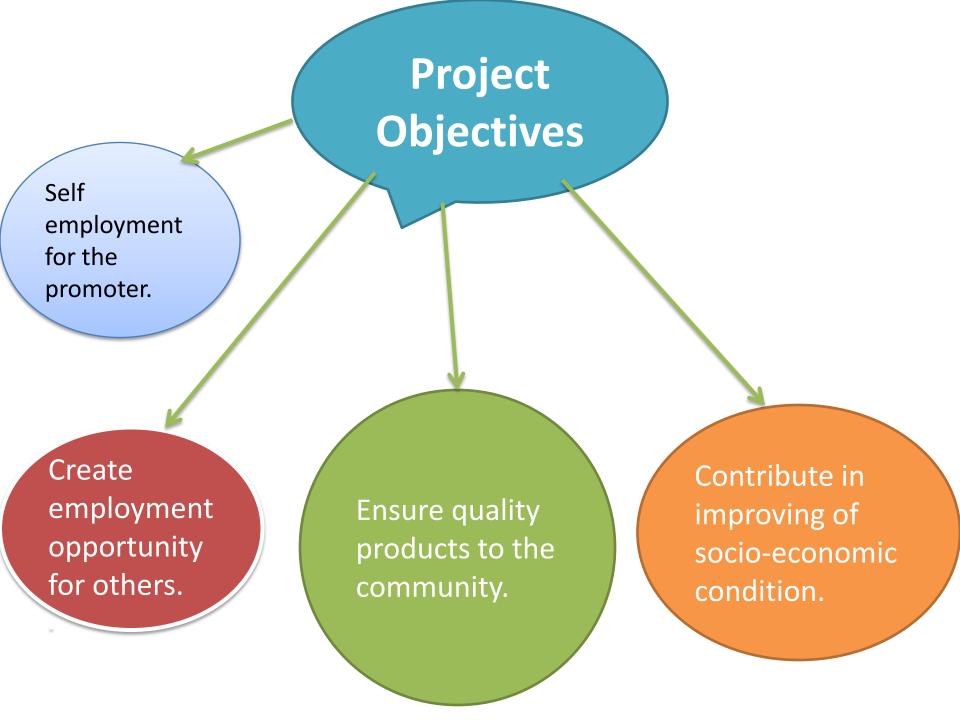

## Experience & Present Activities

#### **Project Summery**

- ✓ Running a shoe store with an experience of Six years.
- ✓ All kind of shoes like; Leather, Plastic & barmis sandals, and Bata & Apex shoes are available.
- ✓ Attract customer by offering low price to increase sales than other competitor.