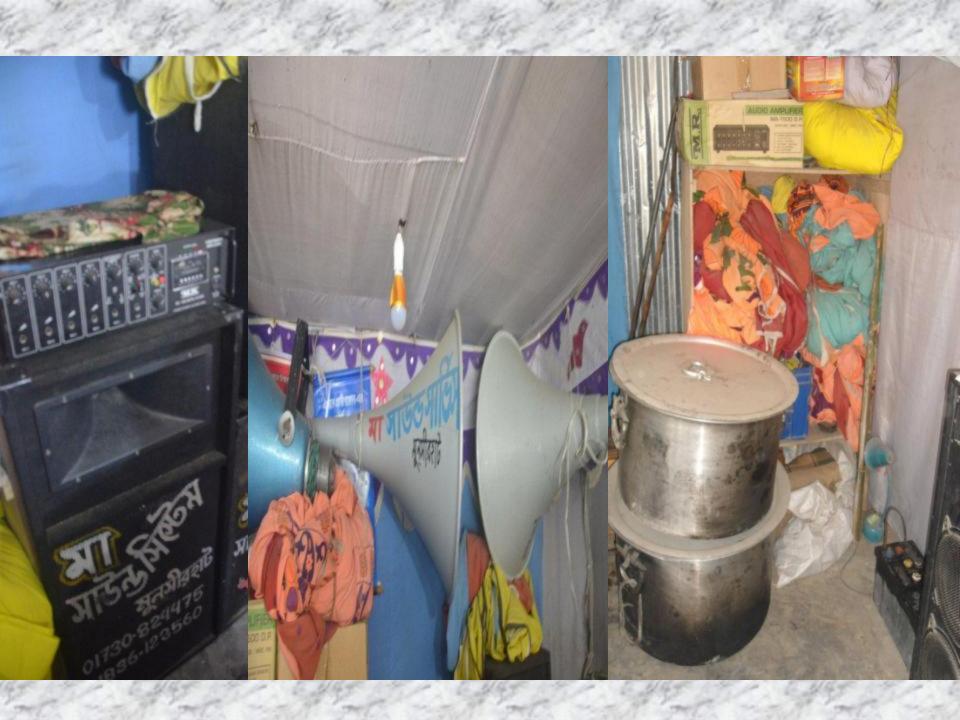

#### MAA DECORATOR AND SOUND SERVICE

### INVESTMENT BREAKDOWN

| Particulars                            | Existing Business<br>(BDT) | Proposed (BDT) | Total (BDT) |  |
|----------------------------------------|----------------------------|----------------|-------------|--|
| Investment in Mobile Accessories       | 21,000                     | -              | 21,000      |  |
| Investment in Mobile sets              | -                          | 50,000         | 50,000      |  |
| Investment in bkash                    | 8,000                      | 18,000         | 26,000      |  |
| Investment in Flexi-Load               | 7,000                      | 2,000          | 9,000       |  |
| Sound system & Decorator<br>Equipments | 101,400                    | 110,000        | 211,400     |  |
| Computer, Printer, Camera              | 48,600                     | -              | 48,600      |  |
| Furniture, Fixtures & Decoration       | 4,000                      | 20,000         | 24,000      |  |
| Advance Rent for Shop                  | 20,000                     | -              | 20,000      |  |
| Total Capital                          | 210,000                    | 200,000        | 410,000     |  |

# PHOTO EXHIBITION