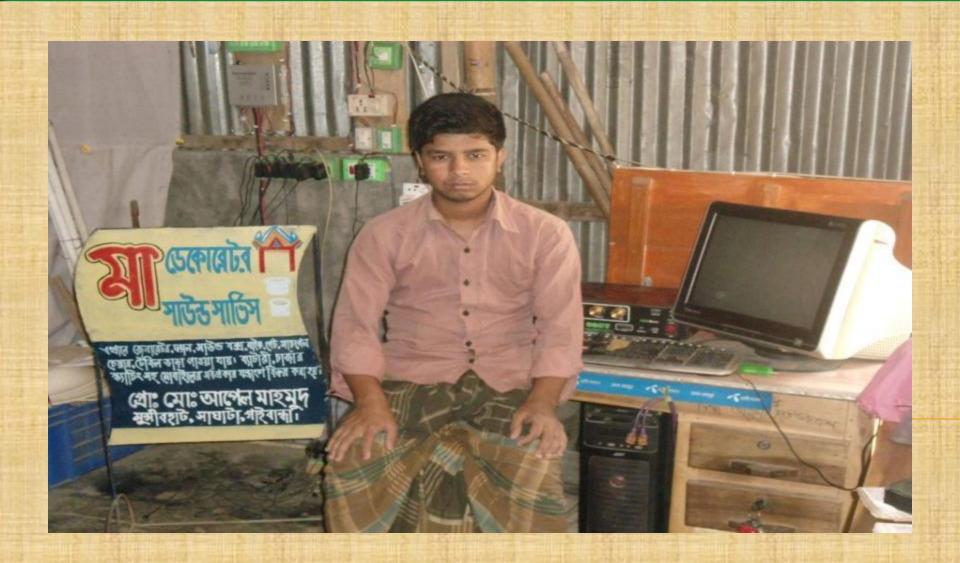

#### MAA DECORATOR AND SOUND SERVICE

#### BRIEF BIO DATA OF THE ENTREPRENEUR

| Name                           |   | Md. Apple Mahmud                                                                                                                                                                                                             |
|--------------------------------|---|------------------------------------------------------------------------------------------------------------------------------------------------------------------------------------------------------------------------------|
| Date of Birth                  | - | 30 years                                                                                                                                                                                                                     |
| Address                        | • | Vill: Uttar Shathalia, Post: Munshir Hat, Upojela: Shaghata, District: Gaibandha.                                                                                                                                            |
| Mother (Grameen Bank Borrower) | • | Mrs. Sherin Begum, Shaghata, Gaibandha, Centre # 47/4, Loan no.: 5513/1, Group: 3 Member since 2011 Existing Loan – BDT 16,000 Outstanding- 8026                                                                             |
| Education                      | - | SSC Pass                                                                                                                                                                                                                     |
| Experience                     | • | 04 (Four) years experience in digital studio, decorator and computer related service business. Entrepreneur started his business with BDT 50,000 (fifty thousand) and now it's value is BDT 2,10,000 (Two lacs ten thousand) |

# PHOTO EXHIBITION