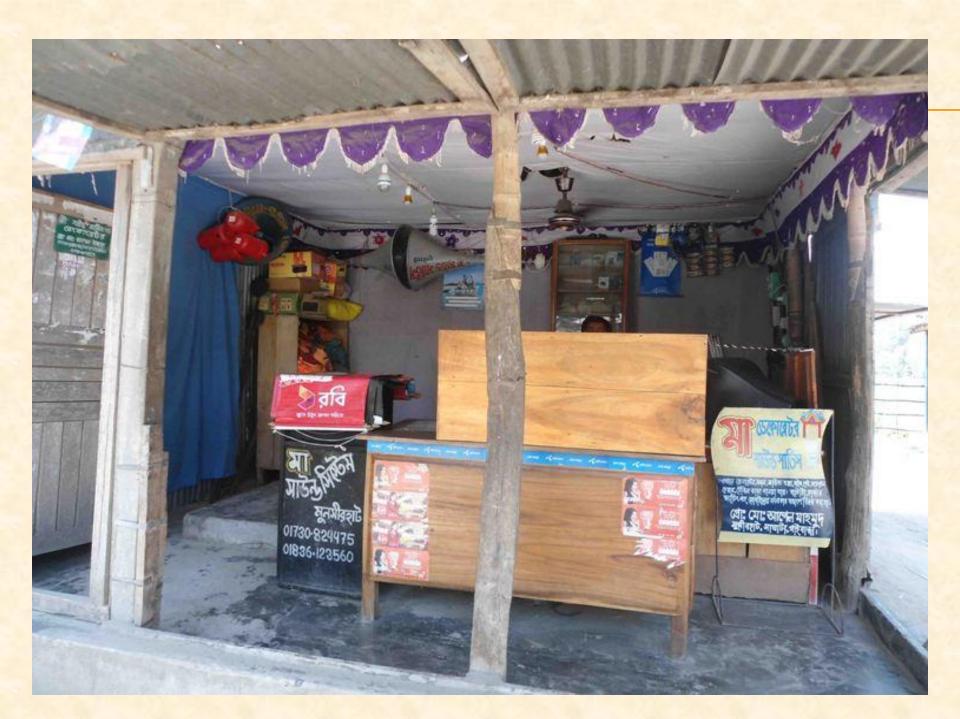

#### MAA DECORATOR AND SOUND SERVICE

## **BUSINESS BRIEFING**

- Proposed Business: Maa Decorator and Digital Studio
- Shop location: Munshir Hat
- Total Investment: BDT 410,000
  - Financing
  - Self BDT 210,000 (from existing business)
  - Required Investment BDT 200,000 (as equity)

# PHOTO EXHIBITION