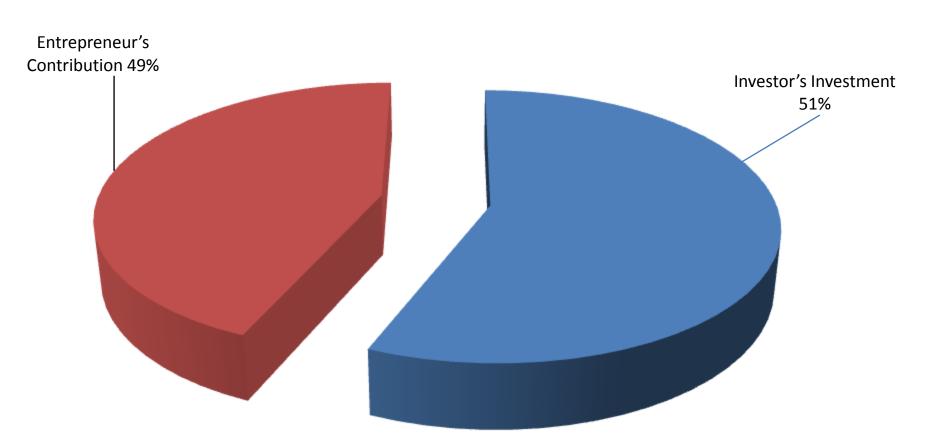

#### **SOURCE OF FINANCE**

- Investor's Investment BDT 250,000
- Entrepreneur's Contribution BDT 194,000
- Total Capital BDT 444,000