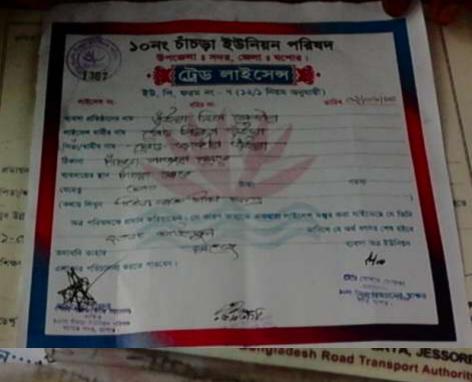

# Pictures

গণপ্রজাতন্ত্রী বাংলাদেশ সরকার Government of the People's Republic of Bangladesh

NATIONAL ID CARD / জাতীয় পরিচয় পত্র

নাম: মোঃ বিল্লাল ভূইয়া ame: Md. Billal Bhuia

পিতা: মোঃ জাহাসীর ভুইয়া

মাতা: মোছাঃ জাহানারা বেগম