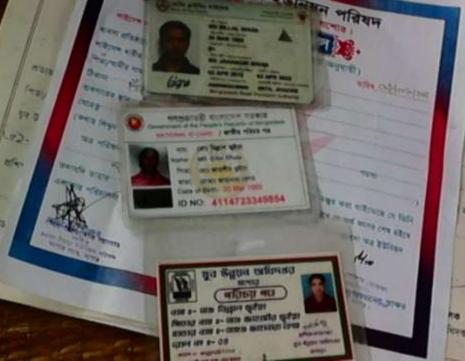

# Pictures

গণপ্রজাতন্ত্রী বাংলাদেশ সরকার Government of the People's Republic of Bangladesh

NATIONAL ID CARD / জাতীয় পরিচয় পত্র

নাম: মোঃ বিল্লাল ভূইয়া ame: Md. Billal Bhuia

পিতা: মোঃ জাহাসীর ভুইয়া

মাতা: মোছাঃ জাহানারা বেগম

Date of Birth: 20 Mar 1985

ID NO: 4114723349854