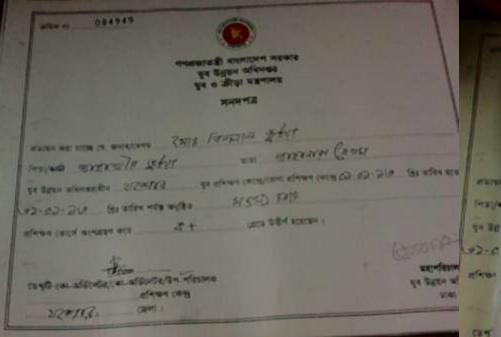

# Pictures

গণপ্রজাতন্ত্রী বাংলাদেশ সরকার Government of the People's Republic of Bangladesh

NATIONAL ID CARD / জাতীয় পরিচয় পত্র

নাম: মোঃ বিল্লাল ভূইয়া ame: Md. Billal Bhuia

পিতা: মোঃ জাহাসীর ভুইয়া

মাতা: মোছাঃ জাহানারা বেগম