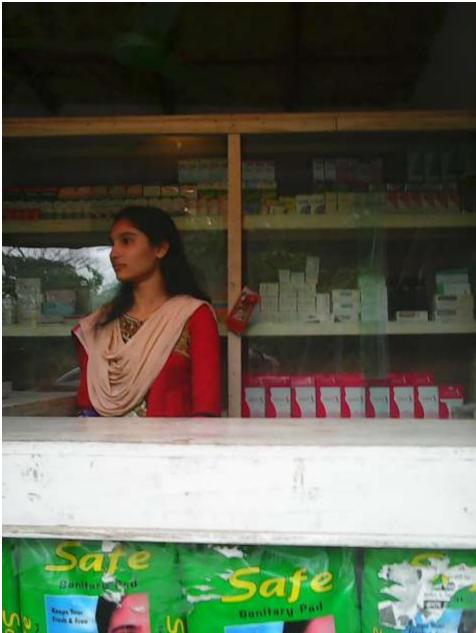

# Pictures

| Proposed Nobin Udyokta Business Info              |   |                                                                                                                                                                                                                                                                                                                                                                                                                                                                                                                       |  |  |
|---------------------------------------------------|---|-----------------------------------------------------------------------------------------------------------------------------------------------------------------------------------------------------------------------------------------------------------------------------------------------------------------------------------------------------------------------------------------------------------------------------------------------------------------------------------------------------------------------|--|--|
| Business Name                                     | : | MEGHLA PHARMACY                                                                                                                                                                                                                                                                                                                                                                                                                                                                                                       |  |  |
| Location                                          | : | Near Grameen Bank Dokshinkhan Branch, Dhaka                                                                                                                                                                                                                                                                                                                                                                                                                                                                           |  |  |
| Total Investment in BDT                           | : | 1,70,000 taka                                                                                                                                                                                                                                                                                                                                                                                                                                                                                                         |  |  |
| Financing                                         | : | Self BDT 70,000 (from existing business) 41%                                                                                                                                                                                                                                                                                                                                                                                                                                                                          |  |  |
|                                                   |   | Required Investment BDT 1,00,000 (as equity) 59%                                                                                                                                                                                                                                                                                                                                                                                                                                                                      |  |  |
| Present salary/drawings from business (estimates) | : |                                                                                                                                                                                                                                                                                                                                                                                                                                                                                                                       |  |  |
| Proposed Salary                                   | • | 2,500 Taka                                                                                                                                                                                                                                                                                                                                                                                                                                                                                                            |  |  |
| Implementation                                    | : | <ul> <li>The business is planned to be scaled up by investment in existing medicine like; Omiprazole, Isomiprazole, Ranitidine, Paracytamol, Saline &amp; Herbal medicine etc.</li> <li>According to doctor prescription medicine are selling.</li> <li>Average 15% gain on sales.</li> <li>The business is operating by entrepreneur. Existing no employee.</li> <li>The shop is rented.</li> <li>Collects medicine from company agent &amp; Dokshinkhan bazar.</li> <li>Agreed grace period is 4 months.</li> </ul> |  |  |