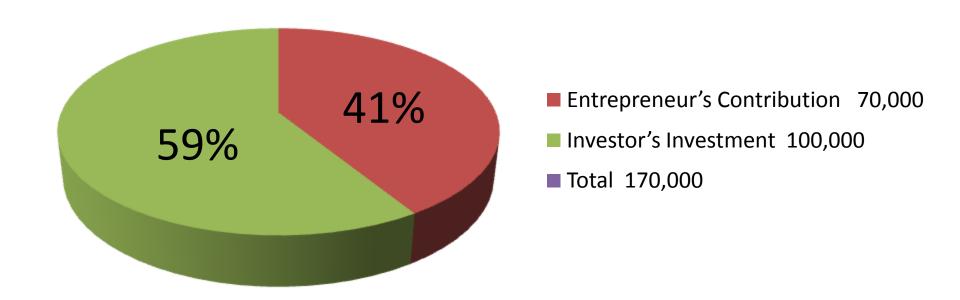

| Proposed Nobin Udyokta Business Info              |   |                                                                                                                                                                                                                                                                                                                                                                                                                                                                                                                       |  |  |
|---------------------------------------------------|---|-----------------------------------------------------------------------------------------------------------------------------------------------------------------------------------------------------------------------------------------------------------------------------------------------------------------------------------------------------------------------------------------------------------------------------------------------------------------------------------------------------------------------|--|--|
| Business Name                                     | : | MEGHLA PHARMACY                                                                                                                                                                                                                                                                                                                                                                                                                                                                                                       |  |  |
| Location                                          | : | Near Grameen Bank Dokshinkhan Branch, Dhaka                                                                                                                                                                                                                                                                                                                                                                                                                                                                           |  |  |
| Total Investment in BDT                           | : | 1,70,000 taka                                                                                                                                                                                                                                                                                                                                                                                                                                                                                                         |  |  |
| Financing                                         | : | Self BDT 70,000 (from existing business) 41%                                                                                                                                                                                                                                                                                                                                                                                                                                                                          |  |  |
|                                                   |   | Required Investment BDT 1,00,000 (as equity) 59%                                                                                                                                                                                                                                                                                                                                                                                                                                                                      |  |  |
| Present salary/drawings from business (estimates) | : |                                                                                                                                                                                                                                                                                                                                                                                                                                                                                                                       |  |  |
| Proposed Salary                                   | • | 2,500 Taka                                                                                                                                                                                                                                                                                                                                                                                                                                                                                                            |  |  |
| Implementation                                    | : | <ul> <li>The business is planned to be scaled up by investment in existing medicine like; Omiprazole, Isomiprazole, Ranitidine, Paracytamol, Saline &amp; Herbal medicine etc.</li> <li>According to doctor prescription medicine are selling.</li> <li>Average 15% gain on sales.</li> <li>The business is operating by entrepreneur. Existing no employee.</li> <li>The shop is rented.</li> <li>Collects medicine from company agent &amp; Dokshinkhan bazar.</li> <li>Agreed grace period is 4 months.</li> </ul> |  |  |

### **Investment Breakdown**

| Particulars         | Existing | Proposed | Proposed Total |
|---------------------|----------|----------|----------------|
| Allopathic Medicine | 27,000   | 50,000   | 77,000         |
| Herbal Medicine     | 23,000   | 50,000   | 73,000         |
| Rack, Patient bed   | 20,000   | -        | 20,000         |
| Total               | 70,000   | 1,00,000 | 1,70,000       |