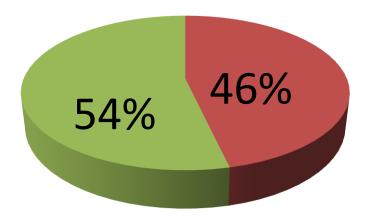

| Proposed Nobin Udyokta Business Info                 |                                                  |                                                                                                                                                                                                                                                                                                                                                                                                                     |  |  |
|------------------------------------------------------|--------------------------------------------------|---------------------------------------------------------------------------------------------------------------------------------------------------------------------------------------------------------------------------------------------------------------------------------------------------------------------------------------------------------------------------------------------------------------------|--|--|
| Business Name                                        | :                                                | SAIEED KHADDO VANDAR                                                                                                                                                                                                                                                                                                                                                                                                |  |  |
| Location                                             | :                                                | Near Elenga bus stand, Tangail                                                                                                                                                                                                                                                                                                                                                                                      |  |  |
| Total Investment in BDT                              | :                                                | 3,73,000 taka                                                                                                                                                                                                                                                                                                                                                                                                       |  |  |
| Financing                                            | : Self BDT 1,73,000 (from existing business) 46% |                                                                                                                                                                                                                                                                                                                                                                                                                     |  |  |
|                                                      |                                                  | Required Investment BDT 2,00,000 (as equity) 54%                                                                                                                                                                                                                                                                                                                                                                    |  |  |
| Present salary/drawings<br>from business (estimates) | :                                                | 4,000 Taka                                                                                                                                                                                                                                                                                                                                                                                                          |  |  |
| Proposed Salary                                      | :                                                | 6,000 Taka                                                                                                                                                                                                                                                                                                                                                                                                          |  |  |
| Implementation                                       | •                                                | <ul> <li>The business is planned to be scaled up by investment<br/>in existing goods Rice, broken rice, Bran, Husk.</li> <li>Whole seller and retailer.</li> <li>Average 5% gain on sales.</li> <li>The business is operating by entrepreneur. Existing one<br/>employee.</li> <li>Collects goods from Elenga, Ichapur, Hamidpur.</li> <li>The shop is rented.</li> <li>Agreed grace period is 4 months.</li> </ul> |  |  |