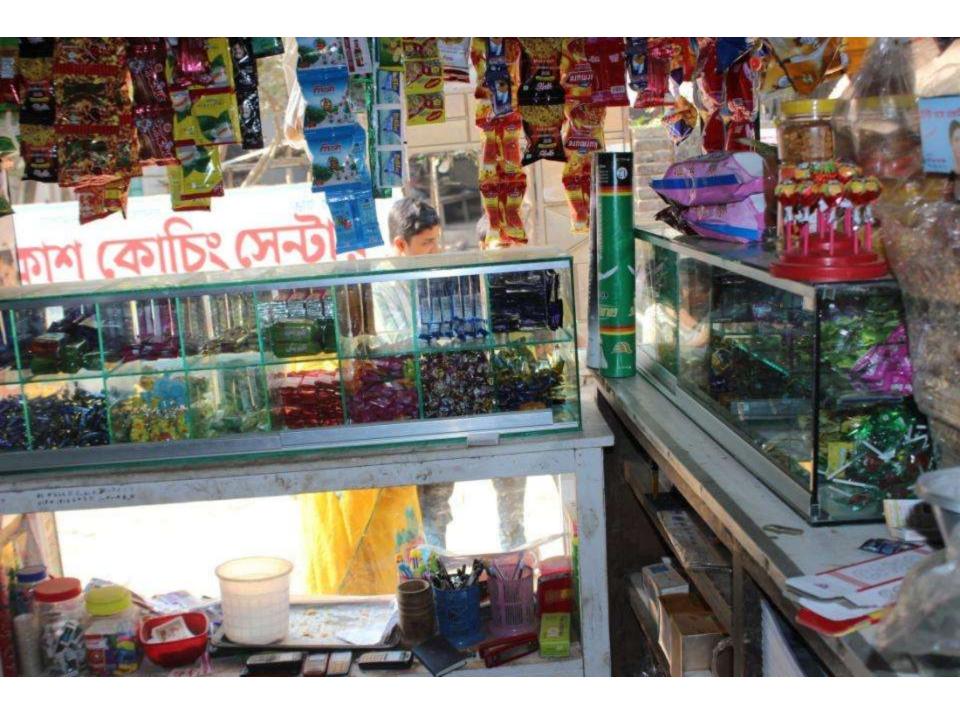

# Pictures

| Proposed Nobin Udyokta Business Info              |          |                                                                                                                                                                                                                                                                                                                                                                                                                                                                         |  |  |  |
|---------------------------------------------------|----------|-------------------------------------------------------------------------------------------------------------------------------------------------------------------------------------------------------------------------------------------------------------------------------------------------------------------------------------------------------------------------------------------------------------------------------------------------------------------------|--|--|--|
| Business Name                                     | :        | SAJIB STORE                                                                                                                                                                                                                                                                                                                                                                                                                                                             |  |  |  |
| Location                                          | :        | Khilkhet, Dhaka                                                                                                                                                                                                                                                                                                                                                                                                                                                         |  |  |  |
| Total Investment in BDT                           | :        | 1,56,000 taka                                                                                                                                                                                                                                                                                                                                                                                                                                                           |  |  |  |
| Financing                                         | <b>:</b> | Self BDT 81,000 (from existing business) 52%                                                                                                                                                                                                                                                                                                                                                                                                                            |  |  |  |
|                                                   |          | Required Investment BDT 75,000 (as equity) 48%                                                                                                                                                                                                                                                                                                                                                                                                                          |  |  |  |
| Present salary/drawings from business (estimates) | :        | 5,000 Taka                                                                                                                                                                                                                                                                                                                                                                                                                                                              |  |  |  |
| Proposed Salary                                   | :        | 6,000 Taka                                                                                                                                                                                                                                                                                                                                                                                                                                                              |  |  |  |
| Implementation                                    | ••       | <ul> <li>The business is planned to be scaled up by investment in existing goods like; Rice, Pulse, Flour, Oil, Sugar, Salt, Soft drink, Biscuit, Chanachur, Chips, Body spray, Tissue paper, Pencil, Khata etc.</li> <li>Average 15% gain on sales.</li> <li>The business is operating by entrepreneur. Existing no employee.</li> <li>Collects goods from Dokshinkhan &amp; Patira.</li> <li>The shop is rented.</li> <li>Agreed grace period is 4 months.</li> </ul> |  |  |  |