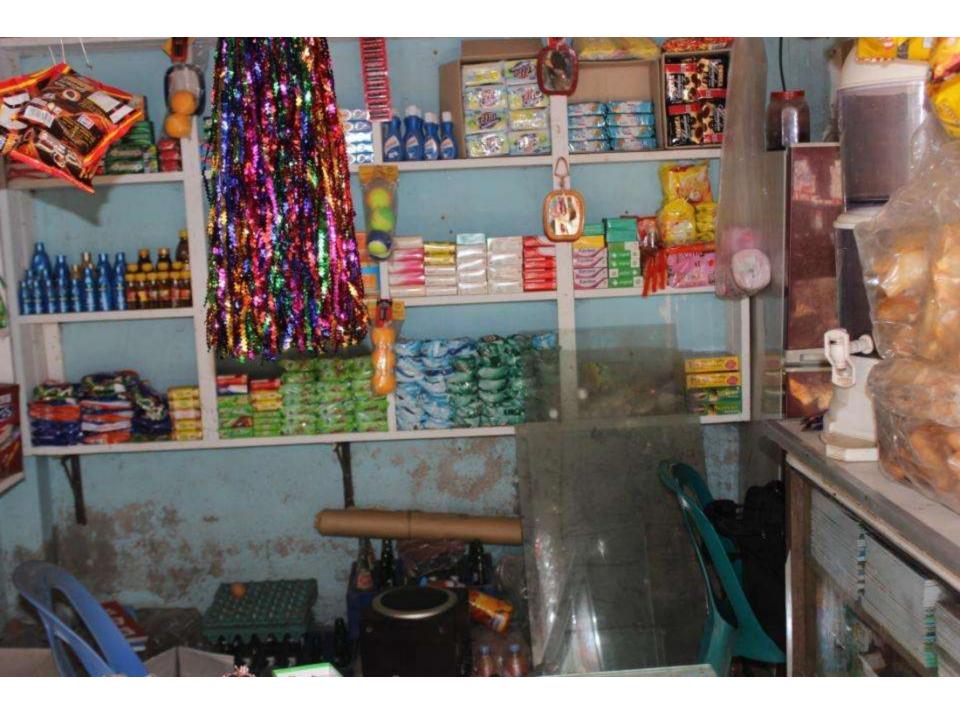

# Pictures

| Proposed Nobin Udyokta Business Info              |          |                                                                                                                                                                                                                                                                                                                                                                                                                                                                         |  |  |  |
|---------------------------------------------------|----------|-------------------------------------------------------------------------------------------------------------------------------------------------------------------------------------------------------------------------------------------------------------------------------------------------------------------------------------------------------------------------------------------------------------------------------------------------------------------------|--|--|--|
| Business Name                                     | :        | SAJIB STORE                                                                                                                                                                                                                                                                                                                                                                                                                                                             |  |  |  |
| Location                                          | :        | Khilkhet, Dhaka                                                                                                                                                                                                                                                                                                                                                                                                                                                         |  |  |  |
| Total Investment in BDT                           | :        | 1,56,000 taka                                                                                                                                                                                                                                                                                                                                                                                                                                                           |  |  |  |
| Financing                                         | <b>:</b> | Self BDT 81,000 (from existing business) 52%                                                                                                                                                                                                                                                                                                                                                                                                                            |  |  |  |
|                                                   |          | Required Investment BDT 75,000 (as equity) 48%                                                                                                                                                                                                                                                                                                                                                                                                                          |  |  |  |
| Present salary/drawings from business (estimates) | :        | 5,000 Taka                                                                                                                                                                                                                                                                                                                                                                                                                                                              |  |  |  |
| Proposed Salary                                   | :        | 6,000 Taka                                                                                                                                                                                                                                                                                                                                                                                                                                                              |  |  |  |
| Implementation                                    | ••       | <ul> <li>The business is planned to be scaled up by investment in existing goods like; Rice, Pulse, Flour, Oil, Sugar, Salt, Soft drink, Biscuit, Chanachur, Chips, Body spray, Tissue paper, Pencil, Khata etc.</li> <li>Average 15% gain on sales.</li> <li>The business is operating by entrepreneur. Existing no employee.</li> <li>Collects goods from Dokshinkhan &amp; Patira.</li> <li>The shop is rented.</li> <li>Agreed grace period is 4 months.</li> </ul> |  |  |  |