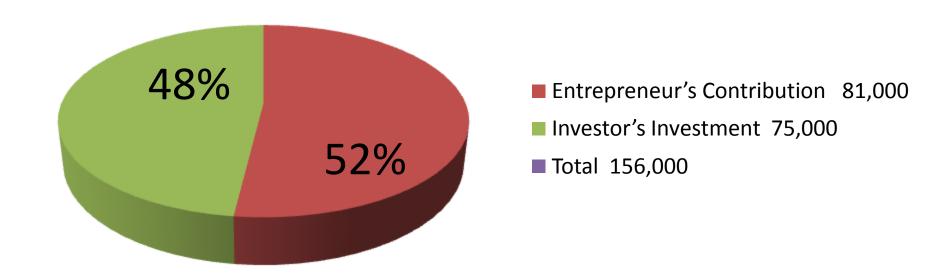

### **Investment Breakdown**

| Particulars                                | Existing | Proposed | <b>Proposed Total</b> |
|--------------------------------------------|----------|----------|-----------------------|
| Rice, Pulse, Oil, Soap, Biscuit etc        | 24,000   | 35,000   | 59,000                |
| Soft drinks, Noodles, Chanachur, Khata etc | 30,000   | 30,000   | 60,000                |
| Tissue paper, Salt, sugar, cosmetics etc   | 15,000   | 10,000   | 25,000                |
| Fridge                                     | 12,000   | -        | 12,000                |
| Total                                      | 81,000   | 75,000   | 1,56,000              |