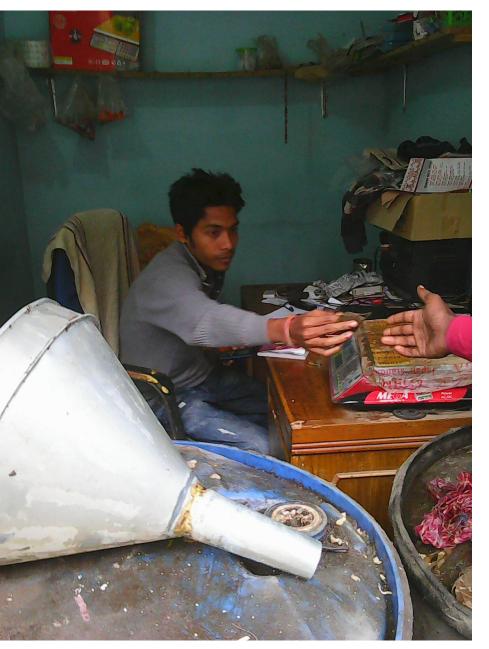

| Proposed Nobin Udyokta Business Info                 |   |                                                                                                                                                                                                                                                                                                                                                                                               |  |  |
|------------------------------------------------------|---|-----------------------------------------------------------------------------------------------------------------------------------------------------------------------------------------------------------------------------------------------------------------------------------------------------------------------------------------------------------------------------------------------|--|--|
| Business Name                                        | : | IBADAT TELECOM AND OIL BUSINESS                                                                                                                                                                                                                                                                                                                                                               |  |  |
| Location                                             | : | Holan Mosque Market, Dokshinkhan, Dhaka                                                                                                                                                                                                                                                                                                                                                       |  |  |
| Total Investment in BDT                              | : | BDT 1,60,000                                                                                                                                                                                                                                                                                                                                                                                  |  |  |
| Financing                                            | : | Self BDT 80,000 (from existing business) 50%<br>Required Investment BDT 80,000 (as equity) 50%                                                                                                                                                                                                                                                                                                |  |  |
| Present salary/drawings<br>from business (estimates) | : | 6,000 Taka                                                                                                                                                                                                                                                                                                                                                                                    |  |  |
| Proposed Salary                                      | : | 6,000 Taka                                                                                                                                                                                                                                                                                                                                                                                    |  |  |
| Implementation                                       | : | <ul> <li>Mustard oil and Soya bin oil are selling here.</li> <li>Wholesaler and retailer.</li> <li>Provide flexi-load service.</li> <li>Song download here.</li> <li>Average 10% gain on sales.</li> <li>The business is operating by entrepreneur. Existing no employee.</li> <li>Collects oil from Tongi.</li> <li>The shop is rented.</li> <li>Agreed grace period is 4 months.</li> </ul> |  |  |

Pictures