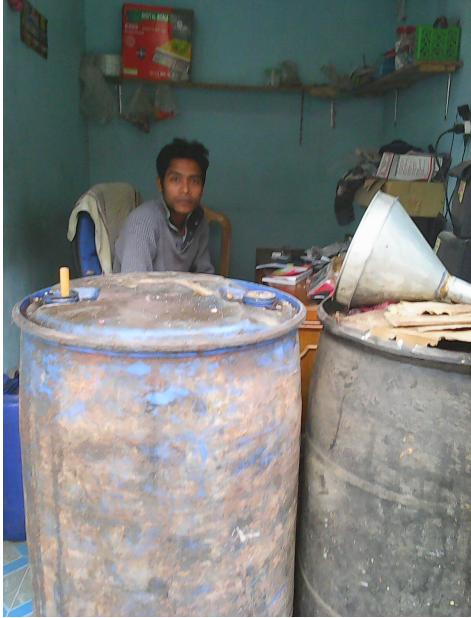

| Proposed Nobin Udyokta Business Info                 |   |                                                                                                                                                                                                                                                                                                                                                                                               |  |  |
|------------------------------------------------------|---|-----------------------------------------------------------------------------------------------------------------------------------------------------------------------------------------------------------------------------------------------------------------------------------------------------------------------------------------------------------------------------------------------|--|--|
| Business Name                                        | : | IBADAT TELECOM AND OIL BUSINESS                                                                                                                                                                                                                                                                                                                                                               |  |  |
| Location                                             | : | Holan Mosque Market, Dokshinkhan, Dhaka                                                                                                                                                                                                                                                                                                                                                       |  |  |
| Total Investment in BDT                              | : | BDT 1,60,000                                                                                                                                                                                                                                                                                                                                                                                  |  |  |
| Financing                                            | : | Self BDT 80,000 (from existing business) 50%<br>Required Investment BDT 80,000 (as equity) 50%                                                                                                                                                                                                                                                                                                |  |  |
| Present salary/drawings<br>from business (estimates) | : | 6,000 Taka                                                                                                                                                                                                                                                                                                                                                                                    |  |  |
| Proposed Salary                                      | : | 6,000 Taka                                                                                                                                                                                                                                                                                                                                                                                    |  |  |
| Implementation                                       | : | <ul> <li>Mustard oil and Soya bin oil are selling here.</li> <li>Wholesaler and retailer.</li> <li>Provide flexi-load service.</li> <li>Song download here.</li> <li>Average 10% gain on sales.</li> <li>The business is operating by entrepreneur. Existing no employee.</li> <li>Collects oil from Tongi.</li> <li>The shop is rented.</li> <li>Agreed grace period is 4 months.</li> </ul> |  |  |

Pictures