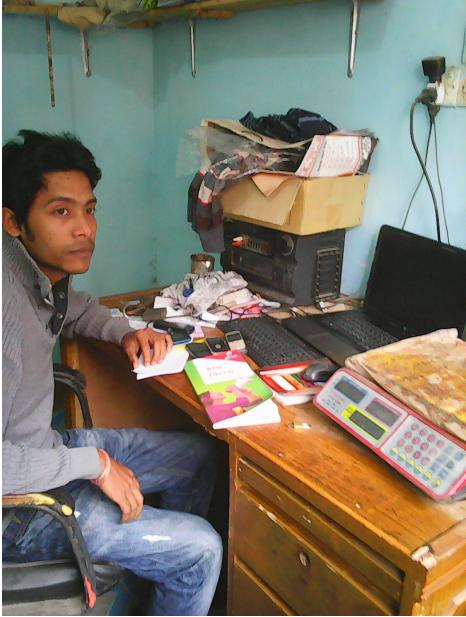

| Proposed Nobin Udyokta Business Info                 |   |                                                                                                                                                                                                                                                                                                                                                                                               |  |  |
|------------------------------------------------------|---|-----------------------------------------------------------------------------------------------------------------------------------------------------------------------------------------------------------------------------------------------------------------------------------------------------------------------------------------------------------------------------------------------|--|--|
| Business Name                                        | : | IBADAT TELECOM AND OIL BUSINESS                                                                                                                                                                                                                                                                                                                                                               |  |  |
| Location                                             | : | Holan Mosque Market, Dokshinkhan, Dhaka                                                                                                                                                                                                                                                                                                                                                       |  |  |
| Total Investment in BDT                              | : | BDT 1,60,000                                                                                                                                                                                                                                                                                                                                                                                  |  |  |
| Financing                                            | : | Self BDT 80,000 (from existing business) 50%<br>Required Investment BDT 80,000 (as equity) 50%                                                                                                                                                                                                                                                                                                |  |  |
| Present salary/drawings<br>from business (estimates) | : | 6,000 Taka                                                                                                                                                                                                                                                                                                                                                                                    |  |  |
| Proposed Salary                                      | : | 6,000 Taka                                                                                                                                                                                                                                                                                                                                                                                    |  |  |
| Implementation                                       | : | <ul> <li>Mustard oil and Soya bin oil are selling here.</li> <li>Wholesaler and retailer.</li> <li>Provide flexi-load service.</li> <li>Song download here.</li> <li>Average 10% gain on sales.</li> <li>The business is operating by entrepreneur. Existing no employee.</li> <li>Collects oil from Tongi.</li> <li>The shop is rented.</li> <li>Agreed grace period is 4 months.</li> </ul> |  |  |

Pictures