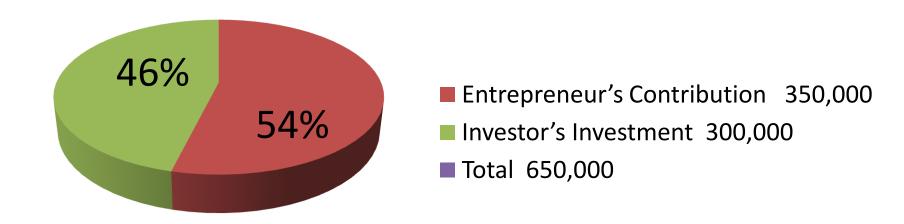

| Proposed Nobin Udyokta Business Info              |   |                                                                                                                                                                                                                                                                                                                                                                                                                                                                                                                                 |  |  |  |
|---------------------------------------------------|---|---------------------------------------------------------------------------------------------------------------------------------------------------------------------------------------------------------------------------------------------------------------------------------------------------------------------------------------------------------------------------------------------------------------------------------------------------------------------------------------------------------------------------------|--|--|--|
| Business Name                                     | : | M S ASMANI GENERAL STORE                                                                                                                                                                                                                                                                                                                                                                                                                                                                                                        |  |  |  |
| Location                                          | : | Kamij Uddin Super Market, Telipara Bazar, Chourasta, Gazipur                                                                                                                                                                                                                                                                                                                                                                                                                                                                    |  |  |  |
| Total Investment in BDT                           | : | 6,50,000 taka                                                                                                                                                                                                                                                                                                                                                                                                                                                                                                                   |  |  |  |
| Financing                                         | : | Self BDT 3,50,000 (from existing business) 54% Required Investment BDT 3,00,000 (as equity) 46%                                                                                                                                                                                                                                                                                                                                                                                                                                 |  |  |  |
| Present salary/drawings from business (estimates) | : | 7,000 Taka                                                                                                                                                                                                                                                                                                                                                                                                                                                                                                                      |  |  |  |
| Proposed Salary                                   | : | 8,000 Taka                                                                                                                                                                                                                                                                                                                                                                                                                                                                                                                      |  |  |  |
| Implementation                                    | : | <ul> <li>The business is planned to be scaled up by investment existing goods like; Rice, Pulse, Flour, Oil, Spicy, Biscuit, Chi Chanachur, Soft drinks, Noodles, Cosmetics, Egg etc.</li> <li>Average 12% gain on sales.</li> <li>The business is operating by entrepreneur. Existing of employee.</li> <li>After getting equity fund one employee will be appointed.</li> <li>Collects goods from Sherpur, Naogaon, Dinajpur, Tang Gazipur.</li> <li>The shop is rented.</li> <li>Agreed grace period is 4 months.</li> </ul> |  |  |  |

### **Investment Breakdown**

| Particulars                                                                                               | Existing | Proposed | <b>Proposed Total</b> |
|-----------------------------------------------------------------------------------------------------------|----------|----------|-----------------------|
| Rice, Pulse, Flour, Oil, Spicy,<br>Biscuit, Chips, Chanachur, Soft<br>drinks, Noodles, Cosmetics, Egg etc | 2,45,000 | 3,00,000 | 5,45,000              |
| Rack                                                                                                      | 5,000    | 1        | 5,000                 |
| Security                                                                                                  | 1,00,000 | -        | 1,00,000              |
| Total                                                                                                     | 3,50,000 | 3,00,000 | 6,50,000              |