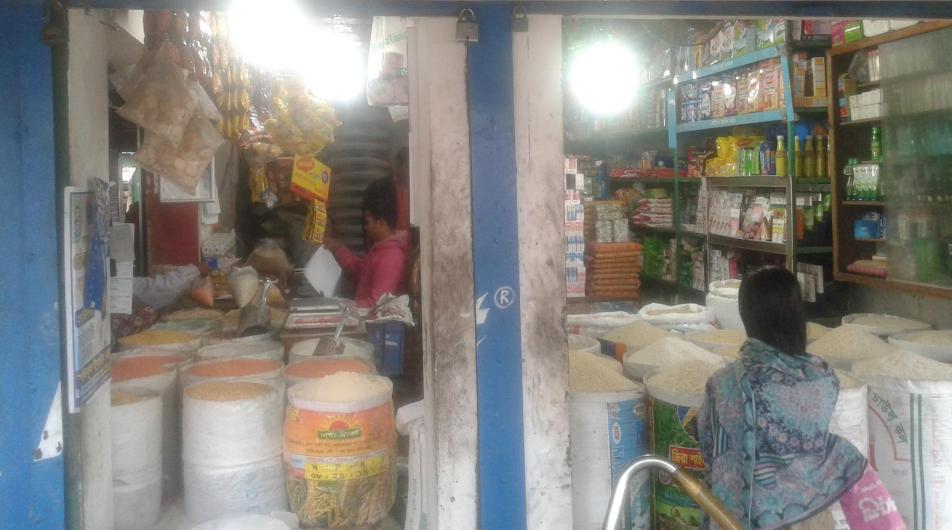

# Pictures

কামিজ উদ্দিন সুপার মার্কেট, ঠেলিপাড়া বাজার চৌরাস্তা, গাজীপুর। মোবাঃ ০১৭৭১৯১২৯৪৩

| Proposed Nobin Udyokta Business Info              |   |                                                                                                                                                                                                                                                                                                                                                                                                                                                                                                                                 |  |  |  |
|---------------------------------------------------|---|---------------------------------------------------------------------------------------------------------------------------------------------------------------------------------------------------------------------------------------------------------------------------------------------------------------------------------------------------------------------------------------------------------------------------------------------------------------------------------------------------------------------------------|--|--|--|
| Business Name                                     | : | M S ASMANI GENERAL STORE                                                                                                                                                                                                                                                                                                                                                                                                                                                                                                        |  |  |  |
| Location                                          | : | Kamij Uddin Super Market, Telipara Bazar, Chourasta, Gazipur                                                                                                                                                                                                                                                                                                                                                                                                                                                                    |  |  |  |
| Total Investment in BDT                           | : | 6,50,000 taka                                                                                                                                                                                                                                                                                                                                                                                                                                                                                                                   |  |  |  |
| Financing                                         | : | Self BDT 3,50,000 (from existing business) 54% Required Investment BDT 3,00,000 (as equity) 46%                                                                                                                                                                                                                                                                                                                                                                                                                                 |  |  |  |
| Present salary/drawings from business (estimates) | : | 7,000 Taka                                                                                                                                                                                                                                                                                                                                                                                                                                                                                                                      |  |  |  |
| Proposed Salary                                   | : | 8,000 Taka                                                                                                                                                                                                                                                                                                                                                                                                                                                                                                                      |  |  |  |
| Implementation                                    | : | <ul> <li>The business is planned to be scaled up by investment existing goods like; Rice, Pulse, Flour, Oil, Spicy, Biscuit, Chi Chanachur, Soft drinks, Noodles, Cosmetics, Egg etc.</li> <li>Average 12% gain on sales.</li> <li>The business is operating by entrepreneur. Existing of employee.</li> <li>After getting equity fund one employee will be appointed.</li> <li>Collects goods from Sherpur, Naogaon, Dinajpur, Tang Gazipur.</li> <li>The shop is rented.</li> <li>Agreed grace period is 4 months.</li> </ul> |  |  |  |