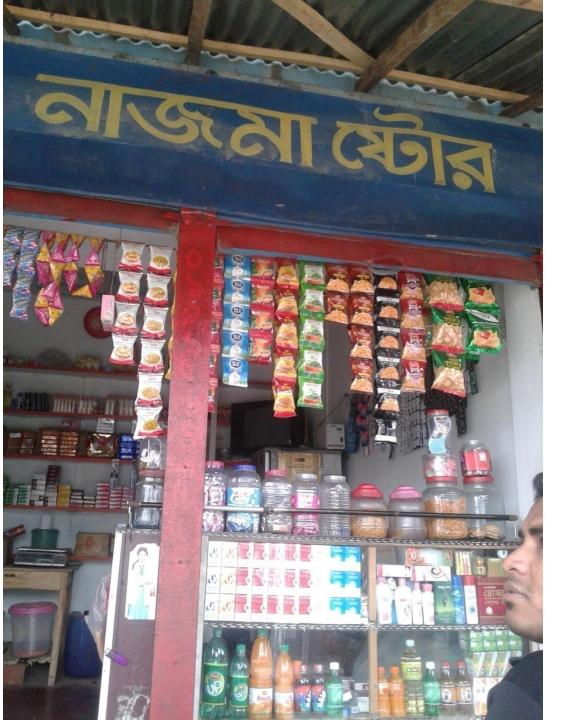

## **NAZMA STORE**

Project identification by: Kajem Uddin, Unit Manager, Bason, Gazipur Project prepared by: Md.Rafiqul Islam

| Proposed Nobin Udyokta Business Info                 |   |                                                                                                                                                                                                                                                                                                                                                                                                                               |  |  |  |
|------------------------------------------------------|---|-------------------------------------------------------------------------------------------------------------------------------------------------------------------------------------------------------------------------------------------------------------------------------------------------------------------------------------------------------------------------------------------------------------------------------|--|--|--|
| Business Name                                        | : | NAZMA STORE                                                                                                                                                                                                                                                                                                                                                                                                                   |  |  |  |
| Location                                             | : | Chandona Moddo Para, Gazipur                                                                                                                                                                                                                                                                                                                                                                                                  |  |  |  |
| Total Investment in BDT                              | : | 1,90,000 taka                                                                                                                                                                                                                                                                                                                                                                                                                 |  |  |  |
| Financing                                            | : | Self BDT 90,000 (from existing business) 47%<br>Required Investment BDT 1,00,000 (as equity) 53%                                                                                                                                                                                                                                                                                                                              |  |  |  |
| Present salary/drawings<br>from business (estimates) | : | 5,000 Taka                                                                                                                                                                                                                                                                                                                                                                                                                    |  |  |  |
| Proposed Salary                                      | : | 5,500 Taka                                                                                                                                                                                                                                                                                                                                                                                                                    |  |  |  |
| Implementation                                       | : | <ul> <li>The business is planned to be scaled up by investment in existing goods like, Rice, Pulse, Oil, Biscuit, Chips, Chanachur, Soft drinks, Noodles, Cosmetics, Soap, Chocolate, Sugar, Shampoo etc.</li> <li>Average 15% gain on sales.</li> <li>The business is operating by entrepreneur. Existing no employee.</li> <li>Collects goods from Chourasta, Gazipur.</li> <li>Agreed grace period is 4 months.</li> </ul> |  |  |  |