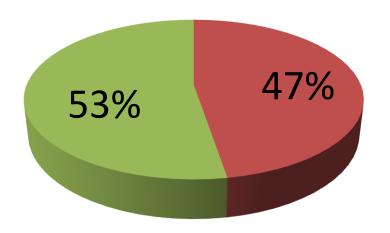

| Proposed Nobin Udyokta Business Info                 |   |                                                                                                                                                                                                                                                                                                                                                                                                                               |  |  |  |
|------------------------------------------------------|---|-------------------------------------------------------------------------------------------------------------------------------------------------------------------------------------------------------------------------------------------------------------------------------------------------------------------------------------------------------------------------------------------------------------------------------|--|--|--|
| Business Name                                        | : | NAZMA STORE                                                                                                                                                                                                                                                                                                                                                                                                                   |  |  |  |
| Location                                             | : | Chandona Moddo Para, Gazipur                                                                                                                                                                                                                                                                                                                                                                                                  |  |  |  |
| Total Investment in BDT                              | : | 1,90,000 taka                                                                                                                                                                                                                                                                                                                                                                                                                 |  |  |  |
| Financing                                            | : | Self BDT 90,000 (from existing business) 47%<br>Required Investment BDT 1,00,000 (as equity) 53%                                                                                                                                                                                                                                                                                                                              |  |  |  |
| Present salary/drawings<br>from business (estimates) | : | 5,000 Taka                                                                                                                                                                                                                                                                                                                                                                                                                    |  |  |  |
| Proposed Salary                                      | : | 5,500 Taka                                                                                                                                                                                                                                                                                                                                                                                                                    |  |  |  |
| Implementation                                       | : | <ul> <li>The business is planned to be scaled up by investment in existing goods like, Rice, Pulse, Oil, Biscuit, Chips, Chanachur, Soft drinks, Noodles, Cosmetics, Soap, Chocolate, Sugar, Shampoo etc.</li> <li>Average 15% gain on sales.</li> <li>The business is operating by entrepreneur. Existing no employee.</li> <li>Collects goods from Chourasta, Gazipur.</li> <li>Agreed grace period is 4 months.</li> </ul> |  |  |  |