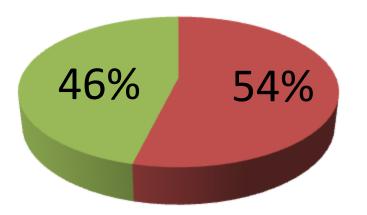

| Proposed Nobin Udyokta Business Info                 |   |                                                                                                                                                                                                                                                                                                                                                                    |  |  |  |
|------------------------------------------------------|---|--------------------------------------------------------------------------------------------------------------------------------------------------------------------------------------------------------------------------------------------------------------------------------------------------------------------------------------------------------------------|--|--|--|
| Business Name : YOUNG FOUR ENTERPRISE                |   |                                                                                                                                                                                                                                                                                                                                                                    |  |  |  |
| Location                                             | : | At entrepreneur own house, Dhopajani, Ghatail, Tangail                                                                                                                                                                                                                                                                                                             |  |  |  |
| Total Investment in BDT                              | : | BDT 6,50,000                                                                                                                                                                                                                                                                                                                                                       |  |  |  |
| Financing                                            | : | Self BDT 3,50,000 (from existing business) 54%<br>Required Investment BDT 3,00,000 (as equity) 46%                                                                                                                                                                                                                                                                 |  |  |  |
| Present salary/drawings<br>from business (estimates) | : | 8,000 Taka                                                                                                                                                                                                                                                                                                                                                         |  |  |  |
| Proposed Salary                                      | : | 12,000 Taka                                                                                                                                                                                                                                                                                                                                                        |  |  |  |
| Implementation                                       | : | <ul> <li>The entrepreneur made Jacket, sweater, trouser etc.</li> <li>Average 20% gain on sales.</li> <li>The business is operating by entrepreneur. Existing five employee.</li> <li>After getting equity fund two employee will be appointed.</li> <li>Collects cloths and goods from Dhaka and Chittagong.</li> <li>Agreed grace period is 4 months.</li> </ul> |  |  |  |