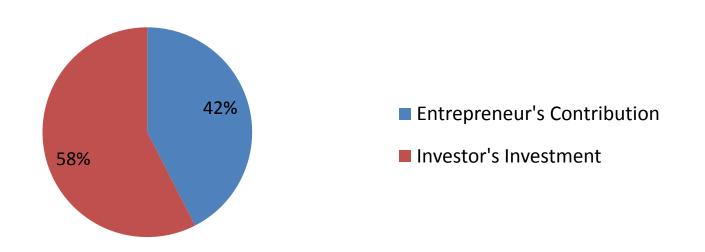

### **Source of Finance**

| Source                           | Amount in BDT | In % |
|----------------------------------|---------------|------|
| Entrepreneur's Contribution (NU) | 295,300       | 42   |
| Investor's Contribution(GK)      | 400,000       | 58   |
| Total Investment                 | 695,300       | 100  |