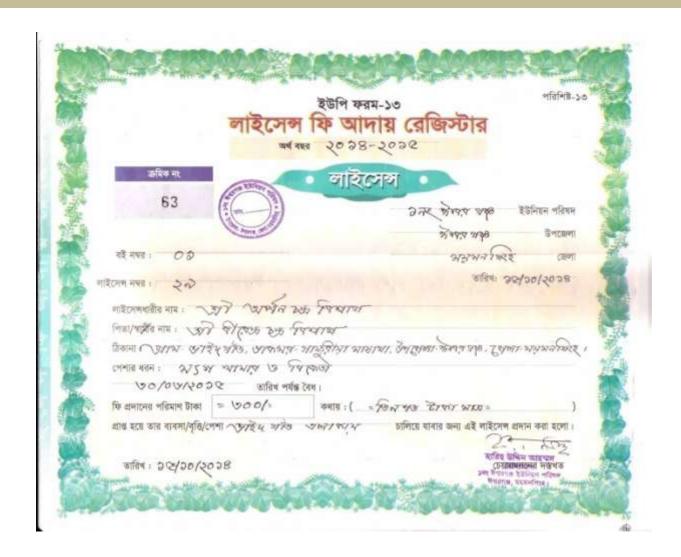

------------------------------------------------|-----------------------------------------------------------------------------------------------------------------|
| STRENGTH  Present employment: Self: 1 Others (beyond family): 1 Future employment: 0 Skill and experience; Own Land; Ownership in his own name.     | WEAKNESS  ☐ Unavailability of quality food; ☐ Shortage of foods.                                                |
| OPPORTUNITIES  3 years practice experience; This area is famous for fish farming; Family business; Investor's money will be payback in three years. | THREATS  > Virus, bacterial, fungal & water mold infection;  > Water temperature;  > Theft;  > Water pollution; |

## Presented at SB Design Lab on February 19, 2015 at Yunus Centre

# Pictures





### Trade License



## Thank You